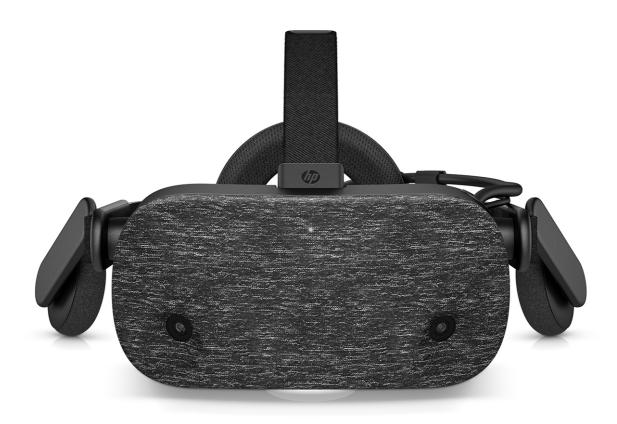

## HP Reverb Virtual Reality Headset -Professional Edition

Transform your expectations of VR. With double the resolution, two times the pixels<sup>1</sup>, take your content to another level with this ultra-light, ultra-immersive headset that's changing the game.

## Lifelike VR like never before

Discover a multi-sensory experience like no other with our next-level headset. A staggering 2160 x 2160 resolution per eye, 114° field of view, plus integrated spatial audio and dual smart assistant supported mics lets you harness the full immersive power of VR.

**Lighter, smaller and sleeker than ever**More streamlined and more wearable<sup>1</sup>, this super light HMD offers long-lasting comfort, giving you deep immersion and a natural viewing experience in every session. It's innovation worn lightly.