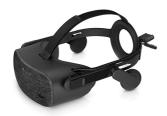

## HP Reverb Virtual Reality Headset -Professional Edition

Transform your expectations of VR. With double the resolution, two times the pixels<sup>1</sup>, take your content to another level with this ultra-light, ultra-immersive headset that's changing the game.

## Lifelike VR like never before

Discover a multi-sensory experience like no other with our next-level headset. A staggering 2160 x 2160 resolution per eye, 114° field of view, plus integrated spatial audio and dual smart assistant supported mics lets you harness the full immersive power of VR.

**Lighter, smaller and sleeker than ever**More streamlined and more wearable<sup>1</sup>, this super light HMD offers long-lasting comfort, giving you deep immersion and a natural viewing experience in every session. It's innovation worn lightly.