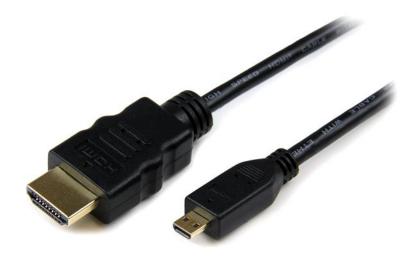

# 2m High Speed HDMI Cable with Ethernet - HDMI to HDMI Micro - M/M

Product ID: HDADMM2M

The HDADMM2M 2-meter High Speed HDMI® to HDMI Micro cable enables you to connect devices with an HDMI Micro port to a display/device with a standard HDMI port - a cost-saving solution for connecting cutting-edge and next-generation HDMI-capable devices to existing HDMI technology.

The HDMI/HDMI Micro cable features high-quality gold-tipped connectors that ensure peak connectivity, and is backed by StarTech.com's Lifetime Warranty.

### **Data Sheet**

|                             | Warranty                  | Lifetime                                                              |
|-----------------------------|---------------------------|-----------------------------------------------------------------------|
| Hardware                    | Cable Jacket Type         | PVC - Polyvinyl Chloride                                              |
|                             | Number of Conductors      | 19                                                                    |
| Connector(s)                | Connector A               | 1 - HDMI (19 pin) Male                                                |
|                             | Connector B               | 1 - Micro HDMI (19 pin) Male                                          |
| Physical<br>Characteristics | Cable Length              | 2 m [6.6 ft]                                                          |
|                             | Cable OD                  | 4.2                                                                   |
|                             | Color                     | Black                                                                 |
|                             | Connector Style           | Straight                                                              |
|                             | Product Length            | 2000 mm [78.7 in]                                                     |
|                             | Product Weight            | 75 g [2.6 oz]                                                         |
|                             | Wire Gauge                | 34 AWG                                                                |
| Packaging<br>Information    | Package Quantity          | 1                                                                     |
|                             | Shipping (Package) Weight | 0.1 kg [0.2 lb]                                                       |
| What's in the Box           | Included in Package       | 1 - 2 m High Speed HDMI® Cable with Ethernet - HDMI to HDMI Micro M/M |