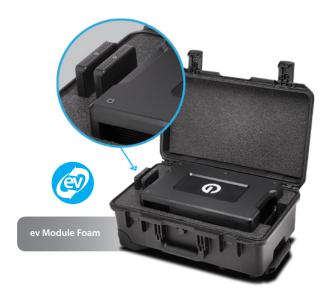

## **Protective case to transport your G-SPEED® Shuttle XL**

Protect and transport your G-SPEED® Shuttle XL with the Pelican™ Storm Case™ iM2500. The carry-on size case meets most airline baggage requirements and ships with custom foam designed to protect the G-SPEED Shuttle XL and cradle it during travel. This is not the "pick n pluck" foam you're used to, the durable custom foam is made to last and support your storage solution. Available with two Evolution Series drive module slots or one Enterprise-class drive spare module slot.

| DESCRIPTION                                                                    | MODEL NUMBER     | SKU     | UPC          |
|--------------------------------------------------------------------------------|------------------|---------|--------------|
| G-SPEED Shuttle XL Protective Case Pelican Storm iM2500 (Spare module Foam WW) | GSPSXCIM2500SAW  | 0G04980 | 705487202106 |
| G-SPEED Shuttle XL Protective Case Pelican Storm iM2500 (ev module Foam WW)    | GSPSXCIM2500EVAW | 0G04981 | 705487202113 |