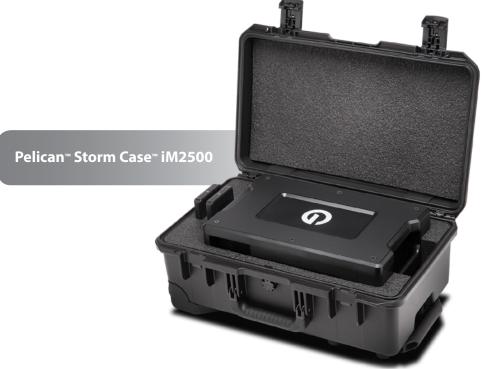

## **Protective case to transport your G-SPEED® Shuttle XL**

Protect and transport your G-SPEED® Shuttle XL with the Pelican™ Storm Case™ iM2500. The carry-on size case meets most airline baggage requirements and ships with custom foam designed to protect the G-SPEED Shuttle XL and cradle it during travel. This is not the "pick n pluck" foam you're used to, the durable custom foam is made to last and support your storage solution. Available with two Evolution Series drive module slots or one Enterprise-class drive spare module slot.

## **KEY FEATURES**

- Transport the G-SPEED Shuttle XL
- Meets most airline requirements as carry-on¹
- Durable custom foam to protect
- Two module slot options available
- Cable storage compartment
- Backed by the Pelican Case Limited Warranty<sup>2</sup>