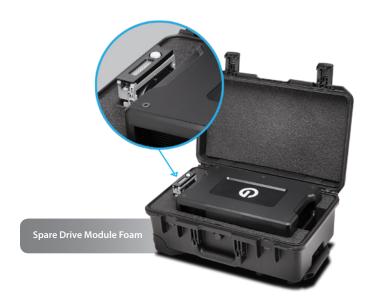

## **Protective case to transport your G-SPEED® Shuttle XL**

Protect and transport your G-SPEED® Shuttle XL with the Pelican™ Storm Case™ iM2500. The carry-on size case meets most airline baggage requirements and ships with custom foam designed to protect the G-SPEED Shuttle XL and cradle it during travel. This is not the "pick n pluck" foam you're used to, the durable custom foam is made to last and support your storage solution. Available with two Evolution Series drive module slots or one Enterprise-class drive spare module slot.

| DESCRIPTION                                                                    | MODEL NUMBER     | SKU     | UPC          |
|--------------------------------------------------------------------------------|------------------|---------|--------------|
| G-SPEED Shuttle XL Protective Case Pelican Storm iM2500 (Spare module Foam WW) | GSPSXCIM2500SAW  | 0G04980 | 705487202106 |
| G-SPEED Shuttle XL Protective Case Pelican Storm iM2500 (ev module Foam WW)    | GSPSXCIM2500EVAW | 0G04981 | 705487202113 |