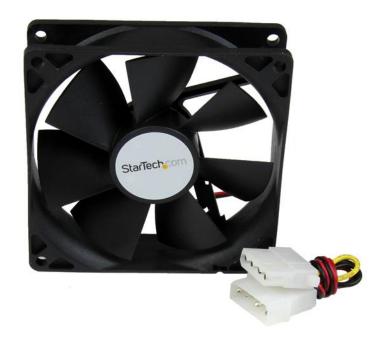

# 92x25mm Dual Ball Bearing Computer Case Fan w/LP4 Connector

Product ID: FANBOX92

This 9.2cm  $\times$  9.2cm  $\times$  2.5cm (3 5/8"  $\times$  3 5/8"  $\times$  1") Dual Ball Bearing PC case fan is an add-in cooling fan designed to fit most computers.

The PC Case fan can be used to circulate cool air into the case or exhaust warm air out, preventing problems due to overheating components.

A quiet running brushless ball bearing DC motor coupled with a high efficiency blade design is capable of moving 39.35 CFM (cubic feet per minute) of air.

Power is supplied to the fan using a standard LP4 (hard drive power connector) pass through plug.

#### **Features**

- 92mm dual ball bearing fan design
- Inline LP4 power connectors