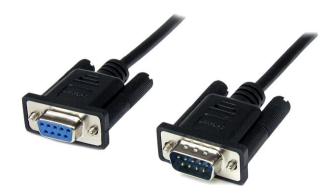

## 1m Black DB9 RS232 Serial Null Modem Cable F/M Product ID: SCNM9FM1MBK

The SCNM9FM1MBK 1m DB9 Null Modem Cable features one DB9 male and one DB9 female connector, allowing you to connect a serial device to a 9-pin serial port, or transfer files directly from PC-to-PC via a serial connection.

## **Features**

- 1x DB9 female connector
- 1x DB9 male connector
- High quality shielding prevents EMI interference
- Molded connectors with strain relief

Hardware Warranty 90 Days

Number of Conductors

| Connector(s)                | Connector A                  | DB-9 (9 pin, D-Sub)                            |
|-----------------------------|------------------------------|------------------------------------------------|
|                             | Connector B                  | DB-9 (9 pin, D-Sub)                            |
| Physical<br>Characteristics | Color                        | Black                                          |
| Characteristics             | Connector Style              | Straight                                       |
|                             | Wire Gauge                   | 28 AWG                                         |
|                             | Cable Length                 | 39.4 in [10 cm]                                |
|                             | Product Length               | 39.4 in [10.0 cm]                              |
|                             | Product Width                | 1.3 in [34.000 mm]                             |
|                             | Product Height               | 0.6 in [15.000 mm]                             |
|                             | Weight of Product            | 2.9 oz [81.000 g]                              |
| Packaging<br>Information    | Package Quantity             | 1                                              |
|                             | Package Length               | 8.9 in [2.2 cm]                                |
|                             | Package Width                | 4.9 in [1.2 cm]                                |
|                             | Package Height               | 0.0 in [0.070 mm]                              |
|                             | Shipping (Package)<br>Weight | 3.1 oz [87.000 g]                              |
| What's in the<br>Box        | Included in Package          | 1m Black DB9 RS232 Serial Null Modem Cable F/M |