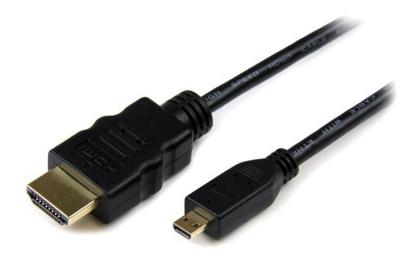

# 0.5m High Speed HDMI Cable with Ethernet - HDMI to HDMI Micro - M/M

Product ID: HDADMM50CM

The HDADMM50CM 0.5-meter/50cm High Speed HDMI® to HDMI Micro cable enables you to connect devices with an HDMI Micro port to a display/device with a standard HDMI port - a cost-saving solution for connecting cutting-edge and next-generation HDMI-capable devices to existing HDMI technology.

The HDMI/HDMI Micro cable features high-quality gold-tipped connectors that ensure peak connectivity, and is backed by StarTech.com's Lifetime Warranty.

#### **Features**

- Gold-plated HDMI® connectors
- Supports the full HDMI High Speed specification
- 3D and Ethernet ready for supported devices

### **Data Sheet**

|                             | Warranty                  | Lifetime                                                                |
|-----------------------------|---------------------------|-------------------------------------------------------------------------|
| Hardware                    | Cable Jacket Type         | PVC - Polyvinyl Chloride                                                |
|                             | Number of Conductors      | 19                                                                      |
| Connector(s)                | Connector A               | 1 - HDMI (19 pin) Male                                                  |
|                             | Connector B               | 1 - Micro HDMI (19 pin) Male                                            |
| Physical<br>Characteristics | Cable Length              | 0.5 m [1.6 ft]                                                          |
|                             | Cable OD                  | 4.2                                                                     |
|                             | Color                     | Black                                                                   |
|                             | Connector Style           | Straight                                                                |
|                             | Product Length            | 500 mm [19.7 in]                                                        |
|                             | Product Weight            | 25 g [0.9 oz]                                                           |
|                             | Wire Gauge                | 34 AWG                                                                  |
| Packaging<br>Information    | Package Quantity          | 1                                                                       |
|                             | Shipping (Package) Weight | 0 kg [0.1 lb]                                                           |
| What's in the Box           | Included in Package       | 1 - 0.5 m High Speed HDMI® Cable with Ethernet - HDMI to HDMI Micro M/M |