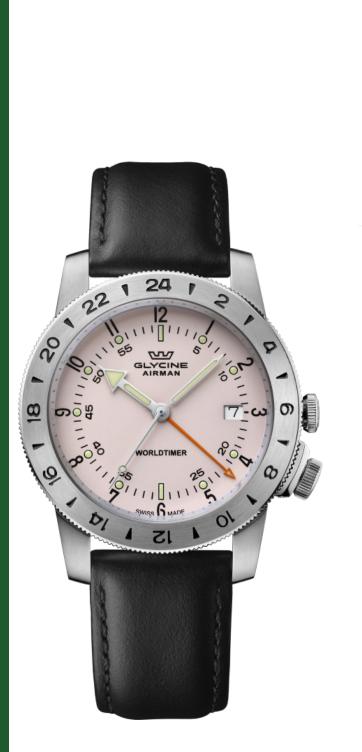

## GLYCINE SINCE 1914

|                         | <b></b>                   |
|-------------------------|---------------------------|
| GLYCINE GL105           | 0                         |
| Model:                  | GL1050                    |
| Year:                   | 2022                      |
| Collection:             | Airman                    |
| Series:                 | Vintage                   |
| Product Family Code:    | PF18975                   |
| Band Material:          | Leather                   |
| Band Tone:              | Black                     |
| Band Size [mm]:         | 20                        |
| Band Length [mm]:       | 185                       |
| Bezel Color:            | -                         |
| Bezel Material:         | Stainless Steel           |
| Buckle Type:            | Buckle                    |
| Case Material:          | Stainless Steel           |
| Case Tone:              | Steel                     |
| Case Size [mm]:         | 40                        |
| Case Thickness:         | 12                        |
| Case Back:              | Solid screwed             |
| Crown Type:             | Screw Down                |
| Crystal:                | Sapphire                  |
| Dial Material:          | Metal                     |
| Dial Color:             | lvory                     |
| Dial Luminous Material: | Superluminova             |
| Dial Luminous Color:    | Light Green               |
| Color of Hands:         | Silver polished, Luminous |
| Material of Hands:      | Metal                     |
| Function Type:          | Quartz                    |
| Movement Caliber:       | 515.24H                   |
| Movement Jewels:        | 1                         |
| Movement Origin:        | Swiss                     |
| Number of Stones:       | -                         |
| Type of Stones:         | None                      |
| Water Resistance [m]:   | 100                       |
| Weight:                 | 73                        |
|                         |                           |