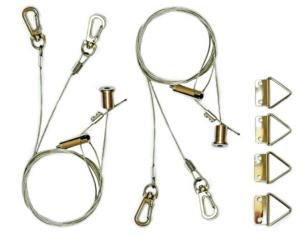

## **ORDERING INFORMATION**

Order code: 64828

Description: LPAN/ACC/2X2/SUSPENSION/STD

**UPC**: 69549648289

Product description: Steel cable for 2x2 LED panels

suspended installation

## **FEATURES AND SPECIFICATIONS**

**Included in the box:** 2 cables, 4 clips and screws

**Length:** 44" (111.7 cm)

Maximum weight capable of 5

supporting (kg):

Material: Steel
Cable diameter (mm): 1.5