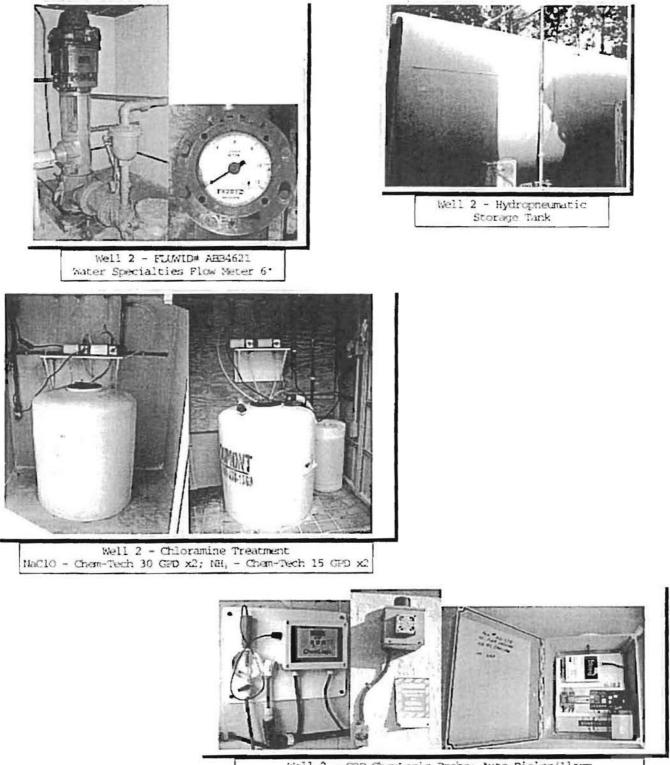

| PWS  | D | # | 651-0117 |
|------|---|---|----------|
| Date |   |   | 1/11/07  |

| CHLORINATION (Disinfect                      | ion)            |  |  |  |  |
|----------------------------------------------|-----------------|--|--|--|--|
| Type: 🗌 Gas 🛛 Hypo                           |                 |  |  |  |  |
| Make Chemtech                                | Capacity 15 gpd |  |  |  |  |
| Chlorine Feed Rate see co                    | mments          |  |  |  |  |
| Avg. Amount of Cl <sub>2</sub> gas use       | d <u>N/A</u>    |  |  |  |  |
| Chlorine Residuals: Plant                    | • Remote 1.76   |  |  |  |  |
| Remote tap locationclub                      |                 |  |  |  |  |
| DPD Test Kit: On-site                        | With operator   |  |  |  |  |
| 🗌 None                                       | Not Used Daily  |  |  |  |  |
| Injection Points 3                           | · · ·           |  |  |  |  |
| Booster Pump Info n/a                        |                 |  |  |  |  |
| Comments * well 1 Stenner 17 gpd set at 1.25 |                 |  |  |  |  |
| well 2 ChemTech 10 gpd se                    | t at 45%        |  |  |  |  |
| well 3 Stenner 17 gpd set at                 | 45 %            |  |  |  |  |

#### STORAGE FACILITIES

(G) Ground (H) Hydropneumatic (E) Elevated (B) Bladder (C) Cleanwell

| Tank Type/Number                     | 1-H         | 2-H       | 3-H     |
|--------------------------------------|-------------|-----------|---------|
| Capacity (gal)                       | 5,000       | 10.000    | 5,000   |
| Material                             | STEEL       | STEEL     | STEEL   |
| Gravity Drain                        | Yes         | Yes       | Yes     |
| By-pass Piping                       | Yes         | Yes       | Yes     |
| Pressure Gauge                       | Yes         | Yes       | Yes     |
| Sight Glass or<br>Level Indicator    | Yes         | Yes       | Yes     |
| Fittings for<br>Sight Glass          | Yes         | Yes       | Yes     |
| Protected Openings                   | N/A         | N/A       | N/A     |
| PRV/ARV                              | PRV         | PRV       | PRV     |
| On/Off Pressure                      | 44 - 50     | 44 - 50   | 44 - 50 |
| Access Padlocked                     | Yes         | Yes       | Yes     |
| Height to Bottom of<br>Elevated Tank | па          | na        | na      |
| Height to Max.<br>Water Level        | na          | na        | na      |
| Comments 3 plants e                  | ngh ngil ha | e a tarle |         |

Comments <u>3 plants, each well has a tank.</u>