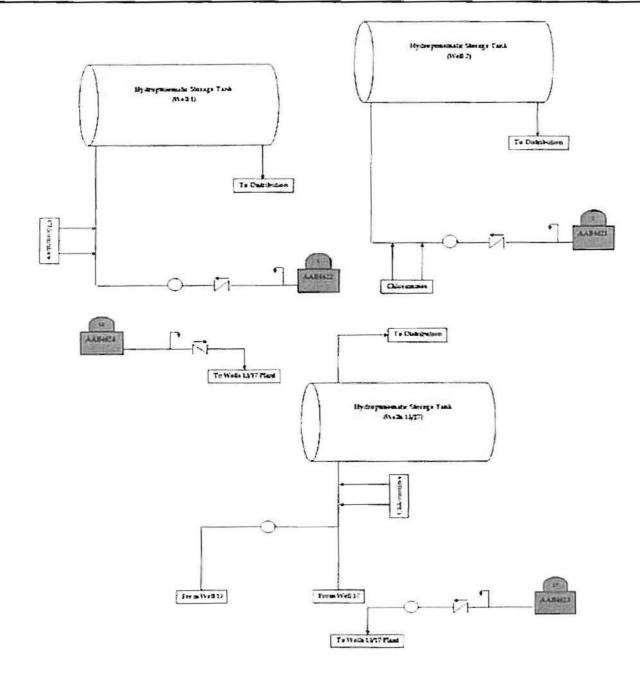

#### STORAGE FACILITIES

(G) Ground (H) Hydropneumatic (E) Elevated (B) Bladder (C) Cleanwell

| Tank Type/Number                     | 1-H         | 2-H       | 3-H     |
|--------------------------------------|-------------|-----------|---------|
| Capacity (gal)                       | 5,000       | 10.000    | 5,000   |
| Material                             | STEEL       | STEEL     | STEEL   |
| Gravity Drain                        | Yes         | Yes       | Yes     |
| By-pass Piping                       | Yes         | Yes       | Yes     |
| Pressure Gauge                       | Yes         | Yes       | Yes     |
| Sight Glass or<br>Level Indicator    | Yes         | Yes       | Yes     |
| Fittings for<br>Sight Glass          | Yes         | Yes       | Yes     |
| Protected Openings                   | N/A         | N/A       | N/A     |
| PRV/ARV                              | PRV         | PRV       | PRV     |
| On/Off Pressure                      | 44 - 50     | 44 - 50   | 44 - 50 |
| Access Padlocked                     | Yes         | Yes       | Yes     |
| Height to Bottom of<br>Elevated Tank | па          | na        | na      |
| Height to Max.<br>Water Level        | na          | na        | na      |
| Comments 3 plants e                  | ngh ngil ha | e a tarle |         |

Comments <u>3 plants, each well has a tank.</u>