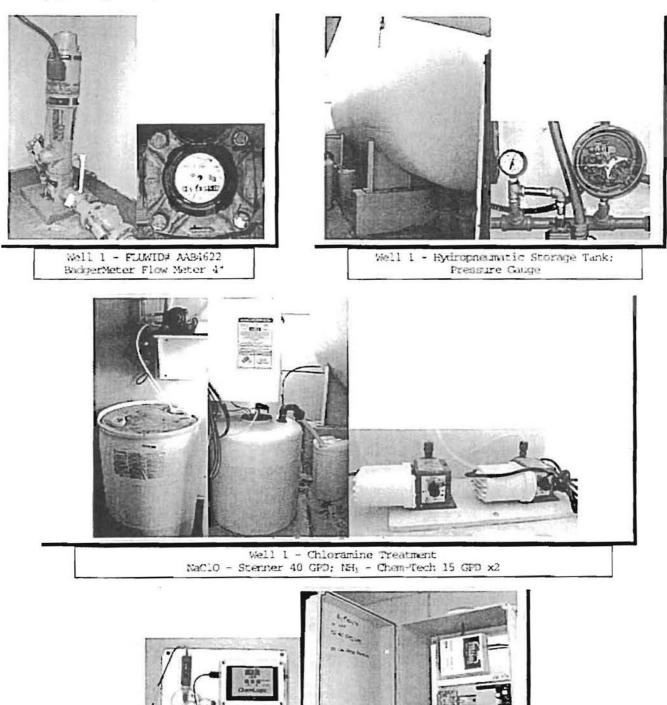

| PWS  | D | # | 651-0117 |
|------|---|---|----------|
| Date |   |   | 1/11/07  |

| CHLORINATION (Disinfect                      | ion)            |  |  |  |  |
|----------------------------------------------|-----------------|--|--|--|--|
| Type: 🗌 Gas 🛛 Hypo                           |                 |  |  |  |  |
| Make Chemtech                                | Capacity 15 gpd |  |  |  |  |
| Chlorine Feed Rate see co                    | mments          |  |  |  |  |
| Avg. Amount of Cl <sub>2</sub> gas use       | d <u>N/A</u>    |  |  |  |  |
| Chlorine Residuals: Plant                    | • Remote 1.76   |  |  |  |  |
| Remote tap locationclub                      |                 |  |  |  |  |
| DPD Test Kit: On-site                        | With operator   |  |  |  |  |
| 🗌 None                                       | Not Used Daily  |  |  |  |  |
| Injection Points 3                           | · · ·           |  |  |  |  |
| Booster Pump Info n/a                        |                 |  |  |  |  |
| Comments * well 1 Stenner 17 gpd set at 1.25 |                 |  |  |  |  |
| well 2 ChemTech 10 gpd se                    | t at 45%        |  |  |  |  |
| well 3 Stenner 17 gpd set at                 | 45 %            |  |  |  |  |

#### STORAGE FACILITIES

(G) Ground (H) Hydropneumatic (E) Elevated (B) Bladder (C) Cleanwell

| Tank Type/Number                     | 1-H         | 2-H       | 3-H     |
|--------------------------------------|-------------|-----------|---------|
| Capacity (gal)                       | 5,000       | 10.000    | 5,000   |
| Material                             | STEEL       | STEEL     | STEEL   |
| Gravity Drain                        | Yes         | Yes       | Yes     |
| By-pass Piping                       | Yes         | Yes       | Yes     |
| Pressure Gauge                       | Yes         | Yes       | Yes     |
| Sight Glass or<br>Level Indicator    | Yes         | Yes       | Yes     |
| Fittings for<br>Sight Glass          | Yes         | Yes       | Yes     |
| Protected Openings                   | N/A         | N/A       | N/A     |
| PRV/ARV                              | PRV         | PRV       | PRV     |
| On/Off Pressure                      | 44 - 50     | 44 - 50   | 44 - 50 |
| Access Padlocked                     | Yes         | Yes       | Yes     |
| Height to Bottom of<br>Elevated Tank | па          | na        | na      |
| Height to Max.<br>Water Level        | na          | na        | na      |
| Comments 3 plants e                  | ngh ngil ha | e a tarle |         |

Comments <u>3 plants, each well has a tank.</u>