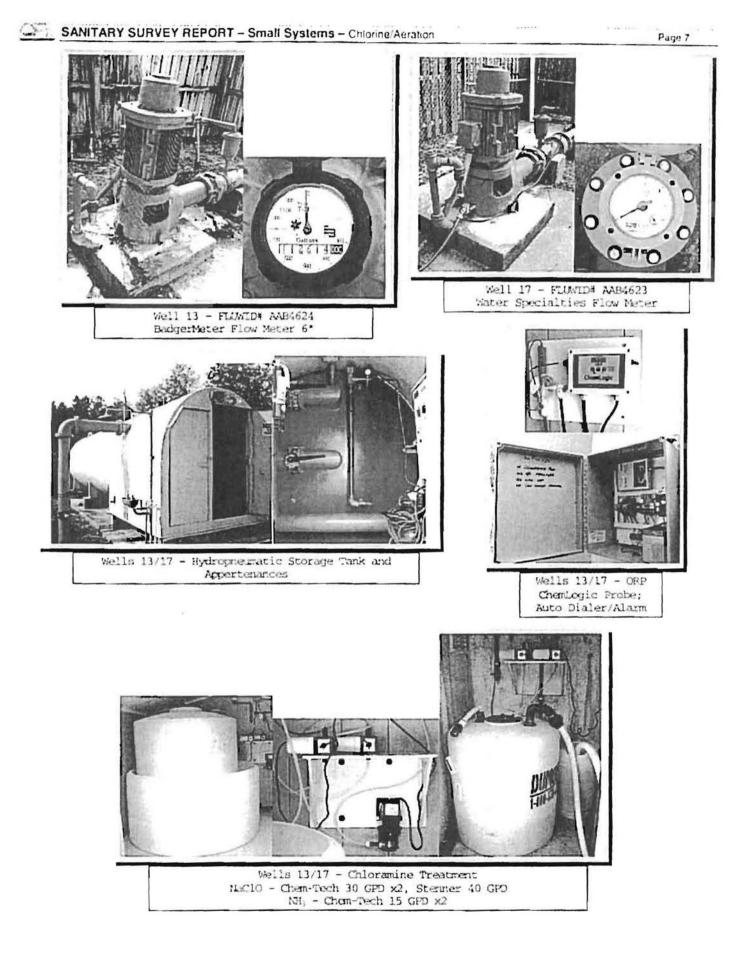

| PWS  | D | # | 651-0117 |
|------|---|---|----------|
| Date |   |   | 1/11/07  |

| CHLORINATION (Disinfect                      | ion)            |  |  |  |  |
|----------------------------------------------|-----------------|--|--|--|--|
| Type: 🗌 Gas 🛛 Hypo                           |                 |  |  |  |  |
| Make Chemtech                                | Capacity 15 gpd |  |  |  |  |
| Chlorine Feed Rate see co                    | mments          |  |  |  |  |
| Avg. Amount of Cl <sub>2</sub> gas use       | d <u>N/A</u>    |  |  |  |  |
| Chlorine Residuals: Plant                    | • Remote 1.76   |  |  |  |  |
| Remote tap locationclub                      |                 |  |  |  |  |
| DPD Test Kit: On-site                        | With operator   |  |  |  |  |
| 🗌 None                                       | Not Used Daily  |  |  |  |  |
| Injection Points 3                           | · · ·           |  |  |  |  |
| Booster Pump Info n/a                        |                 |  |  |  |  |
| Comments * well 1 Stenner 17 gpd set at 1.25 |                 |  |  |  |  |
| well 2 ChemTech 10 gpd se                    | t at 45%        |  |  |  |  |
| well 3 Stenner 17 gpd set at                 | 45 %            |  |  |  |  |

| Chlorine Gas Use<br>Requirements                                                                                    | YES | NO | Comments                               |
|---------------------------------------------------------------------------------------------------------------------|-----|----|----------------------------------------|
| Dual System                                                                                                         |     |    |                                        |
| Auto-switchover                                                                                                     |     |    |                                        |
| Alarms:<br>Loss of Cl <sub>2</sub> capability<br>Loss of Cl <sub>2</sub> residual<br>Cl <sub>2</sub> leak detection |     |    |                                        |
| Scale                                                                                                               |     |    |                                        |
| Chained Cylinders                                                                                                   |     |    |                                        |
| Reserve Supply                                                                                                      |     |    |                                        |
| Adequate Air-pak                                                                                                    |     |    |                                        |
| Sign of Leaks                                                                                                       |     |    |                                        |
| Fresh Ammonia                                                                                                       |     |    |                                        |
| Ventilation                                                                                                         |     |    |                                        |
| Room Lighting                                                                                                       |     |    |                                        |
| Warning Signs                                                                                                       |     |    |                                        |
| Repair Kits                                                                                                         |     |    | ······································ |
| Fitted Wrench                                                                                                       |     |    |                                        |
| Housing/Protection                                                                                                  |     |    |                                        |