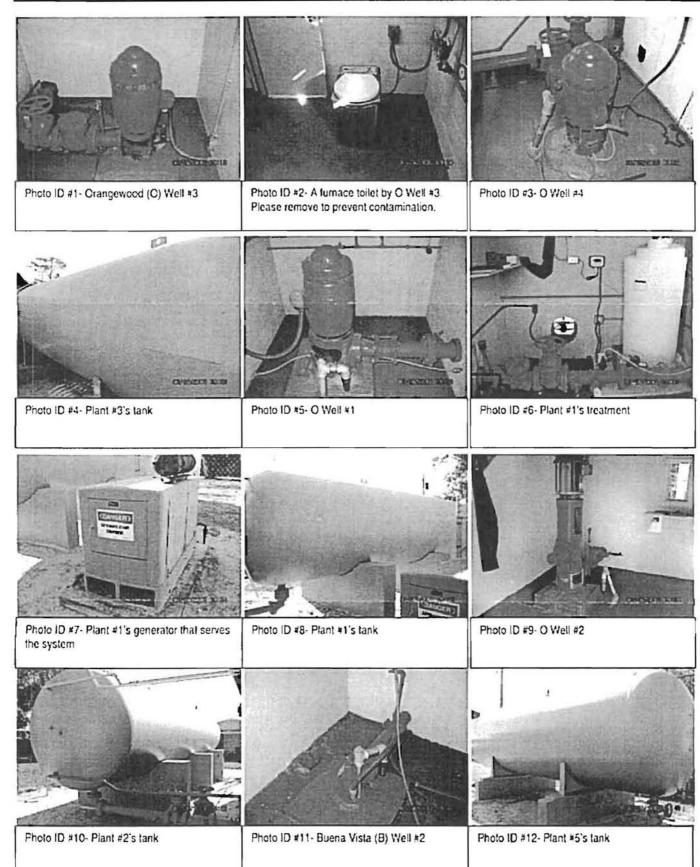

#### **TECHNICAL ASSISTANCE PROVIDERS**

FLORIDA RURAL WATER ASSOCIATION 2970 Wellington Circle W, Suite 101 Tallahassee FL 32309-6885 E-Mail: <u>FRWA@frwa.net</u> Home Page: <u>http://www.frwa.net</u> 850.668.2746 Compliance Inspection Form PICTURES

#### STORAGE FACILITIES

(G) Ground (H) Hydropneumatic (E) Elevated (B) Bladder (C) Cleanwell

| Tank Type/Number                     | 1-H         | 2-H       | 3-H     |
|--------------------------------------|-------------|-----------|---------|
| Capacity (gal)                       | 5,000       | 10.000    | 5,000   |
| Material                             | STEEL       | STEEL     | STEEL   |
| Gravity Drain                        | Yes         | Yes       | Yes     |
| By-pass Piping                       | Yes         | Yes       | Yes     |
| Pressure Gauge                       | Yes         | Yes       | Yes     |
| Sight Glass or<br>Level Indicator    | Yes         | Yes       | Yes     |
| Fittings for<br>Sight Glass          | Yes         | Yes       | Yes     |
| Protected Openings                   | N/A         | N/A       | N/A     |
| PRV/ARV                              | PRV         | PRV       | PRV     |
| On/Off Pressure                      | 44 - 50     | 44 - 50   | 44 - 50 |
| Access Padlocked                     | Yes         | Yes       | Yes     |
| Height to Bottom of<br>Elevated Tank | па          | na        | na      |
| Height to Max.<br>Water Level        | na          | na        | na      |
| Comments 3 plants e                  | ngh ngil ha | e a tarle |         |

Comments <u>3 plants, each well has a tank.</u>