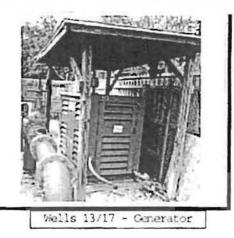

Dear Mr. Flynn:

Sotty -Come jul by Steve and his crew is haqung the system up so well. I stick Falsack F. Cid not note the generator @ BV=13, The anci's none is UIF, set UI, Ff wants a lotter stating where we have anergency

Dear Mr. Fulghum:

Our office is in receipt of your letter dated April 30, 2008 in regard to the above referenced sanitary survey conducted by the Department on March 26, 2008.

For future reference and to update the Department's information, the inspection report referred to Utilities, Inc. as the Owner of the Orangewood water system. The Owner is actually Utilities, Inc. of Florida. Also, I want to bring to your attention the fact that Buena Vista Well #3 has an emergency generator installed as an auxiliary power source. You did not note this on your report.