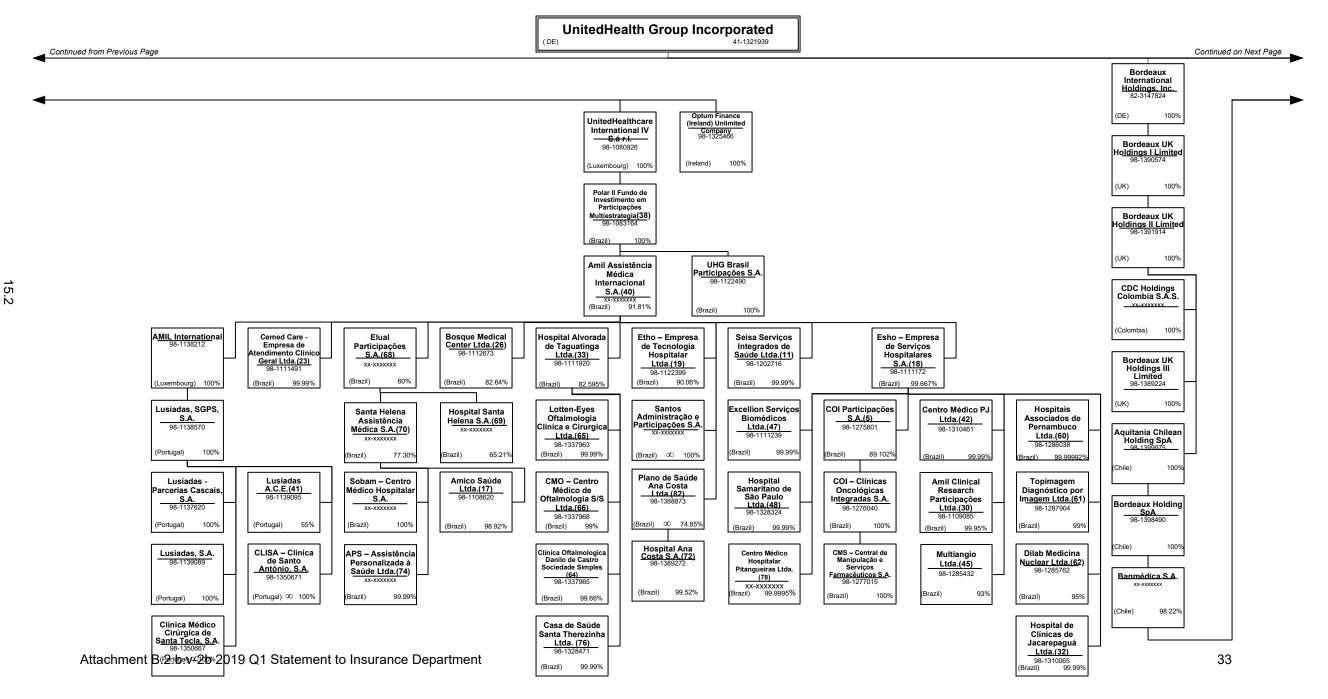

| QUARTERLY STATEMENT                               |
|---------------------------------------------------|
| OF THE                                            |
| UnitedHealthcare of Kentucky, Ltd.                |
|                                                   |
| TO THE                                            |
| Insurance Department                              |
| OF THE                                            |
| STATE OF                                          |
| Kentucky                                          |
| FOR THE QUARTER ENDED<br>MARCH 31, 2019<br>HEALTH |