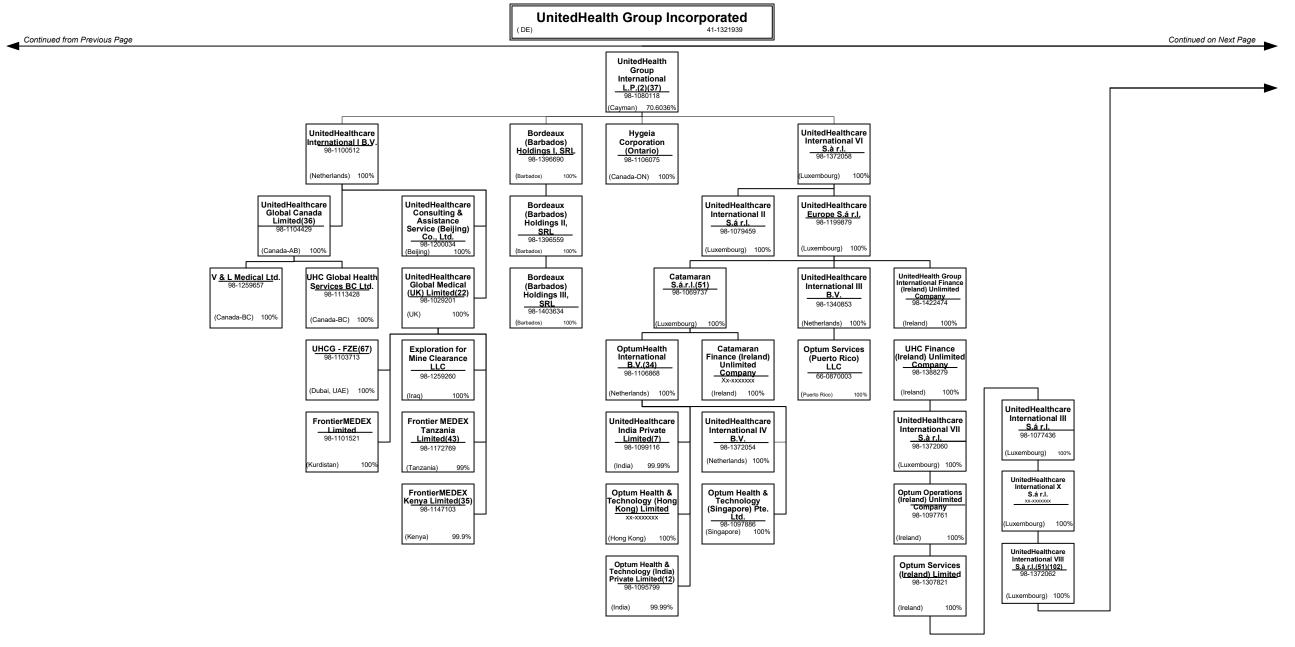

|                         | 0                     | 0                    | 0                       | 0                    | 0                      | 0                         |
|            | above)<br>e Status Counts:<br>censed or Chartered - L            |          | XXX                    | 0                  | 0                       | 0                     | 0<br>2 R - Regis     | 0<br>stered - Non-don   | 0                    | 0                      | 0                         |

L - Licensed or Chartered - Licensed Insurance carrier or domiciled RRG...  R - Registered - Non-domiciled RRGs... Q - Qualified - Qualified or accredited reinsurer\_\_\_\_\_0

Premiums allocated by state based upon Geographic Market.

0

.55

PART 1 - ORGANIZATIONAL CHART



PART 1 - ORGANIZATIONAL CHART



<u>5</u>









PART 1 - ORGANIZATIONAL CHART



PART 1 - ORGANIZATIONAL CHART



15.7

PART 1 - ORGANIZATIONAL CHART



PART 1 - ORGANIZATIONAL CHART



PART 1 - ORGANIZATIONAL CHART



15.10

PART 1 – ORGANIZATIONAL CHART



62 7426%

თ \_\_\_

PART 1 - ORGANIZATIONAL CHART



Attachment B.2.b.v-2b 2019 Q1 Statement to Insurance Department

PART 1 - ORGANIZATIONAL CHART



PART 1 - ORGANIZATIONAL CHART



15.14

PART 1 - ORGANIZATIONAL CHART

NOTE: All Companies below are minority owned entities of Surgical Care Affiliates, LLC.



#### STATEMENT AS OF MARCH 31, 2019 OF THE UnitedHealthcare of Kentucky, Ltd.

#### SCHEDULE Y - INFORMATION CONCERNING ACTIVITIES OF INSURER MEMBERS OF A HOLDING COMPANY GROUP

PART 1 - ORGANIZATIONAL CHART

NOTE: All Companies below are minority owned en