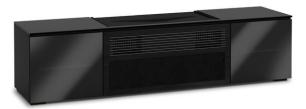

MIAMI - Warm, Gloss White with Black Solid Surface Top X/SNY245MM/GW/BK

17.75"

19.5

21.25"

OSLO - Black Oak with Black Glass Doors & Solid Surface Top X/SNY2450S/BG

8.15'

Designed for Sony Ultra-Short Throw 4K HDR Projector Model VPL-VZ1000ES