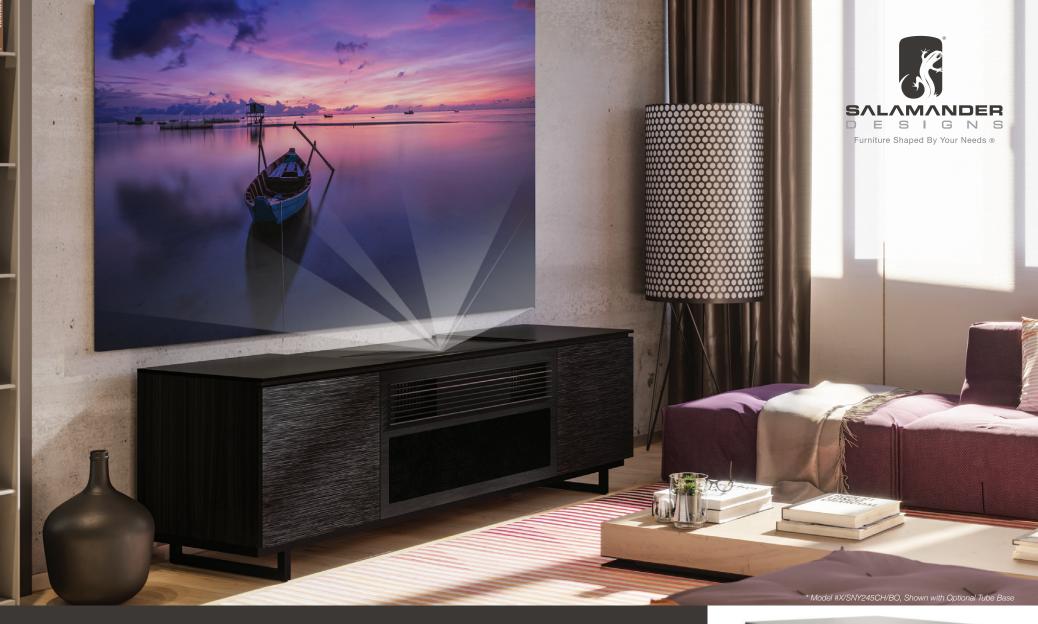

## The Salamander Credenza: a Seamless Stealthy Solution for Virtually Any Decor

A simple installation with no need to open the wall or ceiling to run cables. All supporting components including a speaker system can be enclosed in the credenza to provide a beautiful and simple solution.

MIAMI - Warm, Gloss White with Black Solid Surface Top X/SNY245MM/GW/BK

17.75"

19.5

21.25"

OSLO - Black Oak with Black Glass Doors & Solid Surface Top X/SNY2450S/BG

8.15'

Designed for Sony Ultra-Short Throw 4K HDR Projector Model VPL-VZ1000ES

40.5'

85.5"

Shown With Optional Accessories

SONY

MADE IN USA

21.5"