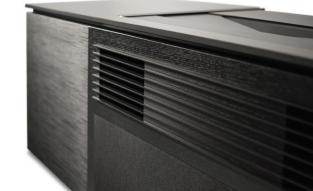

## Features:

- Extruded Aluminum Frame creates a support skeleton.
- Wide variety of bolt-on options and accessories: Active Cooling, Designer Footing and more.
- Built-in louvers for better air flow to keep equipment cool.
- Pinch-Out Rear Panels to permit fast, easy access to components and wiring.
- Pull-Out Interior Storage Options