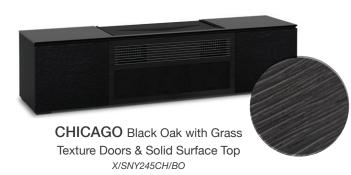

MIAMI - Warm, Gloss White with Black Solid Surface Top X/SNY245MM/GW/BK

17.75"

19.5

21.25"

OSLO - Black Oak with Black Glass Doors & Solid Surface Top X/SNY2450S/BG

8.15'

Designed for Sony Ultra-Short Throw 4K HDR Projector Model VPL-VZ1000ES