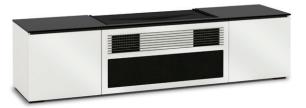

MIAMI - Warm, Gloss White with Black Solid Surface Top X/SNY245MM/GW/BK

17.75"

19.5

21.25"

OSLO - Black Oak with Black Glass Doors & Solid Surface Top X/SNY2450S/BG

8.15'

Designed for Sony Ultra-Short Throw 4K HDR Projector Model VPL-VZ1000ES