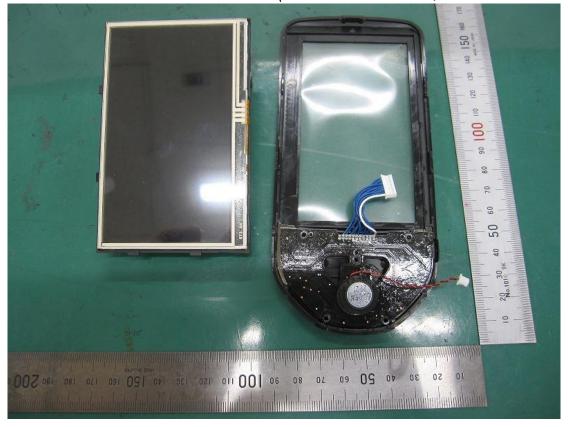

Figure 31
Internal View (Removed LCD Panel, LCD Panel/Front View)

Figure 33 Internal View (Internal Board, Front View)

Figure 34
Internal View

Figure 35
Internal View (Removed LCD Panel, LCD Panel/Back View)