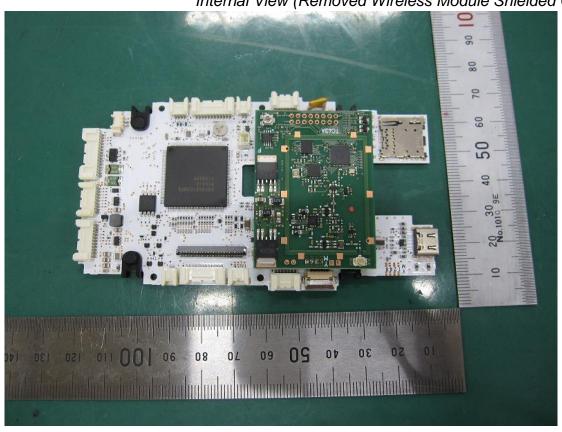

Figure 36
Internal View (Removed Wireless Module Shielded Case)

Figure 37
Internal View (Removed Wireless Module)

Figure 39
Internal View (Main Board, Back View)

Figure 40 Internal View (Wireless Module, Front View)