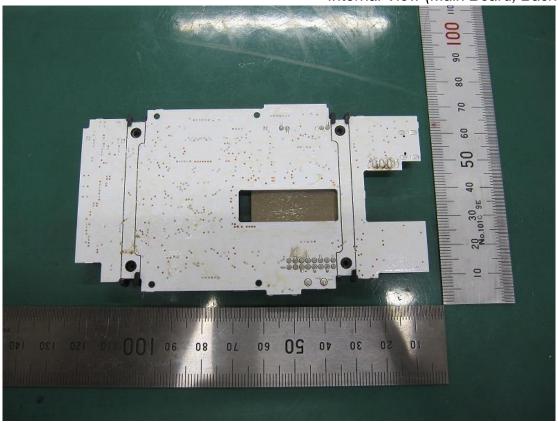

Figure 36
Internal View (Removed Wireless Module Shielded Case)

Figure 37
Internal View (Removed Wireless Module)

Figure 39
Internal View (Main Board, Back View)

Figure 40 Internal View (Wireless Module, Front View)