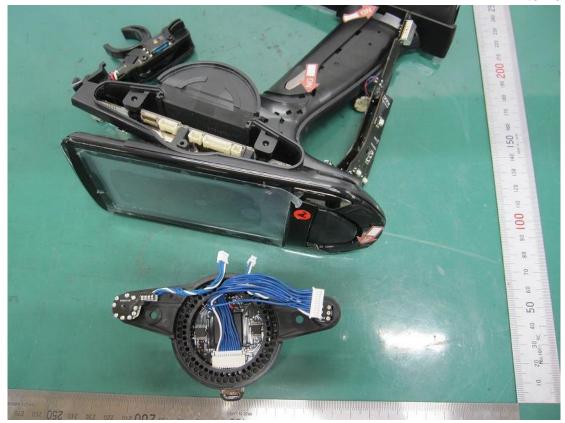

Figure 31
Internal View (Removed LCD Panel, LCD Panel/Front View)

Figure 33 Internal View (Internal Board, Front View)

Figure 34
Internal View

Figure 35
Internal View (Removed LCD Panel, LCD Panel/Back View)