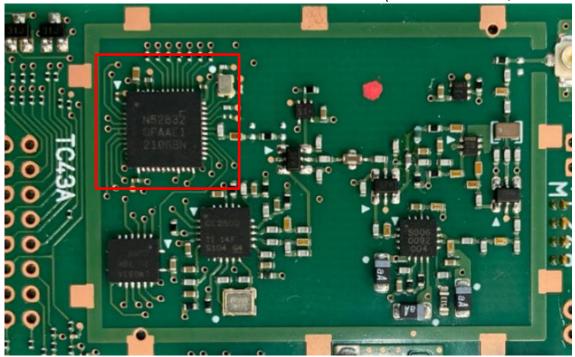

ernal View (Antenna View)



Figure 22 Internal View



Figure 23 Internal View (Internal Board, Front View)







Figure 25 Internal View (Internal Board, Front View)







Figure 27 Internal View







Figure 29 Internal View (Internal Board, Back View)



Figure 30 Internal View



Figure 31
Internal View (Removed LCD Panel, LCD Panel/Front View)







Figure 33 Internal View (Internal Board, Front View)



Figure 34
Internal View



Figure 35
Internal View (Removed LCD Panel, LCD Panel/Back View)



Figure 36
Internal View (Removed Wireless Module Shielded Case)



Figure 37
Internal View (Removed Wireless Module)







Figure 39
Internal View (Main Board, Back View)



Figure 40 Internal View (Wireless Module, Front View)



Figure 41 Internal View (Wireless Module, RF IC View)