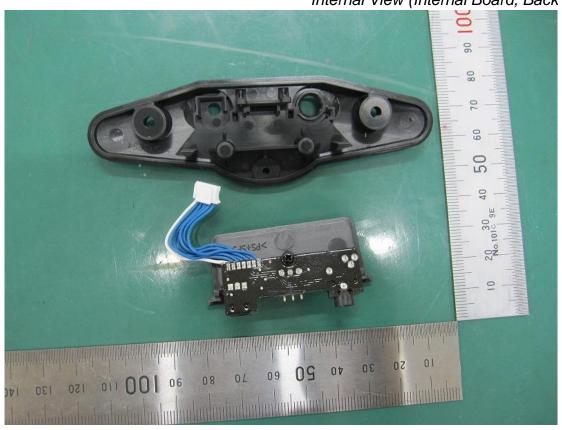

## **EUT Internal Photos**

Figure 8
Internal View (Removed Battery Cover)

Figure 9
Internal View (Removed Cover)

Figure 11 Internal View (Internal Board, Front View)

Figure 12 Internal View

Figure 13 Internal View (Internal Board, Back View)