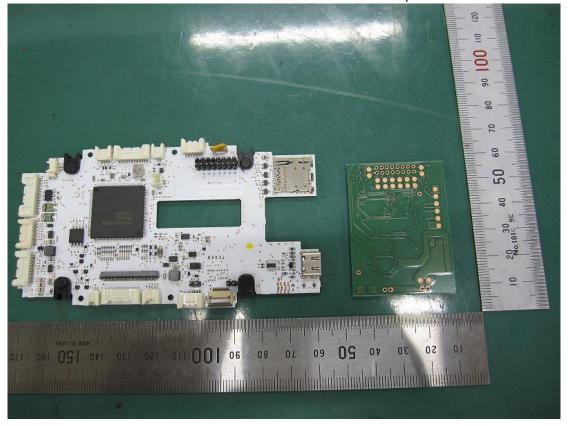

Figure 36
Internal View (Removed Wireless Module Shielded Case)

Figure 37
Internal View (Removed Wireless Module)

Figure 39
Internal View (Main Board, Back View)

Figure 40 Internal View (Wireless Module, Front View)