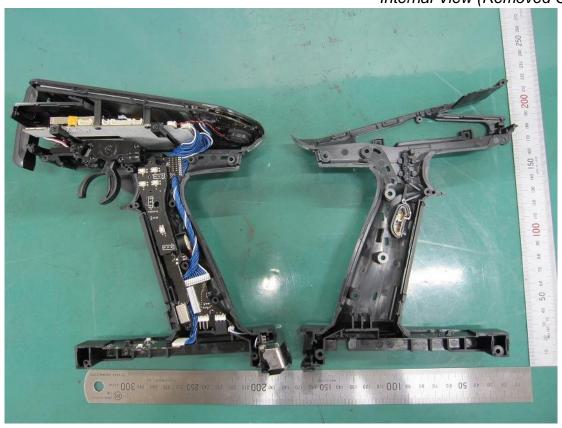

## **EUT Internal Photos**

Figure 8
Internal View (Removed Battery Cover)

Figure 9
Internal View (Removed Cover)

Figure 11 Internal View (Internal Board, Front View)

Figure 12 Internal View

Figure 13 Internal View (Internal Board, Back View)