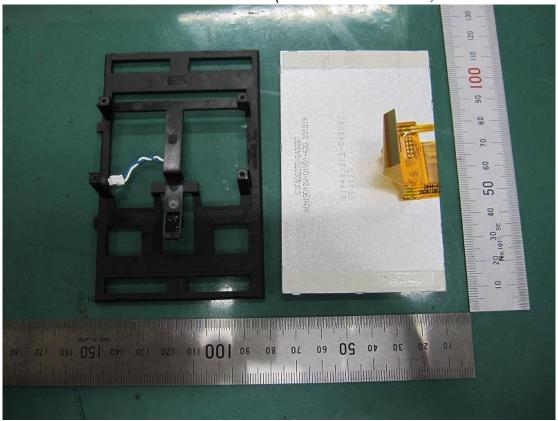

Figure 31
Internal View (Removed LCD Panel, LCD Panel/Front View)

Figure 33 Internal View (Internal Board, Front View)

Figure 34
Internal View

Figure 35
Internal View (Removed LCD Panel, LCD Panel/Back View)