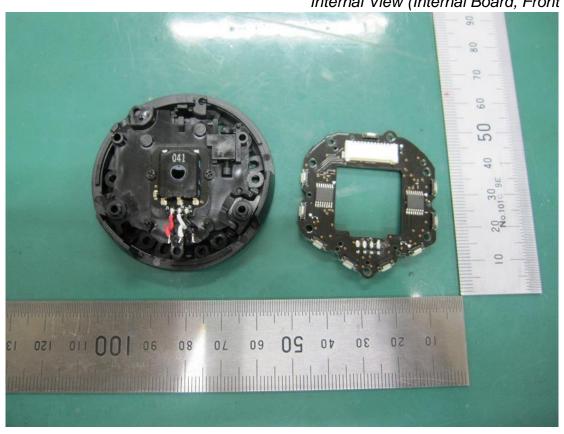

Figure 15 Internal View (Internal Board, Front View)

Figure 17
Internal View (Internal Board, Front View)

Figure 19 Internal View (Antenna Connect View)

Figure 21 Internal View (Antenna View)

Figure 22 Internal View