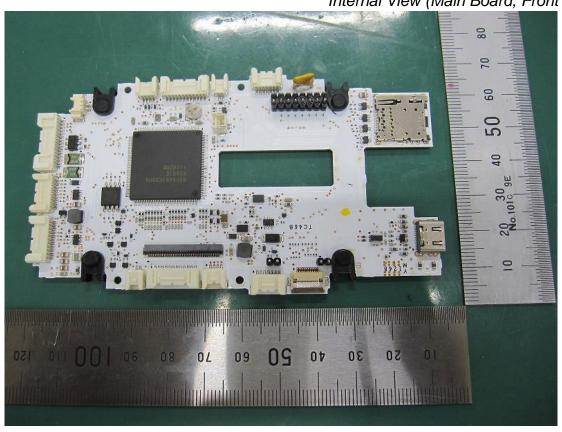

Figure 36
Internal View (Removed Wireless Module Shielded Case)

Figure 37
Internal View (Removed Wireless Module)

Figure 39
Internal View (Main Board, Back View)

Figure 40 Internal View (Wireless Module, Front View)