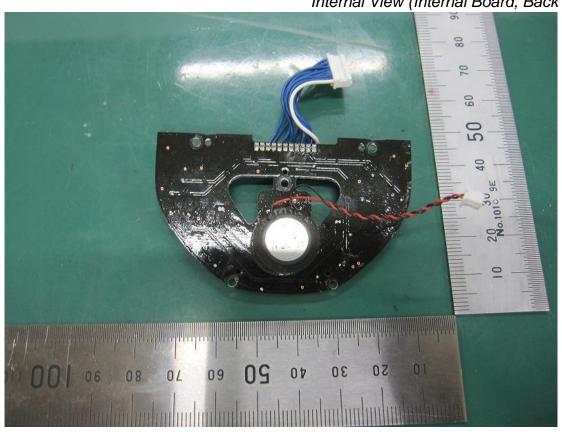

## **EUT Internal Photos**

Figure 8
Internal View (Removed Battery Cover)

Figure 9
Internal View (Removed Cover)

Figure 11 Internal View (Internal Board, Front View)

Figure 12 Internal View

Figure 13 Internal View (Internal Board, Back View)