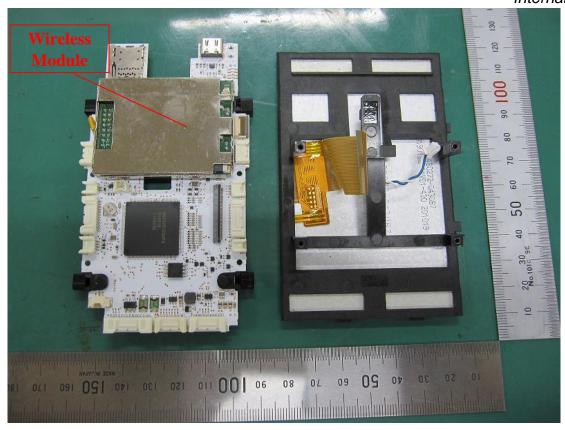

Figure 36
Internal View (Removed Wireless Module Shielded Case)

Figure 37
Internal View (Removed Wireless Module)

Figure 39
Internal View (Main Board, Back View)

Figure 40 Internal View (Wireless Module, Front View)