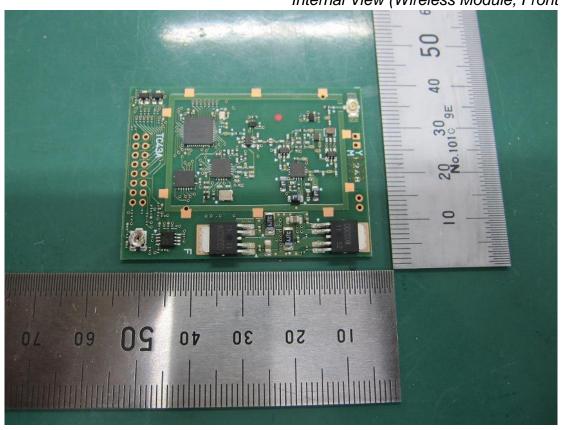

Figure 36
Internal View (Removed Wireless Module Shielded Case)

Figure 37
Internal View (Removed Wireless Module)

Figure 39
Internal View (Main Board, Back View)

Figure 40 Internal View (Wireless Module, Front View)