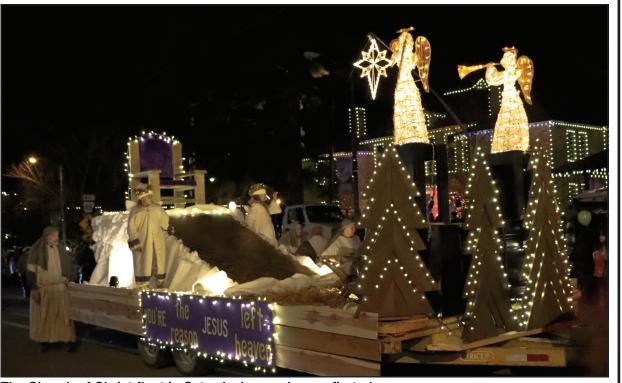

# Parade highlights Christmas event

# **Event** winners listed

The Mountain View Area Chamber of Commerce hosted Christmas on the Square Saturday with music on the stage, ornament decorating, hot chocolate and cookies, live nativity by Timbo Assembly of God, and a parade.

Winners of the Window Decorating Contest were View Life 72560, first place, with second place going to Mountain Momma's Cookies.

Parade winners were Church of Christ, first place; First Baptist Church, second place; and Jimmy Driftwood Barn, third place.

The Church of Christ float in Saturday's parade won first place.

An antique vehicle pulls a manger scene through the parade. - Photos by Lori Freeze