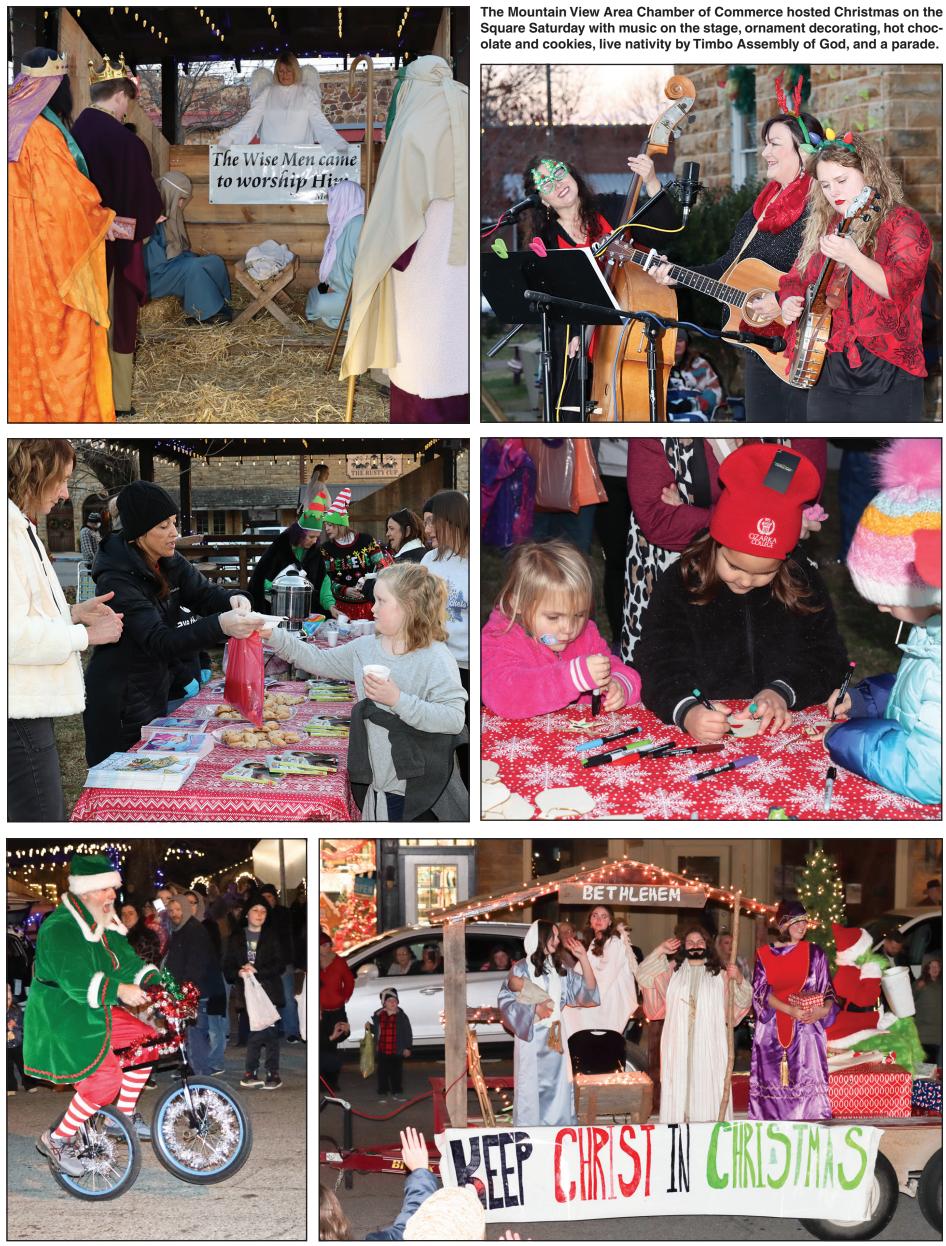

# Parade highlights Christmas event

# **Event** winners listed

The Mountain View Area Chamber of Commerce hosted Christmas on the Square Saturday with music on the stage, ornament decorating, hot chocolate and cookies, live nativity by Timbo Assembly of God, and a parade.

Save the Children representatives from Mountain View School sponsored storytime with cookies and milk, and Ozarka College provided goody bags to attendees.

Santa Claus appeared in the parade and then visited with children afterwards.

Winners of the Window Decorating Contest were View Life 72560, first place, with second place going to Mountain Momma's Cookies.

Parade winners were Church of Christ, first place; First Baptist Church, second place; and Jimmy Driftwood Barn, third place.

The Church of Christ float in Saturday's parade won first place.

An antique vehicle pulls a manger scene through the parade. - Photos by Lori Freeze