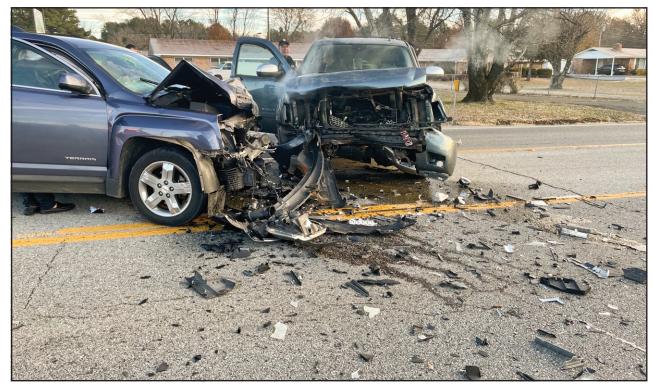

Mountain View police worked a serious accident Dec. 1 around 7:45 a.m. A 2013 GMC Terrain driven by Jeffery Smith, 47, was traveling east on Main Street when the vehicle crossed the center line and struck a westbound 2008 Chevy Suburban driven by Allen Phroper, 76, of Mountain View. The

drivers of both vehicles and the passenger in the GMC were transported to the medical center. The minor passenger was transferred to Arkansas Children's Hospital for further evaluation. Police said Smith stated he fell asleep while driving his daughter to school.