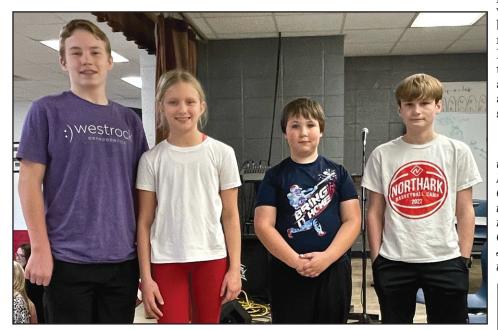

From left: Rhett Avey, Riley Hart, Trent Wickham, Evan Fowlkes, Austin McDonald, Ahdi Anandaraj, and Claire Bishop.

# Quiz Bowl wins tournament

Mountain View High 145 Mountain View vic- leading by only five School traveled to Cabot tory. on Saturday to play in secutive title.

through morning pool- the Huskies take com-

The the 18-team Friends of game versus Haas Hall went on an incredible Quiz Bowl Tournament Bentonville was tight 90-point run fueled by hoping for a fourth con- early, with the 'Jackets Claire Bishop and Riley trailing 80-90 after one Hart and claimed the The 'Jackets cruised quarter. Round two saw 330-245 win. play competition over mand with three consec- Bishop led the team with each legislative ses-Dewitt, Quitman, and utive toss-ups to build a 1,360 points, followed by Fountain Lake by a 75-point lead. Mountain Austin McDonald with combined score of 1,165- View snagged the final 160, Trent Wickham 120. In afternoon single toss-up to cut the deficit with 120, and Hart with elimination bracket play, to 100-155 at the half. In 60. In capturing their respective bodies. Then the 'Jackets started with the third quarter Moun- third tournament title of on the second day of the a victory over Quitman tain View scored an 8 the season the team ran (455-40) followed by a out of 10 in "Pulitzer their record to 24 wins in a joint session in the quarter-finals win over Prize Winning Fiction" against 2 losses. The House Chamber to hear Monticello (385-80). The and went 4 for 4 on Haas team will return to the an address from the dominating performance Hall's misses in "Chemi- buzzers in next month's newly elected Governor. continued in the semi- cal Compounds" to take January Jamboree in finals versus Lifeway a 220-215 lead entering Morrilton. Christian with a 375- the final quarter. Still

points with 14 questions championship remaining, the 'Jackets

For the tournament,

Spelling Bee winners at Rural Special School are, from left, 8th grader Logan Newman, first; 5th grader Khloe Nichols, second; 4th grader Quinn Avey, third; and 7th grader Wyatt Morrison, alternate. They will represent the