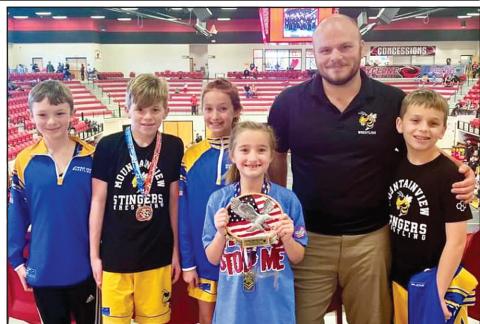

### State runner-up

On Nov. 12, the Mountain View Varsity Dance Team 2nd place in Hip Hop. Pictured (from left) are Ella was named 1A-4A State Runner-up at the Arkan- Fletcher, Kashlee Morgan, Coach Julie Turner, sas Activities Association State Dance Competi- Co-Captain Mabry Deitrick, Captain Tessa Turner, tion at Lake Hamilton High School. The team won Kate McPherson, Josie Callahan, Michelle McDon-1st place in High Kick, 2nd place in Pom, and ald, Harlee Maddox, and Jade Thomas.