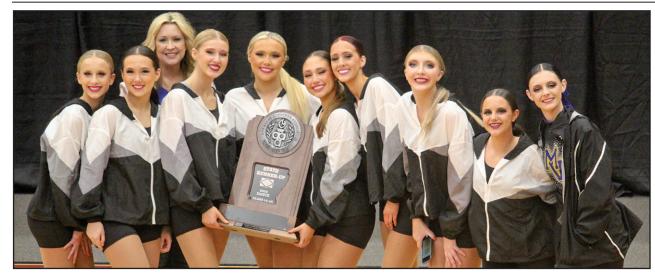

### State runner-up

On Nov. 12, the Mountain View Varsity Dance Team 2nd place in Hip Hop. Pictured (from left) are Ella was named 1A-4A State Runner-up at the Arkan- Fletcher, Kashlee Morgan, Coach Julie Turner, sas Activities Association State Dance Competi- Co-Captain Mabry Deitrick, Captain Tessa Turner, tion at Lake Hamilton High School. The team won Kate McPherson, Josie Callahan, Michelle McDon-1st place in High Kick, 2nd place in Pom, and ald, Harlee Maddox, and Jade Thomas.