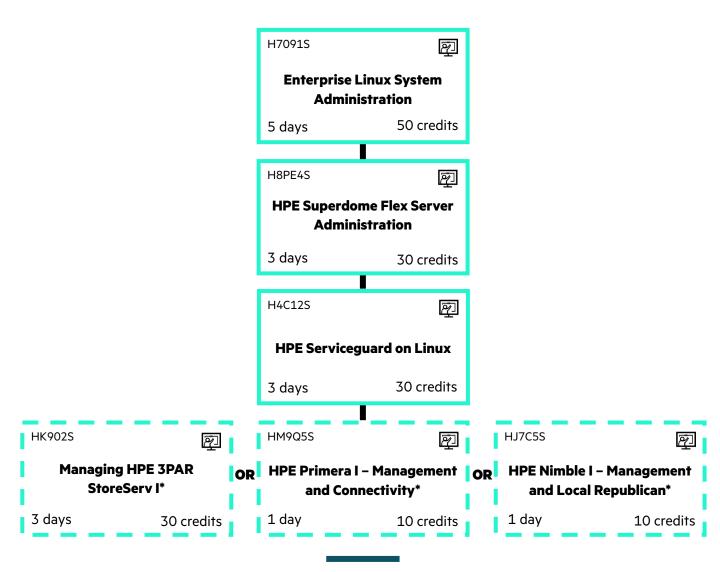

#### Learning path

#### Notes

Purchase using HPE Education Learning Credits for HPC (U5466S#4NK). 10 units of U5466S#4NK = 1 day of training per student.

\*Choose the HPE Storage course matching your HPE Storage environment.

### Key

Required course

- Choose one course

Virtual instructor-led training (VILT)