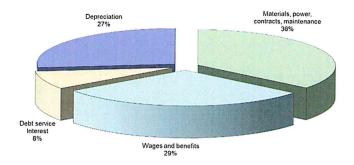

budgeted revenues in 2023-2024, a 4% decrease from last year's budget, while the other main sources will be metered and bulk customers, investment earnings, and tapping fees.



Figure 10: Budgeted revenues

## D. Budgeted 2023-2024 expenses

Figure 11 below illustrates the breakdown of the budgeted expenses for 2023-2024. 65% of budgeted expenses will go toward operations and maintenance of the sewer system including wages, benefits, and operating supplies (materials, power, contracts, and maintenance), 5% greater than last year. The balance of the budgeted expenses is for upgrading and replacing the sewer system; 8% will cover interest on debt used to upgrade the treatment plant and collection system and 27% will fund capital reserves through depreciation.

Figure 11: Budgeted expenses



We currently employ 48 fulltime staff, although we are budgeted for 50 and recruiting to fill the two open positions. Current staffing includes 13 in administration, finance, and engineering, 15 in treatment plant and laboratory operations, 9 in maintenance, and 11 in collection operations. Over the past 22 years, we have increased our full time complement of staff by 12, from 38 to 50, as shown in Figure 12 below.

15 200 2001 2002 2003 2004 2005 2006 2007 2008 2009 2010 2011 2012 2013 2014 2015 2016 2017 2018 2019 2020 2021 2022

Figure 12: Full time employees

## E. Reserve fund balance 2022 – 23

The projected reserve cash balance at the end of fiscal year 2022-23 is \$39.6 Million in 3 reserve categories as follows:

| Working capital reserve          | \$4.3 Million  |
|-----------