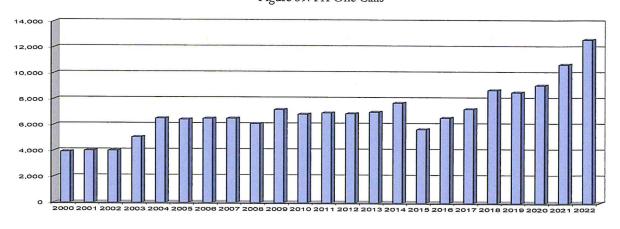

year from 2004 – 2022.

Figure 35: Collection department complaints or calls



Collection department staff responded to 220 emergency call-ins (1 less than last year). See
 Figure 36 for collection department emergency calls per year from 2005 – 2022.

Figure 36: Collection department emergency calls



• Inspected 448 manholes (6 more than last year). See Figure 37 for manhole inspections per year from 2000 – 2022.

Figure 37: Manhole inspections

 Reported 3 overflows or other incidents to DEP (8 fewer than last year). See Figure 38 for DEP incidents reported per year from 2005 – 2022.



Answered 12,648 PA One Call utility markings (1,921 more than last year), continuing an annual increase since 2015). See Figure 39 for PA One Calls per year from 2000 – 2022.
 Figure 39: PA One Calls



• Inspected 214 grease traps (43 fewer than last year). See Figure 40 for grease traps inspected per year from 2000 – 2022.

• Inspected 0 properties for sump pumps (the same as the previous two years). See Figure 41 for sump pumps inspected per year from 2008 – 2022.



Figure 41: Sump pumps inspected

• Cleaned 82 pump station wet wells (27 fewer than last year). See Figure 42 for wet wells cleaned per year from 2000 – 2022.



Figure 42: Wet wells cleaned

• Cleaned no force main air valves (113 fewer than last year). See Figure 43 for air valves cleaned per year from 2008 – 2022.

Figure 43: Air valves cleaned



• Repaired pipeline breaks in 139 feet of sewer pipe (81 fewer feet than last year). See Figure 44 for pipeline breaks repaired per year from 2008 – 2022.

Figure 44: Line b