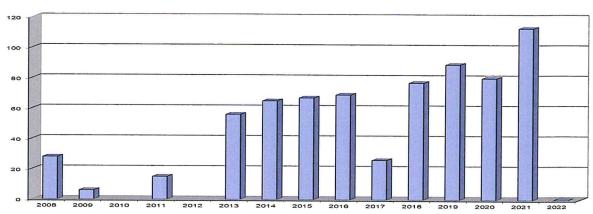

l utility markings (1,921 more than last year), continuing an annual increase since 2015). See Figure 39 for PA One Calls per year from 2000 – 2022.
 Figure 39: PA One Calls



• Inspected 214 grease traps (43 fewer than last year). See Figure 40 for grease traps inspected per year from 2000 – 2022.

• Inspected 0 properties for sump pumps (the same as the previous two years). See Figure 41 for sump pumps inspected per year from 2008 – 2022.



Figure 41: Sump pumps inspected

• Cleaned 82 pump station wet wells (27 fewer than last year). See Figure 42 for wet wells cleaned per year from 2000 – 2022.



Figure 42: Wet wells cleaned

• Cleaned no force main air valves (113 fewer than last year). See Figure 43 for air valves cleaned per year from 2008 – 2022.

Figure 43: Air valves cleaned



• Repaired pipeline breaks in 139 feet of sewer pipe (81 fewer feet than last year). See Figure 44 for pipeline breaks repaired per year from 2008 – 2022.

Figure 44: Line breaks repaired



• Un-clogged 2,706 feet of pipe (3,874 fewer than last year). See Figure 45 for feet of pipe unclogged per year from 2008 – 2022

Figure 45: Pipe Unclogged



 Cleared 6,892 work orders generated through the computerized maintenance management system (2,881 more than last year). Note that in 2011 we eliminated many of the work orders generated for routine cleaning and checks. See Figure 46 for work orders cleared per year from 2001 – 2022.

Figure 46: Work orders cleared



LASA pump station flows and capacities are listed in Exhibit R, and are summarized as follows:

| or purify distance in the stat