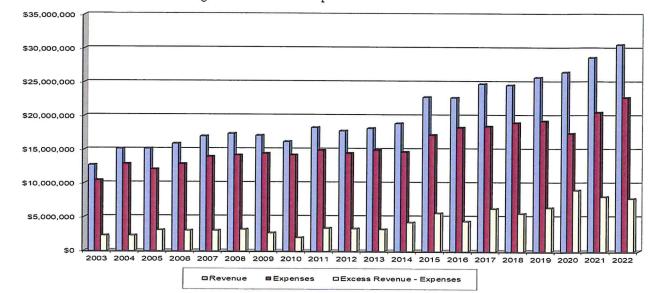

dget income from tapping fees.

The Authority continues to maintain an excellent coverage ratio (available revenue to debt service expenses). The Authority's ratio projection for FY 22-23 is 2.76, down from last year's ratio of 2.82, and exceeds the target of 1.6. The Authority's bond rating remains at AA- by Standard & Poor's, Aaa by Moody's, and AAA by Fitch's.

#### B. Expenses in fiscal year 2022-2023

Overall, when compared to budgeted operating expenses of \$20,212,100 in FY 22-23, total projected operating expenses of \$20,828,000 are \$340,000 (or 1.68%) above budget. Above budget expenditures for utilities were offset by below budget expenditures for salaries and sewer treatment expenses to the City of Lancaster. Figure 9 below shows revenues and expenses from 2003 through 2022.



Figure 9: Revenue and expenses 2003-2022

#### C. Budgeted 2023-2024 revenues

Figure 10 below shows that flat rate customers will generate 65% of the budgeted revenues in 2023-2024, a 4% decrease from last year's budget, while the other main sources will be metered and bulk customers, investment earnings, and tapping fees.



Figure 10: Budgeted revenues

## D. Budgeted 2023-2024 expenses

Figure 11 below illustrates the breakdown of the budgeted expenses for 2023-2024. 65% of budgeted expenses will go toward operations and maintenance of the sewer system including wages, benefits, and operating supplies (materials, power, contracts, and maintenance), 5% greater than last year. The balance of the budgeted expenses is for upgrading and replacing the sewer system; 8% will cover interest o