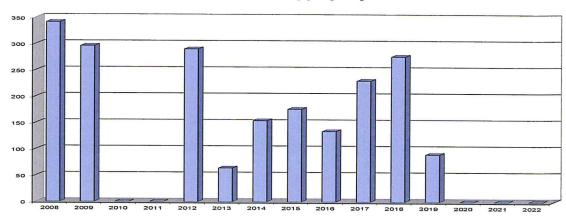

ion department emergency calls



• Inspected 448 manholes (6 more than last year). See Figure 37 for manhole inspections per year from 2000 – 2022.

Figure 37: Manhole inspections

 Reported 3 overflows or other incidents to DEP (8 fewer than last year). See Figure 38 for DEP incidents reported per year from 2005 – 2022.



Answered 12,648 PA One Call utility markings (1,921 more than last year), continuing an annual increase since 2015). See Figure 39 for PA One Calls per year from 2000 – 2022.
 Figure 39: PA One Calls



• Inspected 214 grease traps (43 fewer than last year). See Figure 40 for grease traps inspected per year from 2000 – 2022.

• Inspected 0 properties for sump pumps (the same as the previous two years). See Figure 41 for sump pumps inspected per year from 2008 – 2022.



Figure 41: Sump pumps inspected

• Cleaned 82 pump station wet wells (27 fewer than last year). See Figure 42 for wet wells cleaned per year from 2000 – 2022.



Figure 42: Wet wells cleaned

• Cleaned no force main air valves (113 fewer than last year). See Figure 43 for air valves cleaned per year from 2008 – 2022.

Figure 43: Air valves cleaned



• Repaired pipeline breaks in 139 feet of sewer pipe (81 fewer feet than last year). See Figure 44 for pipeline breaks repaired per year from 2008 – 2022.

Figure 44: Line breaks repaired



• Un-clogged 2,706 feet of pipe (3,874 fewer than last year). See Figure 45 for feet of pipe unclogged per year from 2008 – 2022

Figure 45: Pipe Unclogged



 Cleared 6,892 work orders generated through the computerized maintenance management system (2,