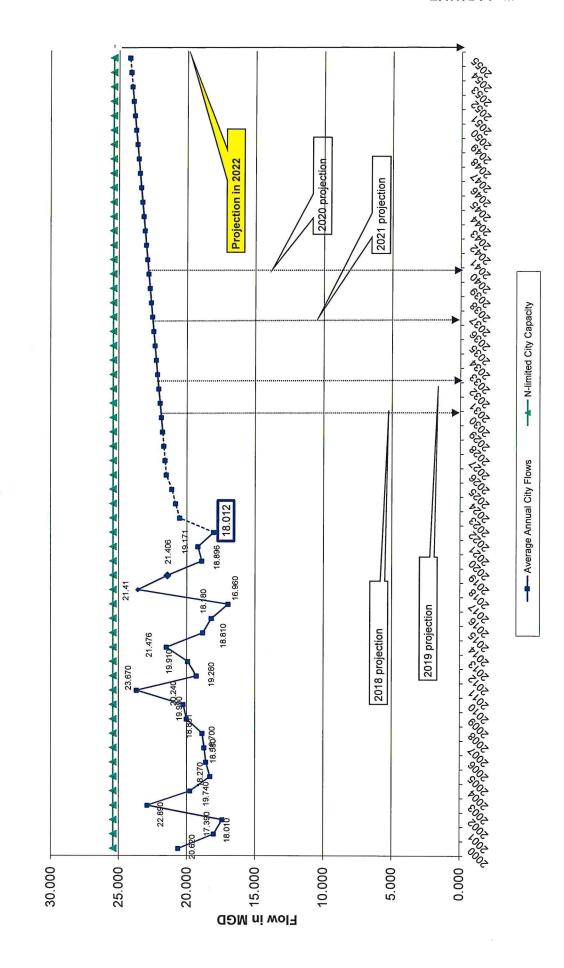

>35</sub>°0<sub>35</sub>°0<sub>35</sub>°0<sub>35</sub>°0<sub>35</sub>°0<sub>35</sub>°0<sub>35</sub>°0<sub>35</sub>°0<sub>35</sub>°0<sub>35</sub>°0<sub>35</sub>°0<sub>35</sub>°0<sub>35</sub>°0<sub>35</sub>°0<sub>35</sub>°0<sub>3</sub> 2019 projection LASA Flows to City Compared to Nutrient-limited Capacity Using 5-Year Average (4.599 MGD) as Basis for Projection 2020 projection ---- N-limited LASA Capacity 2018 projection ----- Average Annual Flow 5-Year Average 4.599 MGD 2021 projection Projection in 2022 report 9 2 4 က 2 0

Flow in MGD

LASA Flows to City Plant Compared to Nutrient-limited Capacity Using Linear Regression From 2003



Using 2022 Flow (18.012 MGD) as Basis for Projection and Sum of Municipal Future Flows City of Lancaster Plant Flows Compared to Nutrient-limited Capacity



<sup>2</sup>0<sub>73</sub> <sup>2</sup>0<sub>74</sub> <sup>2</sup>0<sub>75</sub> <sup>20</sup>7<sub>6</sub> <sup>20</sup>7<sub>5</sub> <sup>20</sup>8<sub>7</sub> <sup>2</sup>02<sub>7</sub> <sup>2</sup>02<sub>5</sub> <sup>2</sup>02<sub>5</sub> <sup>2</sup>02<sub>5</sub> <sup>2</sup>02<sub>5</sub> <sup>2</sup>02<sub>5</sub> <sup>2</sup>02<sub>5</sub> <sup>2</sup>03<sub>5</sub> <sup>2</sup>035 <sup>2</sup>03 Projection in 2022 2020 Projection 2019 Projection 2021 projection 2018 projection ->-- N-limited Capacity ------ Annual Average Flow 5-Year Average Flow 20.213 Flow in MGD 15.000 30.000 25.000 20.000 10.000 5.000 0.000

City of Lancaster Plant Flows Compared to Nutrient-limited Capacity Using 5-year Average (20.213 MGD) as Basis for Projection

9<sub>20</sub>2

AZO2

c<sub>2</sub>02

0