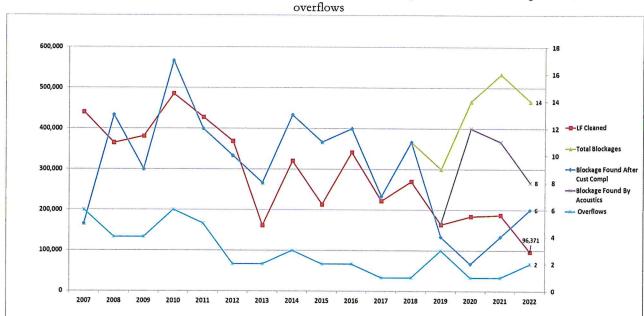

year). See Figure 30 for vents repaired from 2008 – 2022.



• Flushed 96,371 feet of sewer main (80,074 fewer feet than last year) and televised 11,442 feet of sewer main (23,782 fewer feet than last year). We have reduced flushing and inspection by using SLRAT acoustic inspection (502,687 feet, which was 179,173 less than last year). See Figure 31 for flushing, television inspection, and acoustic inspection per year from 2000 – 2022.

Figure 31: Flushing, TV inspection, acoustic inspection



 The acoustic inspection of pipeline identified 8 potential blockages. The graph below as Figure 32 shows pipe cleaning, blockages, blockages found through customer complaints, blockages found through acoustic inspections, and overflows, since the start of the acoustic inspection program in 2019.



Figure 32: Pipe cleaning, blockages, blockages found via customer complaints and acoustic inspections, and overflows

Figure 32 above illustrates that since 2019 when we started focusing hydraulic cleaning on pipelines identified as potentially blocked through acoustic inspection, total hydraulic cleaning has decreased while overflows from blockages have also decreased. The reason for fewer overflows is that we now proactively identify blockages (as opposed to waiting for customers to report blockages), which has reduced number of overflows from the blockages.

 Televised 12 of LASA's 6-inch diameter laterals (152 fewer than last year). See Figure 33 for lateral inspection per year from 2000 – 2022.



Figure 33: Television inspection of laterals

• Saw-cut 1,272 feet of line to remove r