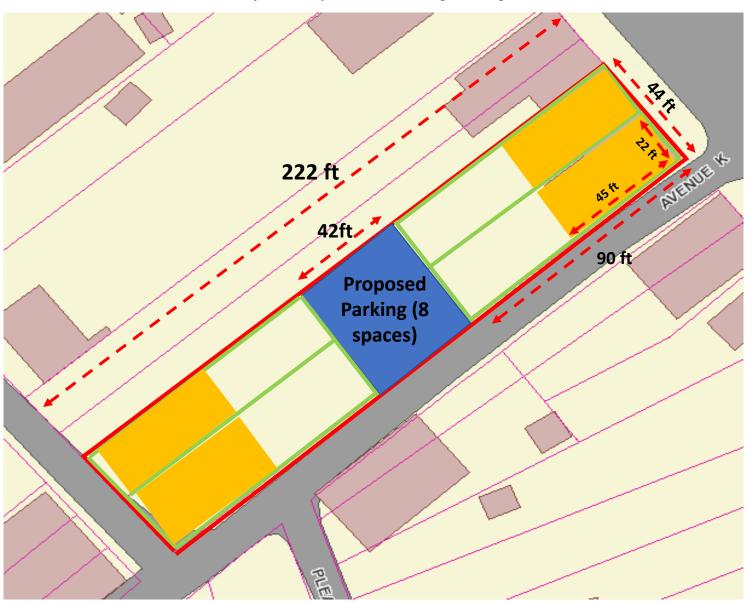

#### 12. Introduction New Business:

- a. Consider The Certificate of Appropriateness for the properties 154 South Fifth Street and 156 South Fifth Street for demolition approval
- b. Consider demolition application 154 South Fifth Street and 156 South Fifth Street demolition of 2 existing single-family residences
- c. Consider release of all remaining public security in the amount of \$16,890.50 for the Majik Appliance Store Project

#### PLANNING/ PLANNING COMMISSION (PC)

On April 12<sup>th</sup>, the HARB recommended to council approval of the demo applications for 154 and 156 South Fifth Street. April 18th, the PC recommended to council approval of the demo applications (154 and 156 S Fifth Street). PC also recommended to council the approval of the CDBG grant for the 200 block of Union Street between Second and Third Streets.