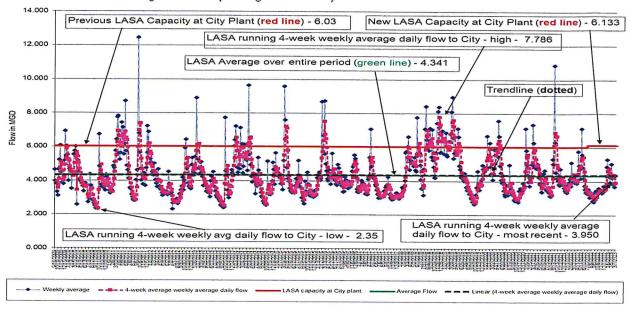

ng weekly average. In 2022, the highest weekly average daily flow was 7.141 MGD (compared to 10.857 MGD last year), the highest running 4-week weekly average was 5.441 MGD (compared to 6.895 MGD last year), and the annual average daily flow was 3.860 MGD (compared to 4.501 MGD last year).



Figure 6: Weekly average flows to City of Lancaster for 2022

Figure 6 above shows during the year LASA has exceeded its capacity on a running 4-week weekly average basis 0 times (compared to 4 times last year), representing 0.0 % of the 4-week

running average periods (compared to 7.69 % last year). During that time period, LASA has exceeded its capacity on a weekly average basis 0 times (compared to 4 times last year), representing 0.0 % of the weekly average periods (compared to 7.69 % last year).



Figure 7: Weekly average flows to City of Lancaster since October 2009

Figure 7 above shows LASA flows to the City plant on the weekly average basis and 4-week running weekly average from October 2009 when the partners amended the inter-municipal agreement to provide for 4-week running weekly average monitoring of flows, to the week of March 8, 2023.

Figure 7 shows that since September 2009 when the City agreement was amended to reference a 4-week running average as the means to determine if a partner exceeds capacity at the City plant, LASA has exceeded its capacity 72 times, representing 10.27 % of the 4-week running average periods (was 11.08 % last year). During that same time period, LASA has exceeded its capacity on a weekly average basis 73 times, representing 10.41 % of the wee