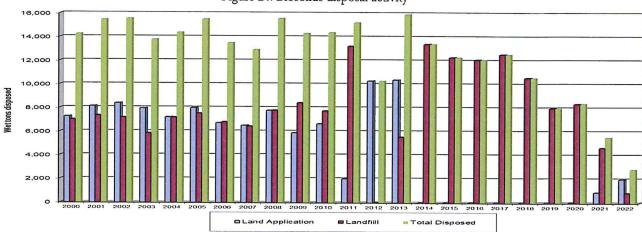

Figure 22: Tours at main treatment plant

### **Biosolids**

Dewatered 37.8 million gallons of sludge at the main plant (a decrease of about 0.3 million gallons from 2021). See Figure 23 for sludge dewatered at the main treatment plant, from 2001 - 2022.

40,000,000 35,000,000 25,000,000 15,000,000 5,000,000

Figure 23: Sludge dewatered at main treatment plant

Land applied 1,991 wet tons to farm land (nearly twice the amount from last year, an increase of 1,108 wet tons from 2021). Landfilled 831 wet tons at the LCSWMA Frey Farm landfill (a significant decrease of 3,817 wet tons from 2021). Total disposal was 2,823 wet tons (about half that of last year, or 2,709 wet tons less than 2021), due to increased dryer operation. Figure 24 shows biosolids disposal activity, from 2000 – 2022.



Figure 24: Biosolids disposal activity

### Laboratory

- Successfully analyzed annual proficiency testing samples for all parameters on the Laboratory
   Scope of Accreditation to maintain accreditation status.
- Generated 10,887 laboratory results including process control, NPDES requirements, industrial user and trucked waste.
- Maintained 10 methods on the laboratory scope of accreditation.
- All staff successfully completed annual demonstration of capabilities.
- An additional lab technician was approved as an alternate laboratory supervisor by PADEP.

### Industrial Pretreatment

- Submitted EPA industrial pretreatment annual report.
- Renewed 5 industrial user permits. Currently manage 19 industrial user permits including 16 Significant Industrial Users (SIUs).

- Updated all Sign