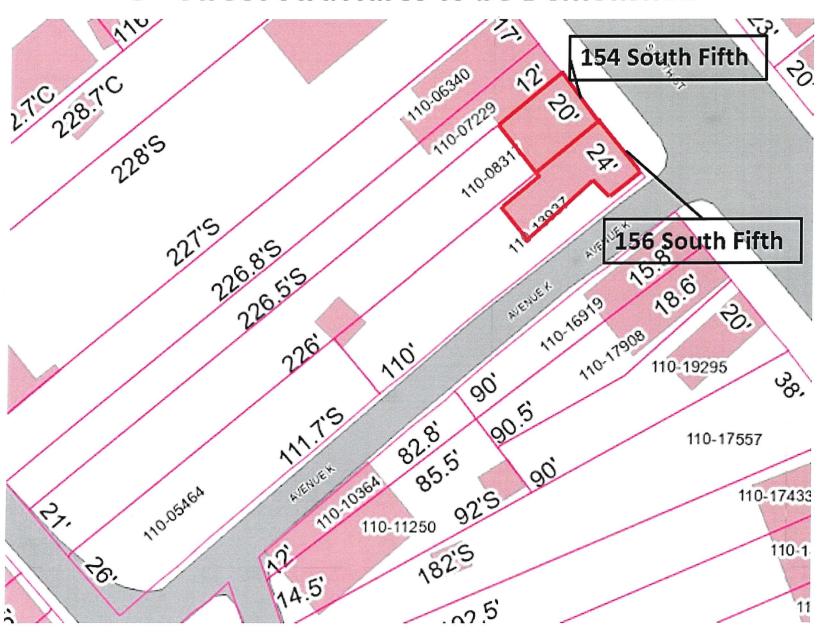

#### 12. Introduction New Business:

- a. Consider The Certificate of Appropriateness for the properties 154 South Fifth Street and 156 South Fifth Street for demolition approval
- b. Consider demolition application 154 South Fifth Street and 156 South Fifth Street demolition of 2 existing single-family residences
- c. Consider release of all remaining public security in the amount of \$16,890.50 for the Majik Appliance Store Project

#### PLANNING/ PLANNING COMMISSION (PC)

On April 12<sup>th</sup>, the HARB recommended to council approval of the demo applications for 154 and 156 South Fifth Street. April 18th, the PC recommended to council approval of the demo applications (154 and 156 S Fifth Street). PC also recommended to council the approval of the CDBG grant for the 200 block of Union Street between Second and Third Streets.