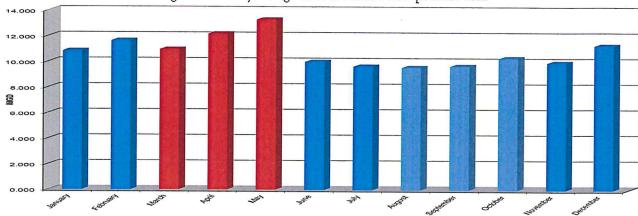

ior four years it was still the fourth highest flow on record. According to rainfall records from Millersville University, precipitation in 2022 was 41.0 inches, which was 4.9 inches less than last year's rainfall of 45.97 inches. Annual average rainfall from 2000 – 2022 is illustrated in Figure 2 below.



Figure 2: Total precipitation from 2000 – 2022

Figure 3 below shows monthly total rainfall in inches per month for 2022. Figure 3 also shows that the highest rainfall was 5.53 inches in May, while the three-month high rainfall was during the months of May, June, and July.



Figure 3: Monthly total precipitation in 2022

Monthly average flows to the main treatment plant continue to be well below 21.0 MGD as allowed under Chapter 94 (Waste Load Management), as shown in Figure 4 below.



Figure 4: Monthly average flows to LASA's main plant for 2022

Figure 4 also shows that the highest flow was in May (was September last year), while the three-month peak flow was during the months of March, April, and May (was August, September, and October last year).

The projected flows for 2023 - 2027 are shown in Table 2. Projected flows to the LASA main plant were developed by compiling project submissions, sewer capacity reservations, and growth factors to develop growth projections.

| Flow projections                         | 2023   | 2024    | 2025   | 2026    | 2027   |
|------------------------------------------|--------|---------|--------|---------|--------|
| Projected flow increase (MGD)            | 0.1088 | 0.1367  | 0.1543 | 0.1209  | 0.0961 |
| Projected total average