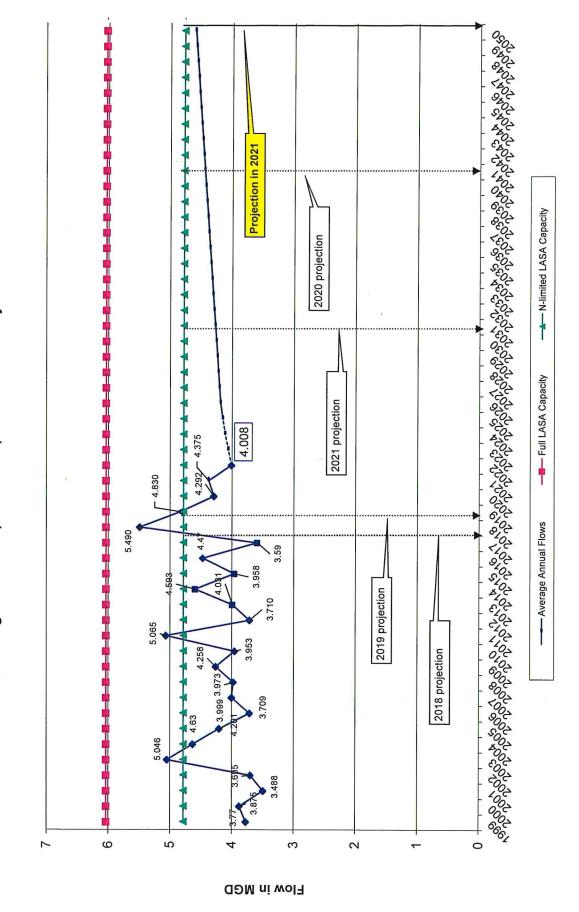

D) as Basis for Projection



LASA Treatment Plant Flows Compared to Nutrient-limited Capacity Using 5-Year Average (11.447 MGD) as Basis for Projection



LASA Treatment Plant Flows Compared to Nutrient-limited Capacity Using Linear Regression From 1987





2002 2004 2006 2008 2010 2012 2014 2016 2018 2020 2022 2024 2026 2028 2030 2032 2034 2036 2038 2040 2042 2044 -\*- Nutrient limited flow capacity LASA Treatment Plant Flows - Past and Projected Average and Peak, Projected from 2022 Average and 3-Month Peak Flows ---- Past and Projected 3-month peak flow 12.151 10.790 --- Permit limit 3-month Peak Flow Annual Average Flow 20.000 Elow in MGD 25.000 0.000 25.000 5.000





LASA Flows to City Plant Compared to Nutrient-limited Capacity Using 2022 Flow (4.008 MGD) as Basis for Projection



<sup>2</sup>0<sub>13</sub>°0<sub>14</sub>°0<sub>15</sub>°0<sub>15</sub>°0<sub>15</sub>°0<sub>15</sub>°0<sub>25</sub>°0<sub>25</sub>°0<sub>25</sub>°0<sub>25</sub>°0<sub>25</sub>°0<sub>25</sub>°0<sub>25</sub>°0<sub>25</sub>°0<sub>35</sub>°0<sub>35</sub>°0<sub>35</sub>°0<sub>35</sub>°0<sub>35</sub>°0<sub>35</sub>°0<sub>35</sub>°0<sub>35</sub>°0<sub>35</sub>°0<sub>35</sub>°0<sub>35</sub>°0<sub>35</sub>°0<sub>35</sub>°0<sub>35</sub>°0<sub>35</sub>°0<sub>35</sub>°0<sub>35</sub>°0<sub>35</sub>°0<sub>35</sub>°0<sub>35</sub>°0<sub>35</sub>°0<sub>35</sub>°0<sub>35</sub>°0<sub>35</sub>°0<sub>35</sub>°0<sub>35</sub>°0<sub>35</sub>°0<sub>35</sub>°0<sub>35</sub>°0<sub>35</sub>°0<sub>35</sub>°0<sub>35</sub>°0<sub>35</sub>°0<sub>35</sub>°0<sub>35</sub>°0<sub>35</sub>°0<sub>35</sub>°0<sub>35</sub>°0<sub>