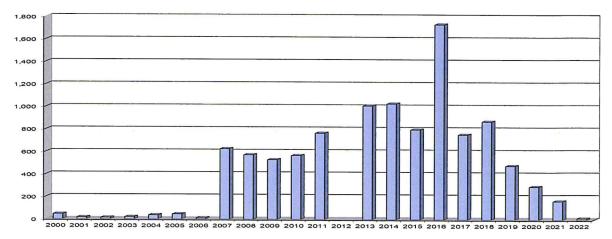

nspections, and overflows, since the start of the acoustic inspection program in 2019.



Figure 32: Pipe cleaning, blockages, blockages found via customer complaints and acoustic inspections, and overflows

Figure 32 above illustrates that since 2019 when we started focusing hydraulic cleaning on pipelines identified as potentially blocked through acoustic inspection, total hydraulic cleaning has decreased while overflows from blockages have also decreased. The reason for fewer overflows is that we now proactively identify blockages (as opposed to waiting for customers to report blockages), which has reduced number of overflows from the blockages.

 Televised 12 of LASA's 6-inch diameter laterals (152 fewer than last year). See Figure 33 for lateral inspection per year from 2000 – 2022.



Figure 33: Television inspection of laterals

• Saw-cut 1,272 feet of line to remove roots (2,052 fewer than last year). See Figure 34 for feet of line cleared for roots per year from 2010 – 2022.

Figure 34: Root sawing



 Responded to 258 customer complaints or inquiries about the collection system (105 fewer than last year). See Figure 35 for collection department complaints or calls per year from 2004 – 2022.

Figure 35: Collection department complaints or calls



Collection department staff responded to 220 emergency call-ins (1 less than last year). See
 Figure 36 for collection department emergency calls per year from 2005 – 2022.

Figure 36: Collection department emergency calls



• Inspected 448 manholes (6 more than last year). See Figure 37 for manhole inspections per year