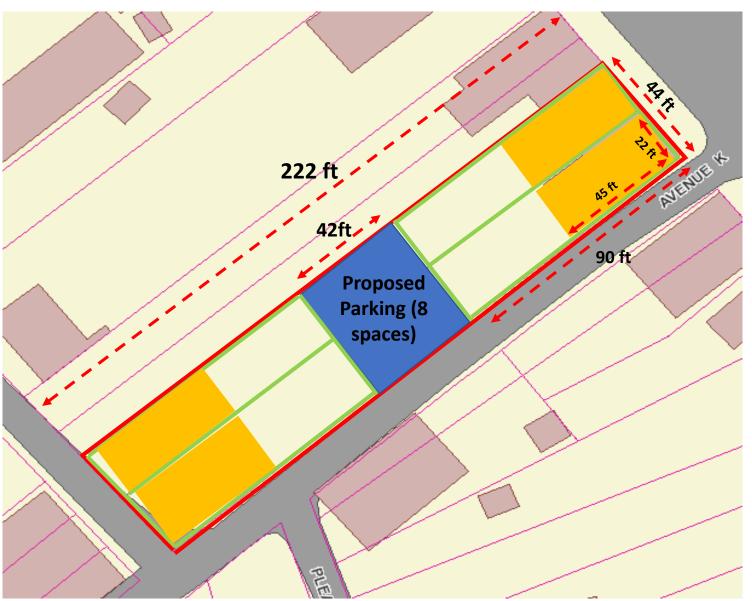

#### 12. Introduction New Business:

- a. Consider The Certificate of Appropriateness for the properties 154 South Fifth Street and 156 South Fifth Street for demolition approval
- b. Consider demolition application 154 South Fifth Street and 156 South Fifth Street demolition of 2 existing single-family residences
- c. Consider release of all remaining public security in the amount of \$16,890.50 for the Majik Appliance Store Project

#### PLANNING/ PLANNING COMMISSION (PC)

On April 12<sup>th</sup>, the HARB recommended to council approval of the demo applications for 154 and 156 South Fifth Street. April 18th, the PC recommended to council approval of the demo applications (154 and 156 S Fifth Street). PC also recommended to council the approval of the CDBG grant for the 200 block of Union Street between Second and Third Streets.