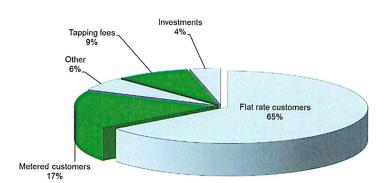

Aaa by Moody's, and AAA by Fitch's.

#### B. Expenses in fiscal year 2022-2023

Overall, when compared to budgeted operating expenses of \$20,212,100 in FY 22-23, total projected operating expenses of \$20,828,000 are \$340,000 (or 1.68%) above budget. Above budget expenditures for utilities were offset by below budget expenditures for salaries and sewer treatment expenses to the City of Lancaster. Figure 9 below shows revenues and expenses from 2003 through 2022.



Figure 9: Revenue and expenses 2003-2022

#### C. Budgeted 2023-2024 revenues

Figure 10 below shows that flat rate customers will generate 65% of the budgeted revenues in 2023-2024, a 4% decrease from last year's budget, while the other main sources will be metered and bulk customers, investment earnings, and tapping fees.



Figure 10: Budgeted revenues

## D. Budgeted 2023-2024 expenses

Figure 11 below illustrates the breakdown of the budgeted expenses for 2023-2024. 65% of budgeted expenses will go toward operations and maintenance of the sewer system including wages, benefits, and operating supplies (materials, power, contracts, and maintenance), 5% greater than last year. The balance of the budgeted expenses is for upgrading and replacing the sewer system; 8% will cover interest on debt used to upgrade the treatment plant and collection system and 27% will fund capital reserves through depreciation.

Figure 11: Budgeted expenses



We currently employ 48 fulltime staff, although we are budgeted for 50 and recruiting to fill the two open positions. Current staffing includes 13 in administration, finance,