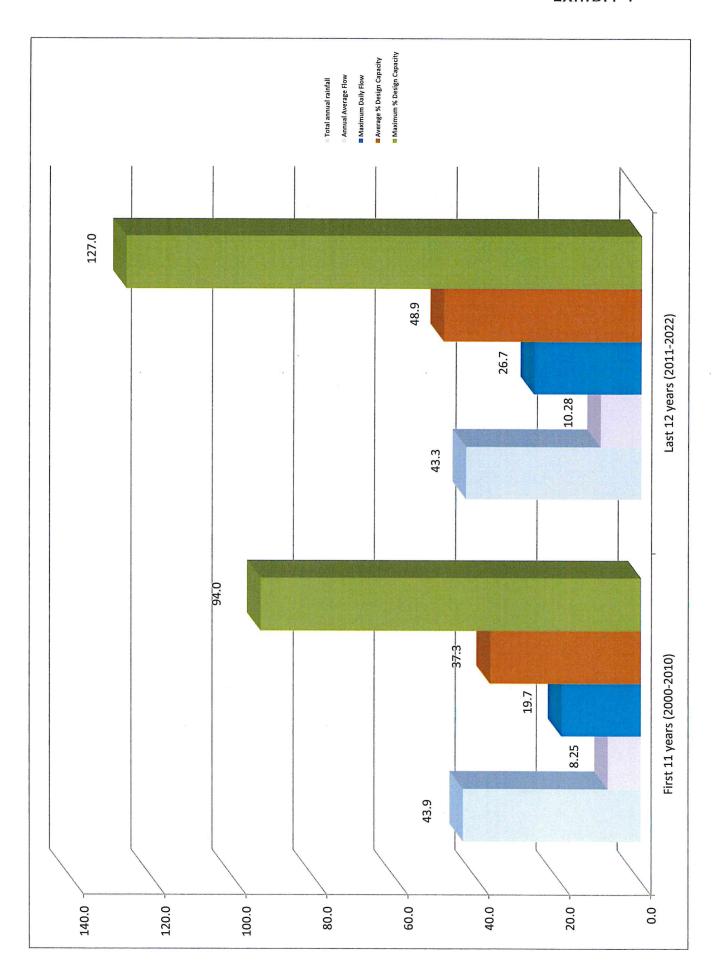

Board Chairman Manor Twp.

LASA Treatment Plant Flows Compared to Nutrient-limited Capacity Using 2022 Flow (10.790 MGD) as Basis for Projection



LASA Treatment Plant Flows Compared to Nutrient-limited Capacity Using 5-Year Average (11.447 MGD) as Basis for Projection



LASA Treatment Plant Flows Compared to Nutrient-limited Capacity Using Linear Regression From 1987





2002 2004 2006 2008 2010 2012 2014 2016 2018 2020 2022 2024 2026 2028 2030 2032 2034 2036 2038 2040 2042 2044 -\*- Nutrient limited flow capacity LASA Treatment Plant Flows - Past and Projected Average and Peak, Projected from 2022 Average and 3-Month Peak Flows ---- Past and Projected 3-month peak flow 12.151 10.790 --- Permit limit 3-month Peak Flow Annual Average Flow 20.000 Elow in MGD 25.000 0.000 25.000 5.000





LASA Flows to City Plant Compared to Nutrient-limited Capacity Using 2022 Flow (4.008 MGD) as Basis for Projection



<sup>2</sup>0<sub>13</sub>°0<sub>14</sub>°0<sub>15</sub>°0<sub>15</sub>°0<sub>15</sub>°0<sub>15</sub>°0<sub>25</sub>°0<sub>25</sub>°0<sub>25</sub>°0<sub>25</sub>°0<sub>25</sub>°0<sub>25</sub>°0<sub>25</sub>°0<sub>25</sub>°0<sub>35</sub>°0<sub>35</sub>°0<sub>35</sub>°0<sub>35</sub>°0<sub>35</sub>°0<sub>35</sub>°0<sub>35</sub>°0<sub>35</sub>°0<sub>35</sub>°0<sub>35</sub>°0<sub>35</sub>°0<sub>35</sub>°0<sub>35</sub>°0<sub>35</sub>°0<sub>35</sub>°0<sub>35</sub>°0<sub>35</sub>°0<sub>35</sub>°0<sub>35</sub>°0<sub>35</sub>°0<sub>35</sub>°0<sub>35</sub>°0<sub>35</sub>°0<sub>35</sub>°0<sub>35</sub>°0<sub>35</sub>°0<sub>35</sub>°0<sub>35</sub>°0<sub>35</sub>°0<sub>35</sub>°0<sub>35