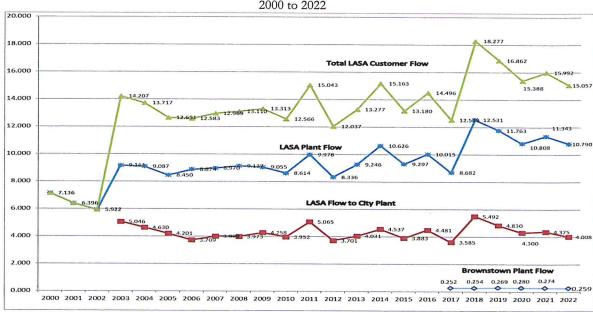

her increase in daily maximum flows to the main plant compared to average annual flows. We will continue to monitor average and peak flows to LASA's main

treatment plant, to address any needs to control infiltration and inflow and/or upgrade or expand facilities to handle peak flows.

## B. LASA flows to the City of Lancaster treatment plant

We also monitor and project flow to the City of Lancaster treatment plant from the LASA sewage system in Manheim Township to comply with LASA's agreement with the City of Lancaster. Annual average flows from the LASA system to the City plant, annual average flows from LASA to the LASA treatment facility, and average flows from West Earl Township to the LASA Brownstown treatment facility, from the years 2000 through 2022 are shown in Figure 5 below:



Figure 5: Annual average flows in MGD to City plant, LASA main plant & LASA Brownstown plant - 2000 to 2022

Nutrient limits in the City of Lancaster's NPDES Permit have reduced the effective hydraulic capacity at the City Plant unless additional upgrades are made. For the City plant, nutrient load limits have reduced their actual hydraulic capacity overall from 29.73 MGD to 25.40 MGD. As a result, LASA's hydraulic capacity at the City plant essentially decreased by 1.25 MGD, from 6.03 MGD to 4.78 MGD, although for penalty purposes the LASA capacity remains at 6.03 MGD.

In 2022, the flow from LASA to the City plant was 4.008 MGD (less than last year's flow of 4.375 MGD), while the projected flow in five years is 4.8747 MGD (based on projection from a 5-year average flow), both below the