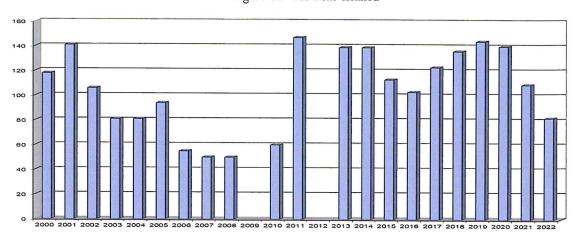

anhole inspections

 Reported 3 overflows or other incidents to DEP (8 fewer than last year). See Figure 38 for DEP incidents reported per year from 2005 – 2022.



Answered 12,648 PA One Call utility markings (1,921 more than last year), continuing an annual increase since 2015). See Figure 39 for PA One Calls per year from 2000 – 2022.
 Figure 39: PA One Calls



• Inspected 214 grease traps (43 fewer than last year). See Figure 40 for grease traps inspected per year from 2000 – 2022.

• Inspected 0 properties for sump pumps (the same as the previous two years). See Figure 41 for sump pumps inspected per year from 2008 – 2022.



Figure 41: Sump pumps inspected

• Cleaned 82 pump station wet wells (27 fewer than last year). See Figure 42 for wet wells cleaned per year from 2000 – 2022.



Figure 42: Wet wells cleaned

• Cleaned no force main air valves (113 fewer than last year). See Figure 43 for air valves cleaned per year from 2008 – 2022.

Figure 43: Air valves cleaned



• Repaired pipeline breaks in 139 feet of sewer pipe (81 fewer feet than last year). See Figure 44 for pipeline breaks repaired per year from 2008 – 2022.

Figure 44: Line breaks repaired



• Un-clogged 2,706 feet of pipe (3,874 fewer than last year). See Figure 45 for feet of pipe unclogged per year from 2008 – 2022

Figure 45: Pipe Unclogged



 Cleared 6,892 work orders generated through the computerized maintenance management system (2,881 more than last year). Note that in 2011 we eliminated many of the work orders generated for routine cleaning and checks. See Figure 46 for work orders cleared