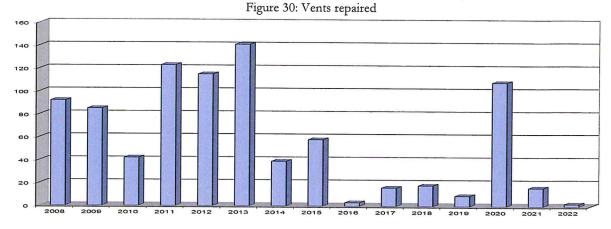

aintenance of the collection system includes television inspection and maintenance on about 630 miles of LASA-owned sewer lines and maintenance on 45 LASA-owned pumping stations and 1 Manor Township station. Maintenance of the treatment plant equipment includes preventive, predictive, and corrective maintenance on mechanical and electrical equipment.

### B. Activities and accomplishments in 2022

• Installed 73 manhole inserts (7 fewer than last year). See Figure 28 for manhole inserts installed per year from 2001 – 2022.



• Inspected no vents for possible inflow into system (59 fewer than last year). See Figure 29 for vents inspected per year from 2000 – 2022.



Figure 29: Vents inspected

Repaired 2 vents (14 fewer than last year). See Figure 30 for vents repaired from 2008 – 2022.



• Flushed 96,371 feet of sewer main (80,074 fewer feet than last year) and televised 11,442 feet of sewer main (23,782 fewer feet than last year). We have reduced flushing and inspection by using SLRAT acoustic inspection (502,687 feet, which was 179,173 less than last year). See Figure 31 for flushing, television inspection, and acoustic inspection per year from 2000 – 2022.

Figure 31: Flushing, TV inspection, acoustic inspection



 The acoustic inspection of pipeline identified 8 potential blockages. The graph below as Figure 32 shows pipe cleaning, blockages, blockages found through customer complaints, blockages found through acoustic inspections, and overflows, since the start of the acoustic inspection program in 2019.



Figure 32: Pipe cleaning, blockages, blockages found via c