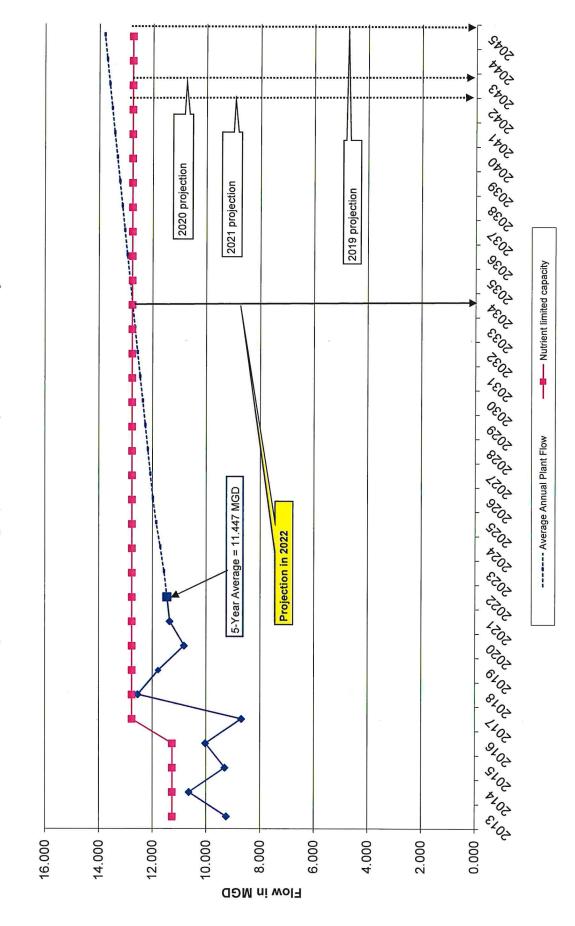

Mountville Boro Board Asst. Treasurer William Laudien Lancaster Twp. Brian Wilcox Plant Operations Director Thomas Huber Board Treasurer East Petersburg Boro Don DeClementi Maintenance Director Board Asst. Secretary Manheim Twp. Michael Kyle Executive Director Human Resources Barry Kauffman Manager John Vilga Collection System Director Edward Fisher Board Secretary West Hempfield Twp. **Engineering Director** Scot Fertich Nicholaus Sahd Board Vice Chairman East Hempfield Twp. Michael Lehman Financial Director Barry Smith Board Chairman Manor Twp.

LASA Treatment Plant Flows Compared to Nutrient-limited Capacity Using 2022 Flow (10.790 MGD) as Basis for Projection



LASA Treatment Plant Flows Compared to Nutrient-limited Capacity Using 5-Year Average (11.447 MGD) as Basis for Projection



LASA Treatment Plant Flows Compared to Nutrient-limited Capacity Using Linear Regression From 1987





2002 2004 2006 2008 2010 2012 2014 2016 2018 2020 2022 2024 2026 2028 2030 2032 2034 2036 2038 2040 2042 2044 -\*- Nutrient limited flow capacity LASA Treatment Plant Flows - Past and Projected Average and Peak, Projected from 2022 Average and 3-Month Peak Flows ---- Past and Projected 3-month peak flow 12.151 10.790 --- Permit limit 3-month Peak Flow Annual Average Flow 20.000 Elow in MGD 25.000 0.000 25.000 5.000





LASA Flows to City Plant Compared to Nutrient-limited Capacity Using 2022 Flow (4.008 MGD) as Basis for Projection



<sup>2</sup>0<sub>13</sub>°0<sub>14</sub>°0<sub>15</sub>°0<sub>15</sub>°0<sub>15</sub>°0<sub>15</sub>°0<sub>25</sub>°0<sub>25</sub>°0<sub>25</sub>°0<sub