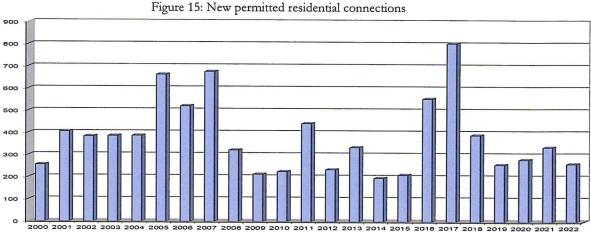

(Mike Lehman)
- o Pennsylvania Institute of Certified Public Accountants (Mike Lehman)
- o Pa WARN Committee (John Vilga)
- o Lancaster County regional utility partnership, John Vilga, Mike Kyle

#### Customer service

Added 279 customers to the system (13 fewer customers than last year), although we also added 1,000 customers through the acquisition of Manor Township bulk area, bringing the total to 41,309 customers including commercial. See Figure 13 for new customers added per year (not including acquisition), from 2000 – 2022, and Figure 14 for total customers, from 2000 – 2022.



Figure 13: New customers added



Issued permits representing 261 new residential connections (down from 336 last year). See Figure 15 for new permitted residential connections per year, from 2000 – 2022.



Added 113 direct debit customers to bring the total to 4,949 residential customers on direct debit billing. See Figure 16 for direct debit customers for the years 2000 - 2022.



• The upward trend of customers accessing their bills on-line has leveled off and there were actually 349 fewer in 2022. There are now 14,600 LASA customers actively using ecustomer inquiries, as shown in Figure 17.



Figure 17: Total customers using E-inquiry

• Continued to see more on-line payments through a program started in 2003; there were an additional 4,046 customer payments on line this year through credit cards compared to last year, up to 30,557 credit card payments in total. We also allow customers to pay on-line with electronic checks through our website or their bank's website with 35,683 payment