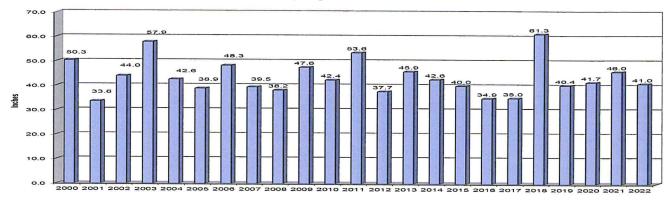

11.861 | 12.078 | 12.151 |

Annual average flows to the LASA main treatment plant, going back to 2000, are shown in chart form in Figure 1, below:

12.000
10.000
6.000
4.000
2.000
2000 2001 2002 2003 2004 2008 2009 2010 2011 2012 2013 2014 2016 2019 2017 2010 2019 3022 2031 3022

Figure 1: Annual average flows to the LASA main treatment plant from 2000 - 2022

Figure 1 shows that the annual average flow to LASA's main plant in 2022 was lower than last year, and although lower than the prior four years it was still the fourth highest flow on record. According to rainfall records from Millersville University, precipitation in 2022 was 41.0 inches, which was 4.9 inches less than last year's rainfall of 45.97 inches. Annual average rainfall from 2000 – 2022 is illustrated in Figure 2 below.



Figure 2: Total precipitation from 2000 – 2022

Figure 3 below shows monthly total rainfall in inches per month for 2022. Figure 3 also shows that the highest rainfall was 5.53 inches in May, while the three-month high rainfall was during the months of May, June, and July.



Figure 3: Monthly total precipitation in 2022

Monthly average flows to the main treatment plant continue to be well below 21.0 MGD as allowed under Chapter 94 (Waste Load Management), as shown in Figure 4 below.



Figure 4: Monthly average flows to LASA's main plant for 2022

Figure 4 also shows that the highest flow was in May (was September last year), while the three-month peak flow was during the months of March, April, and May (was August, September, and October last year).

The projected flows for 2023 - 202