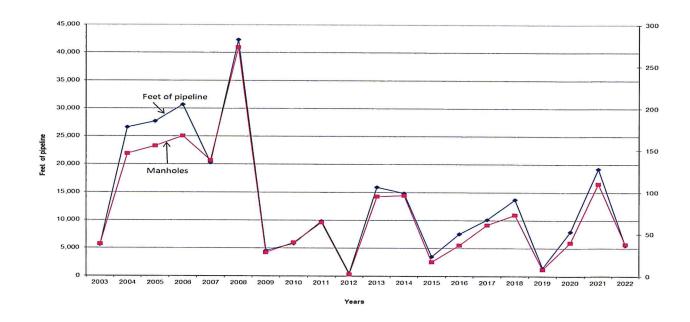

# Engineering: Deeds of Dedication

 Accepted dedication of sewer facilities from 4 different developments totaling 38 manholes and 5,541 feet of sewer lines, as shown in Table 7:

Table 7: Deeds of dedication in 2022

| Project or Development     | Manholes | Pipeline (Feet) |
|----------------------------|----------|-----------------|
| 701 Stony Battery          | 1        | 114             |
| Lime Spring Square Phase 3 | 7        | 1,678           |
| Martin Appliances          | 10       | 969             |
| Parkside Reserve Phase 1   | 20       | 2,780           |
| Totals                     | 38       | 5,541           |

Figure 20 below shows the increase this year in feet of line and manholes dedicated to the Authority. Figure 20: Dedication of sewers and manholes 2003 - 2022



• Since 2003, the Authority has taken ownership by dedication of 273,852 feet (nearly 52 miles) of pipeline and 1,626 manholes through developer-installed facilities.

## Engineering: Builder's Agreements

- Completed Builder's Agreements for the following 11 projects (3 more than last year):
  - Peregrine Phase 1
  - o Sedgewick
  - Parkside Reserve Phase 2
  - o Parkside Reserve Phase 3 and Phase 5
  - o Enclave at Independence Ridge
  - o Pearl S. Musselman Loving Trust
  - o Stoner Farm Phase 4
  - o Settlements East Phase 2
  - o Traditions of America Phase 3
  - o 1036 Manheim Pike
  - o Brooklawn Phase 2

## Engineering: Studies and Design

• Lower Little Conestoga interceptor rehabilitation Phase 4 design: This is the fourth phase of the 5-year interceptor rehabilitation project,