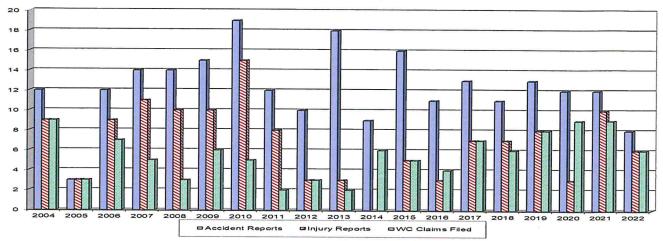

nd December 1. The meeting minutes are distributed to all employees and available by utilizing Policy Tech Software or by referencing posted hard copies. Members of this committee during 2022 included Mark Heiser, John Vilga, Carol Herr, Brian Wilcox, Bruce Weaver, Joel Springer, Cullen Wolf, and Mike Kyle.

## D. <u>Unsafe condition reports</u>

Employees are encouraged to report unsafe conditions and "near hits" to the safety committee for review and action. During 2022, there were no unsafe conditions reported (none last year).

## E. Accident and incident reports

There were 8 accident, injury, equipment, vehicle, or property damage reports in 2022 (4 fewer than last year). Figure 21 shows accident reports, injury reports, and workers compensation claims filed over the past 19 years.



Figure 21: Accident and injury statistics

As in previous years, LASA emphasizes the need to report every incident or accident regardless of whether it resulted in any injury requiring medical treatment. Of the 8 accidents and equipment damages reported in 2022, 6 were minor incidents requiring no outside medical attention; 2 of these minor incidents were motor vehicle accidents resulting only in vehicle damage. Of the 2 accidents requiring outside medical attention in 2022, there were 8 lost work hours. There were 6 workers compensation claims in 2022, 3 fewer than last year, as listed in *Exhibit Q*.

## F. Success at meeting goals from the year 2022

- Program oriented
  - Develop new Safety Manual section related to "Consider revising employee suggestion program" (Section 8 of Manual