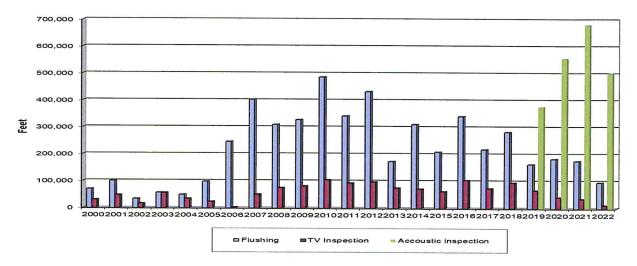

r than last year). See Figure 28 for manhole inserts installed per year from 2001 – 2022.



• Inspected no vents for possible inflow into system (59 fewer than last year). See Figure 29 for vents inspected per year from 2000 – 2022.



Figure 29: Vents inspected

Repaired 2 vents (14 fewer than last year). See Figure 30 for vents repaired from 2008 – 2022.



• Flushed 96,371 feet of sewer main (80,074 fewer feet than last year) and televised 11,442 feet of sewer main (23,782 fewer feet than last year). We have reduced flushing and inspection by using SLRAT acoustic inspection (502,687 feet, which was 179,173 less than last year). See Figure 31 for flushing, television inspection, and acoustic inspection per year from 2000 – 2022.

Figure 31: Flushing, TV inspection, acoustic inspection



 The acoustic inspection of pipeline identified 8 potential blockages. The graph below as Figure 32 shows pipe cleaning, blockages, blockages found through customer complaints, blockages found through acoustic inspections, and overflows, since the start of the acoustic inspection program in 2019.



Figure 32: Pipe cleaning, blockages, blockages found via customer complaints and acoustic inspections, and overflows

Figure 32 above illustrates that since 2019 when we started focusing hydraulic cleaning on pipelines identified as potentially blocked through acoustic inspection, total hydraulic cleaning has decreased while overflows from blockages have also decreased. The reason for fewer overflows is that we now proactively identify blockages (as opposed to waiting for customers to report