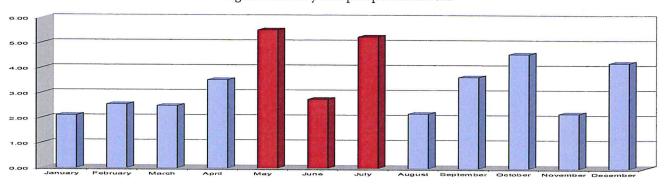

022

Figure 1: Annual average flows to the LASA main treatment plant from 2000 - 2022

Figure 1 shows that the annual average flow to LASA's main plant in 2022 was lower than last year, and although lower than the prior four years it was still the fourth highest flow on record. According to rainfall records from Millersville University, precipitation in 2022 was 41.0 inches, which was 4.9 inches less than last year's rainfall of 45.97 inches. Annual average rainfall from 2000 – 2022 is illustrated in Figure 2 below.



Figure 2: Total precipitation from 2000 – 2022

Figure 3 below shows monthly total rainfall in inches per month for 2022. Figure 3 also shows that the highest rainfall was 5.53 inches in May, while the three-month high rainfall was during the months of May, June, and July.



Figure 3: Monthly total precipitation in 2022

Monthly average flows to the main treatment plant continue to be well below 21.0 MGD as allowed under Chapter 94 (Waste Load Management), as shown in Figure 4 below.



Figure 4: Monthly average flows to LASA's main plant for 2022

Figure 4 also shows that the highest flow was in May (was September last year), while the three-month peak flow was during the months of March, April, and May (was August, September, and October last year).

The projected flows for 2023 - 2027 are shown in Table 2. Projected flows to the LASA main plant were developed by compiling project submissions, sewer capacity reservations, and growth factors to develop growth projections.

| Flow projections                         | 2023   | 2024    | 2025   | 2026    | 20