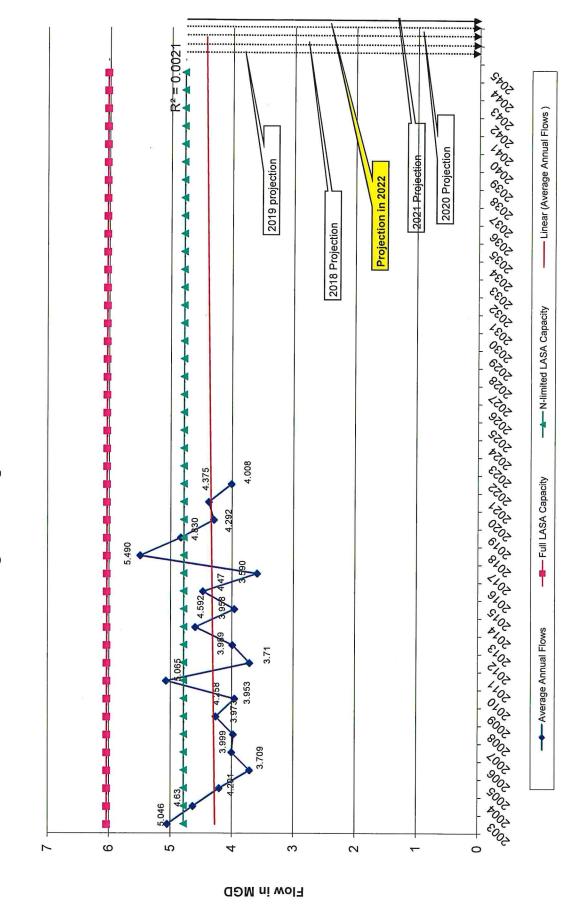

b>°0<sub>35</sub>°0<sub>35</sub>°0<sub>35</sub>°0<sub>35</sub>°0<sub>35</sub>°0<sub>35</sub>°0<sub>35</sub>°0<sub>35</sub>°0<sub>35</sub>°0<sub>35</sub>°0<sub>35</sub>°0<sub>35</sub>°0<sub>35</sub>°0<sub>35</sub>°0<sub>35</sub>°0<sub>35</sub>°0<sub>35</sub>°0<sub>35</sub>°0<sub>35</sub>°0<sub>35</sub>°0<sub>35</sub>°0<sub>35</sub>°0<sub>35</sub>°0<sub>35</sub>°0<sub>35</sub>°0<sub>3</sub> 2019 projection LASA Flows to City Compared to Nutrient-limited Capacity Using 5-Year Average (4.599 MGD) as Basis for Projection 2020 projection ---- N-limited LASA Capacity 2018 projection ----- Average Annual Flow 5-Year Average 4.599 MGD 2021 projection Projection in 2022 report 9 2 4 က 2 0

Flow in MGD

LASA Flows to City Plant Compared to Nutrient-limited Capacity Using Linear Regression From 2003



Using 2022 Flow (18.012 MGD) as Basis for Projection and Sum of Municipal Future Flows City of Lancaster Plant Flows Compared to Nutrient-limited Capacity



<sup>2</sup>0<sub>73</sub> <sup>2</sup>0<sub>74</sub> <sup>2</sup>0<sub>75</sub> <sup>20</sup>7<sub>6</sub> <sup>20</sup>7<sub>5</sub> <sup>20</sup>8<sub>7</sub> <sup>2</sup>02<sub>7</sub> <sup>2</sup>02<sub>5</sub> <sup>2</sup>02<sub>5</sub> <sup>2</sup>02<sub>5</sub> <sup>2</sup>02<sub>5</sub> <sup>2</sup>02<sub>5</sub> <sup>2</sup>02<sub>5</sub> <sup>2</sup>03<sub>5</sub> <sup>2</sup>035 <sup>2</sup>03 Projection in 2022 2020 Projection 2019 Projection 2021 projection 2018 projection ->-- N-limited Capacity ------ Annual Average Flow 5-Year Average Flow 20.213 Flow in MGD 15.000 30.000 25.000 20.000 10.000 5.000 0.000

City of La