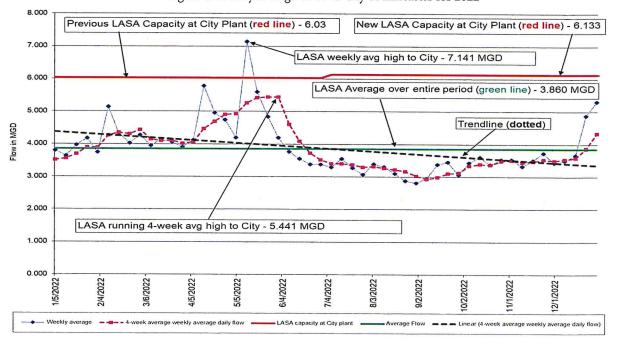

hod of projection LASA will exceed its nutrient limited capacity at the City of Lancaster plant sometime between 2027 and 2051 (in 5 to 29 years).

The City of Lancaster tracks and reports LASA flows to the City plant on a weekly average and 4-week running weekly average basis. The current inter-municipal agreement provides for monetary penalties whenever the 4-week running weekly average exceeds capacity. Figure 6 below shows LASA flows to the City plant on both a weekly average basis and a 4-week running weekly average. In 2022, the highest weekly average daily flow was 7.141 MGD (compared to 10.857 MGD last year), the highest running 4-week weekly average was 5.441 MGD (compared to 6.895 MGD last year), and the annual average daily flow was 3.860 MGD (compared to 4.501 MGD last year).



Figure 6: Weekly average flows to City of Lancaster for 2022

Figure 6 above shows during the year LASA has exceeded its capacity on a running 4-week weekly average basis 0 times (compared to 4 times last year), representing 0.0 % of the 4-week

running average periods (compared to 7.69 % last year). During that time period, LASA has exceeded its capacity on a weekly average basis 0 times (compared to 4 times last year), representing 0.0 % of the weekly average periods (compared to 7.69 % last year).



Figure 7: Weekly average flows to City of Lancaster since October 2009

Figure 7 above shows LASA flows to the City plant on the weekly average basis and 4-week running weekly average from October 2009 when the partners amended the inter-municipal agreement to provide for 4-week running w