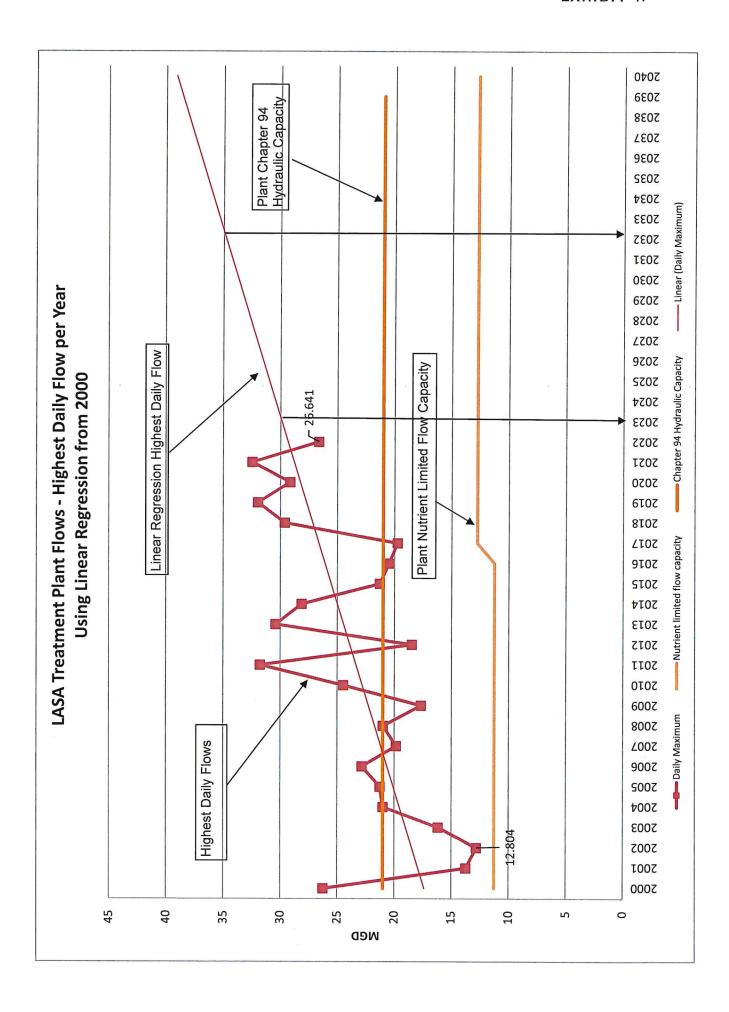

h Board Chairman Manor Twp.

LASA Treatment Plant Flows Compared to Nutrient-limited Capacity Using 2022 Flow (10.790 MGD) as Basis for Projection



LASA Treatment Plant Flows Compared to Nutrient-limited Capacity Using 5-Year Average (11.447 MGD) as Basis for Projection



LASA Treatment Plant Flows Compared to Nutrient-limited Capacity Using Linear Regression From 1987





2002 2004 2006 2008 2010 2012 2014 2016 2018 2020 2022 2024 2026 2028 2030 2032 2034 2036 2038 2040 2042 2044 -\*- Nutrient limited flow capacity LASA Treatment Plant Flows - Past and Projected Average and Peak, Projected from 2022 Average and 3-Month Peak Flows ---- Past and Projected 3-month peak flow 12.151 10.790 --- Permit limit 3-month Peak Flow Annual Average Flow 20.000 Elow in MGD 25.000 0.000 25.000 5.000





LASA Flows to City Plant Compared to Nutrient-limited Capacity Using 2022 Flow (4.008 MGD) as Basis for Projection



<sup>2</sup>0<sub>13</sub>°0<sub>14</sub>°0<sub>15</sub>°0<sub>15</sub>°0<sub>15</sub>°0<sub>15</sub>°0<sub>25</sub>°0<sub>25</sub>°0<sub>25</sub>°0<sub>25</sub>°0<sub>25</sub>°0<sub>25</sub>°0<sub>25</sub>°0<sub>25</sub>°0<sub>35</sub>°0<sub>35</sub>°0<sub>35</sub>°0<sub>35</sub>°0<sub>35</sub>°0<sub>35</sub>°0<sub>35</sub>°0<sub>35</sub>°0<sub>35</sub>°0<sub>35</sub>°0<sub>35</sub>°0<sub>35</sub>°0<sub>35</sub>°0<sub>35</sub>°0<sub>35</sub>°0<sub>35</sub>°0<sub>35</sub>°0<sub>35</sub>°0<sub>35</sub>°0<sub>35</sub>°0<sub>35</sub>°0<sub>35</sub>°0<sub>35</sub>°0<sub>35</sub>°0<sub>35</sub>°0<sub>35</sub>°0<sub>35</sub>°0<sub>35</sub>°0<sub>35</sub>°0<sub>35</sub>°0<sub>