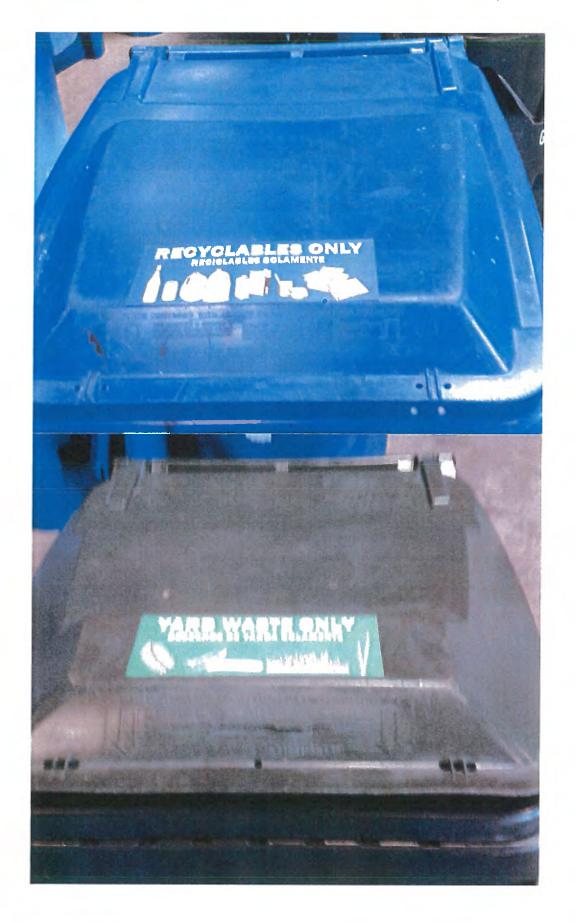

#### a. Recyclables Containers

Refuse, Green Waste, or Manure in a Recyclables Container.

#### b. Green Waste Containers

Refuse, Recyclables, or Manure in a Green Waste Container unless Manure is specifically allowed.

#### c. Refuse Containers

Manure in a Refuse Container.

#### d. Manure Containers

Refuse, Recyclables, or Green Waste in a Manure Container unless Green Waste is specifically allowed.