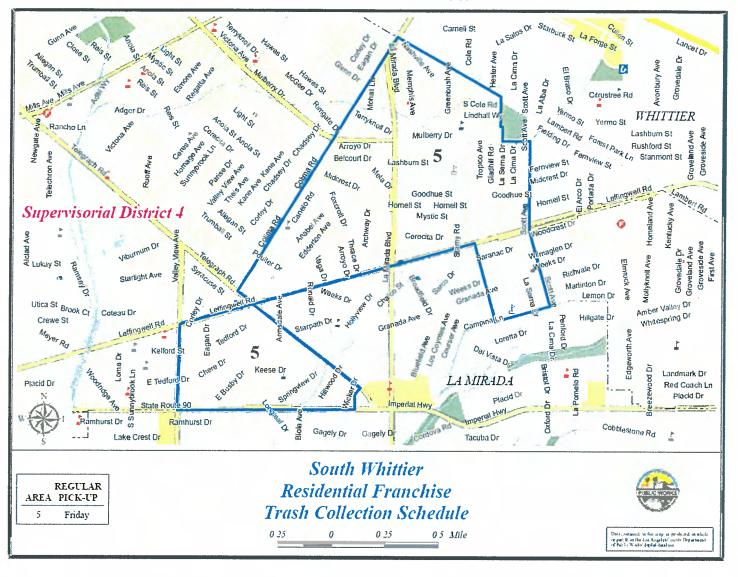

FOR THE SERVICE AREA OF

**South Whittier** 

WITH A SERVICE COMMENCEMENT DATE AS EARLY AS **APRIL 1, 2018** 

South Whittier SECTION 1-6 page