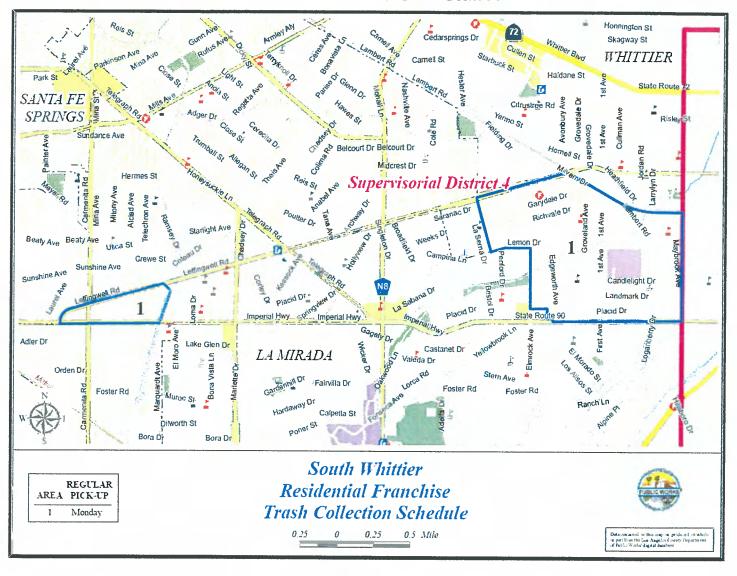

| \$100 per Vehicle<br>per day              |

By placing initials below at the places provided, each Party specifically confirms the accuracy of the statements made above and the fact that each Party has had many opportunities to consult with legal counsel and obtain an explanation of liquidated damage provisions of the time that this CONTRACT was made.

CONTRACTOR
Initial Here:

COUNTY Initial Here:

P:\aepub\Service Contracts\CONTRACT\David\FRANCHISE\2017\2017 Rebid\01 Santa Monica Mountains-Avocado Heights-South Whittier\Contract\Ware Disposal\03 SOW-Exhibits 11.28.17 SoWhittier.docx

## Item 16.A.1.3 – Service Area and Collection Schedule

#### **Service Area**



#### **Collection Schedule**



#### Collection Schedule - Detail A



#### Collection Schedule - Detail B



#### Collection Schedule - Detail C



#### Collection Schedule - Detail D



#### Collection Schedule - Detail E



#### Item 16.A.2.3 Hot Zones



#### Item 16.A.5.3 – Alleys



#### TRASH ONLY / BASURA SOLAMENTE

#### **ACCEPTABLE**

Palm Fronds Household Waste

#### **NOT ACCEPTABLE**

Green Waste Recyclables Concrete Construction Debris \*Hazardous and Electronic Waste

#### **ACEPTABLES**

Hojas de palmeras Residuos domésticos

#### NO ACEPTABLES

Deshechos verdes Reciclables Concreto Residuos de construcción Desechos peligrosos y Electrodomésticos

\*Antifreeze, Household Cleaners, Motor Oil, Paint Thinner, Paints; latex or oil-based, Televisions, Monitors, etc.

For more information about disposing these materials contact: 1 (888) CLEAN LA o