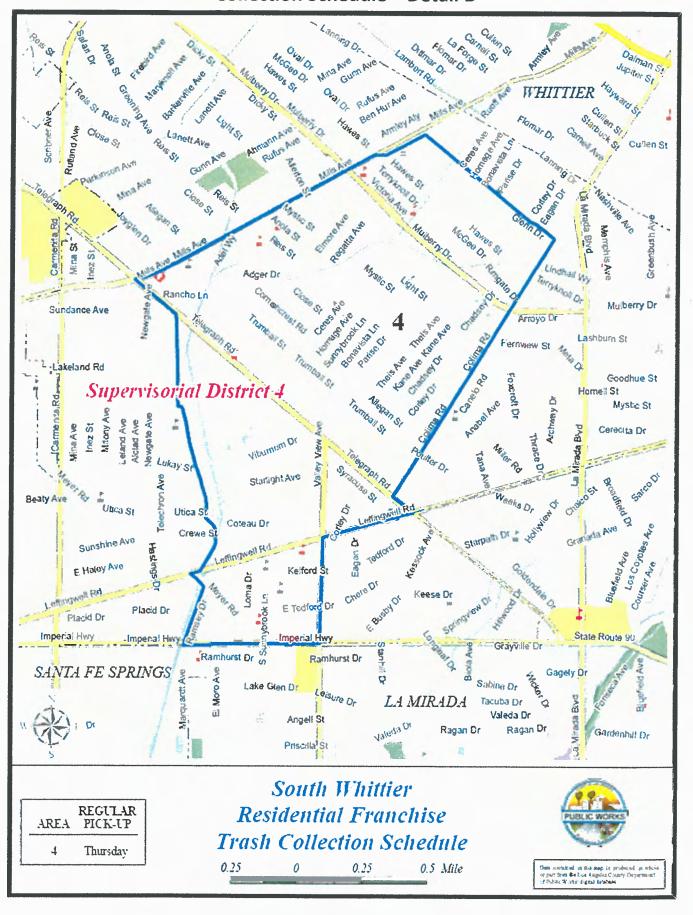

FOR THE SERVICE AREA OF

**South Whittier** 

WITH A SERVICE COMMENCEMENT DATE AS EARLY AS **APRIL 1, 2018** 

South Whittier SECTION 1-6 page