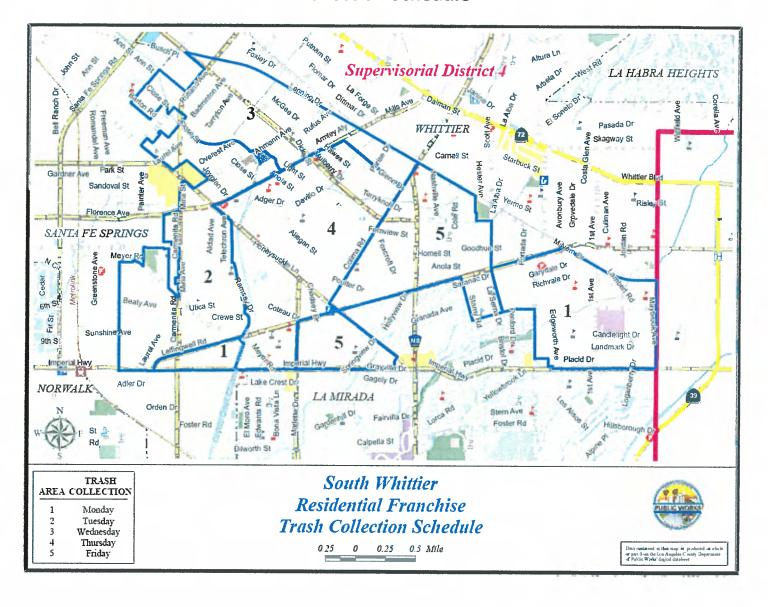

with item E9 of Exhibit 3A1.                                                               | \$100 per Vehicle<br>per day              |

By placing initials below at the places provided, each Party specifically confirms the accuracy of the statements made above and the fact that each Party has had many opportunities to consult with legal counsel and obtain an explanation of liquidated damage provisions of the time that this CONTRACT was made.

CONTRACTOR
Initial Here:

COUNTY Initial Here:

P:\aepub\Service Contracts\CONTRACT\David\FRANCHISE\2017\2017 Rebid\01 Santa Monica Mountains-Avocado Heights-South Whittier\Contract\Ware Disposal\03 SOW-Exhibits 11.28.17 SoWhittier.docx

## Item 16.A.1.3 – Service Area and Collection Schedule

#### **Service Area**



#### **Collection Schedule**



#### Collection Schedule - Detail A



#### Collection Schedule - Detail B



#### Collection Schedule - Detail C



#### Collection Schedule - Detail D



#### Collection Schedule - Detail E



#### Item 16.A.2.3 Hot Zones



#### Item 16.A.5.3 – Alleys



#### TRASH ONLY / BASURA SOLAMENTE

#### **ACCEPTABLE**

Palm Fronds Household Waste

#### **NOT ACCEPTABLE**

Green Waste Recyclables Concrete Construction Debris \*Hazardous and Electronic Waste

#### **ACEPTABLES**

Hojas de palmeras Residuos domésticos

#### NO ACEPTABLES

Deshechos verdes Reciclables Concreto Residuos de construcción Desechos peligrosos y Electrodomésticos

\*Antifreeze, Household Cleaners, Motor Oil, Paint Thinner, Paints; latex or oil-based, Televisions, Monitors, etc.

For more information about disposing thes