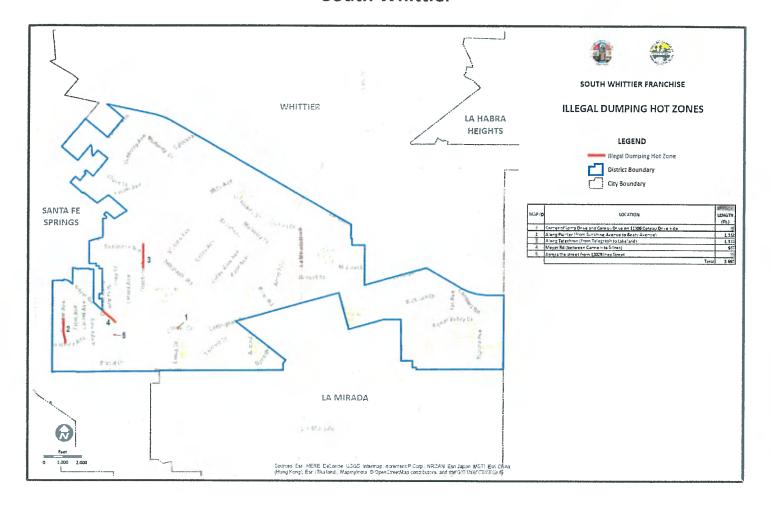

Task 2: Abandoned Waste Collection. COUNTY'S Director has also determined to contract for collection of Abandoned Waste in this CONTRACT to efficiently remove it and prevent the illegal dumping from becoming a community eyesore, decreasing neighborhood property values, posing a safety hazard, providing a breeding ground for disease carrying rodents, insects and other vermin, and in general, lowering the quality of life for residents.

# 1. Task 2 Services – Abandoned Waste and Litter Collection Services

This CONTRACT excludes the exclusive right and privilege to Collect Abandoned Waste. COUNTY reserves the right to use its own forces or to contract with any company to Collect Abandoned Waste or empty public receptacles.