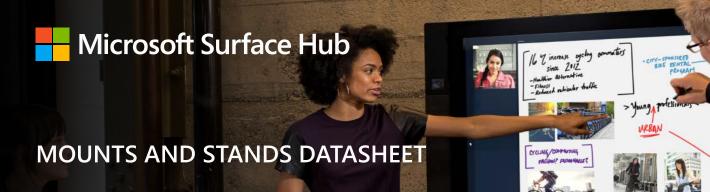

## Rolling stands

| Provides ability to move Surface Hub device within an office environment. |                     |                       |         |  |
|---------------------------------------------------------------------------|---------------------|-----------------------|---------|--|
| Rolling Stand                                                             | 55"                 | 84"                   |         |  |
| Model number                                                              | HU7-00002           | HV3-00002             |         |  |
| Dimensions                                                                | 62" x 33" x 24 3/4" | 84 ½" x 33" x 24 3/4" |         |  |
| Unit Weight                                                               | 345 lbs             | 382 lbs               |         |  |
| Maximum supported display                                                 |                     |                       |         |  |
| weight                                                                    | 110 lbs             | 308 lbs               |         |  |
| MSRP                                                                      | \$2                 | 2,350                 | \$3,699 |  |