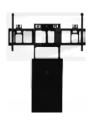

## Wall mount

| Intended for mounting to structural wall members such as wooden studs.* |                        |                        |       |  |
|-------------------------------------------------------------------------|------------------------|------------------------|-------|--|
| Wall mount                                                              | 55"                    | 84"                    |       |  |
| Model number                                                            | HV5-00001              | HV7-00001              |       |  |
| Dimensions                                                              | 54 5/8" x 14 3/4" x 4" | 54 5/8" x 14 3/4" x 4" |       |  |
| Unit Weight                                                             | 10 lbs                 | 21 lbs                 |       |  |
| Maximum supported display                                               |                        |                        |       |  |
| weight                                                                  | 110 lbs                | 308 lbs                |       |  |
| MSRP                                                                    | \$3                    | 329                    | \$599 |  |