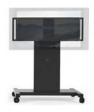

## Floor supported wall mount

| Intended for attachment directly to drywall by supporting weight through device frame. |                          |                            |  |  |
|----------------------------------------------------------------------------------------|--------------------------|----------------------------|--|--|
| Floor supported wall mount                                                             | 55"                      | 84"                        |  |  |
| Model number                                                                           | HV6-00001                | HV4-00001                  |  |  |
| Dimensions                                                                             | 68 1/2" x 28 1/4" x 9 ½" | 68 1/2" x 34 3/8" x 9 3/8" |  |  |
| Unit Weight                                                                            | 67 lbs                   | 82 lbs                     |  |  |
| Maximum supported display                                                              |                          |                            |  |  |
| weight                                                                                 | 110 lbs                  | 308 lbs                    |  |  |
| MSRP                                                                                   | \$1,24                   | 9 \$1,599                  |  |  |