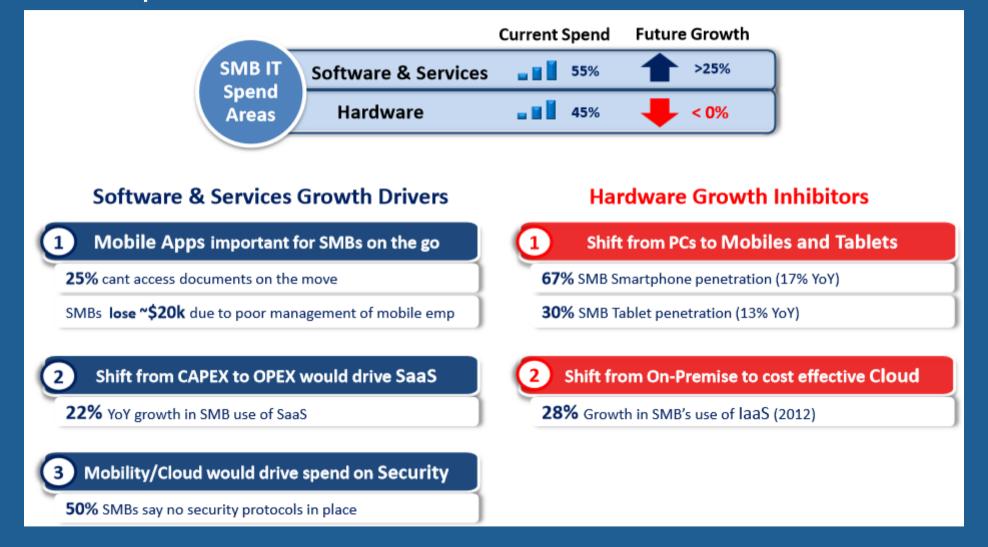

## SMB IT Spend Areas (Australian Numbers)

Source: Sensis e-Business Report on SMEs, 2012; Canon Mobility Report; Symantec Information Report; Zinnov Analysis