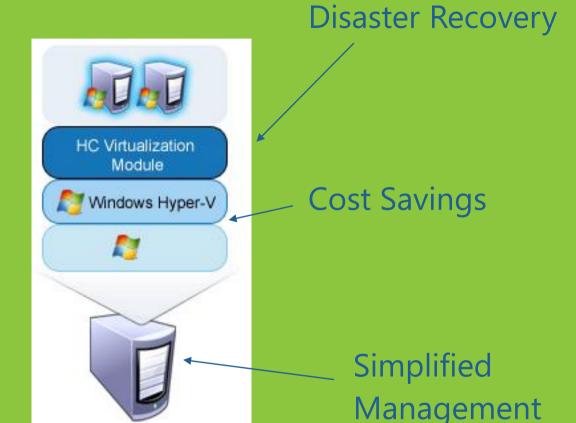

## Get Modern (Efficiency)

Simplified

SBS Upgrade / Virtualization / Hybrid Cloud Opportunity