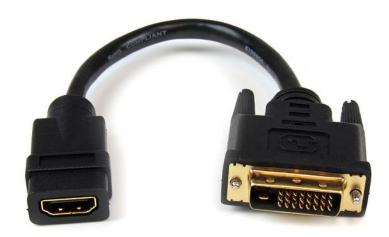

# 8in HDMI to DVI-D Video Cable Adapter - HDMI Female to DVI Male

Product ID: HDDVIFM8IN

The HDDVIFM8IN HDMI® to DVI-D Video Adapter Cable features one HDMI female connector and one DVI-D male connector, which enables a bi-directional connection between HDMI-capable devices and DVI-D capable devices to overcome compatibility issues.

The HDMI to DVI dongle offers 8-inches in cable length, which lessens strain on the connectors and prevents damage to the cable while also reducing the potential of blocking other nearby ports.

Designed and constructed to provide a dependable HDMI to DVI connection, this high quality cable is backed by StarTech.com's Lifetime Warranty.

#### **Features**

- 1x HDMI® female connector, 1x DVI-D male connector
- Offers 8" in cable length
- Aluminum-Mylar Foil with Braided Shielding

### **Data Sheet**

|                             | Warranty                    | Lifetime                                        |
|-----------------------------|-----------------------------|-------------------------------------------------|
| Hardware                    | Active or Passive Adapter   | Passive                                         |
|                             | Cable Jacket Type           | PVC - Polyvinyl Chloride                        |
|                             | Cable Shield Type           | Aluminum-Mylar Foil with Braid                  |
|                             | Connector Plating           | Gold                                            |
| Performance                 | Maximum Digital Resolutions | 1920x1200                                       |
| Connector(s)                | Connector A                 | 1 - HDMI (19 pin) Female                        |
|                             | Connector B                 | 1 - DVI-D (25 pin) Male                         |
| Physical<br>Characteristics | Cable Length                | 8 in [203.2 mm]                                 |
|                             | Color                       | Black                                           |
|                             | Product Length              | 8 in [203.2 mm]                                 |
|                             | Product Weight              | 2.3 oz [64 g]                                   |
|                             | Wire Gauge                  | 28 AWG                                          |
| Packaging<br>Information    | Package Quantity            | 1                                               |
|                             | Shipping (Package) Weight   | 2.4 oz [69 g]                                   |
| What's in the Box           | Included in Package         | 1 - 8in HDMI to DVI-D Video Cable Adapter - F/M |