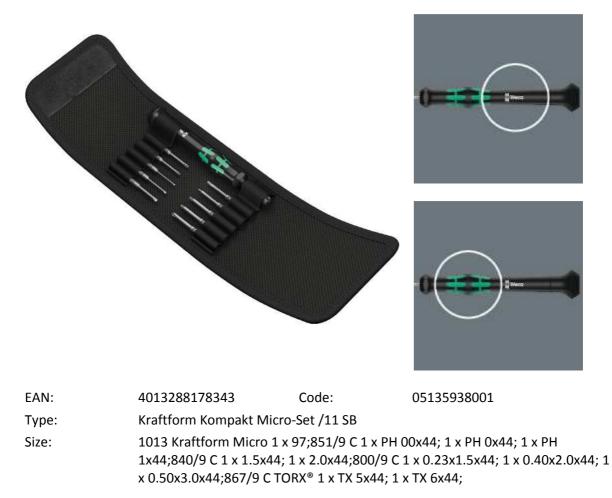

4013288178343

## Kraftform Kompakt Micro-Set/11 SB, 11 pieces

Kraftform Kompakt Micro Set for precision applications. Suitable for the take-up of bits with 4 mm halfmoon drive (Wera Series 9) and bits with 4 mm HIOS drive (Wera Series 21); handle/interchangeable blade system for rapid blade exchange; Kraftform Micro handle with twist cap and rapid turn zone for accelerated twisting; no time-consuming repositioning of the hand necessary; power zone with integrated soft sections to transfer higher loosening/tightening torque; precision zone directly above the blade for the right turning angle when carrying out adjustment work; 10 bits for manual and power tool applications; rapid bit attachment by simply pushing the bit into the chuck, which locks automatically, thus ensuring a secure fit: to change the bit, simply push the sleeve forward and remove the bit; free-spinning sleeve to enable simple application of the tool during the screwdriving job.