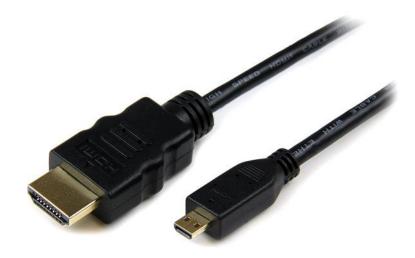

# 1m High Speed HDMI Cable with Ethernet - HDMI to HDMI Micro - M/M

Product ID: HDADMM1M

The HDADMM1M 1-meter High Speed HDMI® to HDMI Micro cable enables you to connect devices with an HDMI Micro port to a display/device with a standard HDMI port - a cost-saving solution for connecting cutting-edge and next-generation HDMI-capable devices to existing HDMI technology.

The HDMI/HDMI Micro cable features high-quality gold-tipped connectors that ensure peak connectivity, and is backed by StarTech.com's Lifetime Warranty.

#### **Features**

- Gold-plated HDMI® connectors
- Supports the full HDMI High Speed specification
- 3D and Ethernet ready for supported devices