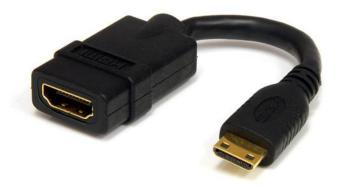

# 5in High Speed HDMI Adapter Cable - HDMI to HDMI Mini- F/M

Product ID: HDACFM5IN

The HDACFM5IN 5-inch HDMI® to HDMI Mini Cable adapter enables you to use a standard HDMI male-to-male cable to connect your portable HDMI Mini-enabled devices (e.g. digital camera) to most video displays.

With a Standard HDMI female connector (type A) on one end and an HDMI Mini (type C) male connector on the other, you can easily make this conversion and connect to computer monitors, HDTV or HDMI-capable projectors virtually everywhere you go.

The HDMI/HDMI Mini cable features high quality, gold-tipped connectors that ensure peak connectivity, and is backed by StarTech.com's Lifetime Warranty.