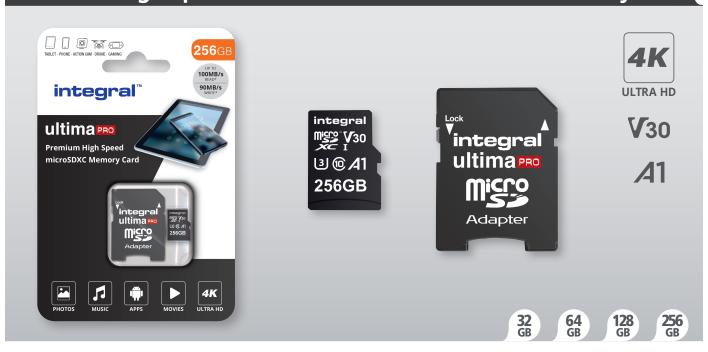

# Premium High Speed microSDHC/XC V30 UHS-I U3 memory card

### **FEATURES**

- Ideal for use in compatible smartphones, tablets, digital cameras, actions cams, drones and game consoles
- Fast read and write ensures smooth video capture even when shooting at 4K and Full HD. No lag or dropped frames
- Ultra-fast read / write, with up to 100 MB/s\* read and 90 MB/s\* write (128GB, 256GB)
- Ultra-fast read / write, with up to 100 MB/s\* read and 70 MB/s\* write (32GB, 64GB)
- Video Speed Class 30 (V30)
- A1 App Performance Specification high IOPS ensures best performance in compatible smartphones and tablets
- UHS-I, Class 3 specification
- SD Adapter included
- 5 year warranty