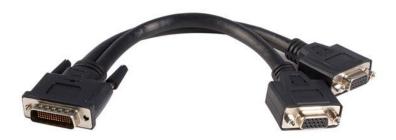

## 8in LFH 59 Male to Dual Female VGA DMS 59 Cable

Product ID: DMSVGAVGA1

This DMS 59 to dual VGA Y cable allows you to break out one LFH 59 or LFH 60 (DMS 59 and DMS 60) connection on Matrox Qid, nVidia Quadro, and PNY Quadro graphics cards into two high density DB15 female connectors, letting you connect two VGA monitors for a cost-effective dual monitor solution.

Expertly designed and constructed of only high quality materials, the DMSVGAVGA1 DMS 59 to dual VGA Y cable is backed by our Lifetime Warranty.

Equivalent Part numbers: HP: GS567AA, GS567AAR PNY: 91004085-T