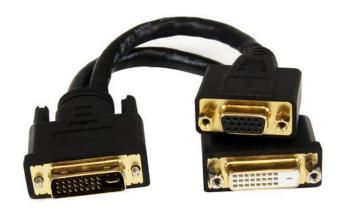

# Wyse Compatible DVI Splitter Cable - DVI-I to DVI-D and VGA - M/F - 8 in.

Product ID: DVI92030202L

The DVI92030202L Wyse DVI splitter cable features a male DVI-I connector which splits off to one female DVI-D cable as well as one female HD15 VGA cable, so you can simultaneously connect a DVI-D and a VGA display or projector to your Wyse terminal.

#### **Applications**

• Connect a DVI-D and VGA display or projector to your Wyse terminal