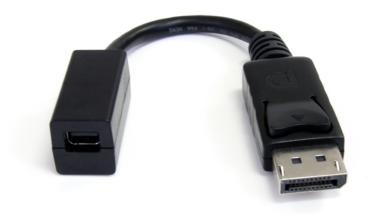

# 6in DisplayPort to Mini DisplayPort Video Cable Adapter - M/F

Product ID: DP2MDPMF6IN

The DP2MDPMF6IN DisplayPort® to Mini DisplayPort Adapter turns a mini DisplayPort (male) connector into a regular DisplayPort (male) connector, making it easy to connect a mini DisplayPort-equipped monitor to a laptop that only provides a standard DisplayPort output (e.g. Apple®, Toshiba® etc.).

### **Data Sheet**

|                             | Warranty                  | Lifetime                                                   |
|-----------------------------|---------------------------|------------------------------------------------------------|
| Hardware                    | Cable Jacket Type         | PVC - Polyvinyl Chloride                                   |
|                             | Connector Plating         | Nickel                                                     |
|                             | Fire Rating               | CMG Rated (General Purpose)                                |
|                             | Number of Conductors      | 19                                                         |
| Connector(s)                | Connector A               | 1 - DisplayPort (20 pin) Male                              |
|                             | Connector B               | 1 - Mini-DisplayPort (20 pin) Female                       |
| Environmental               | Humidity                  | 0~80% RH                                                   |
|                             | Operating Temperature     | 0°:C to 35°C (32°F to 95°F)                                |
|                             | Storage Temperature       | 0°:C to 70°C (32°F to 158°F)                               |
| Physical<br>Characteristics | Cable Length              | 6 in [152.4 mm]                                            |
|                             | Cable OD                  | 0.2 in [4.7 mm]                                            |
|                             | Color                     | Black                                                      |
|                             | Max Connector Dimension   | 0.8 in [20 mm]                                             |
|                             | Product Length            | 6 in [152.4 mm]                                            |
|                             | Product Weight            | 0.6 oz [18 g]                                              |
|                             | Wire Gauge                | 32 AWG                                                     |
| Packaging<br>Information    | Shipping (Package) Weight | 1 oz [27 g]                                                |
| What's in the Box           | Included in Package       | 1 - 6in DisplayPort® to Mini DisplayPort Video Cable - M/F |