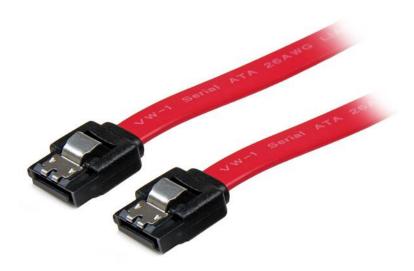

## 18in Latching SATA Cable

Product ID: LSATA18

The LSATA18 SATA Cable features two latching 7-pin data receptacles and supports full SATA 3.0 bandwidth of up to 6Gbps when used with SATA 3.0 compliant drives.

The latching connectors lock when connected to a supporting (latchable) SATA port, ensuring a snug, and secured data connection every time to prevent accidental disconnects.

Featuring a low profile, yet durable construction, the flexible design improves airflow and reduces clutter in your computer case, helping to keep the case clean and cool.

#### **Features**

- 2x Latching SATA connectors
- Supports full SATA 3.0 6Gbps bandwidth
- Compatible with both 3.5" and 2.5" SATA hard drives
- Provides 18" in cable length