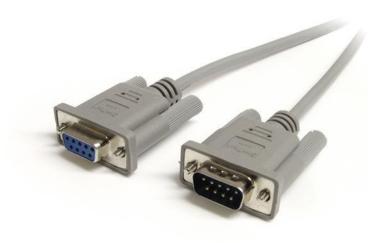

## 6ft Straight Through Serial Cable - DB9 M/F

Product ID: MXT100

The MXT100 Straight Through Serial Cable, features one DB9 male connector and one DB9 female connector, providing a high quality serial mouse or EGA monitor extension.

#### **Features**

• DB9 male to DB9 female connectors