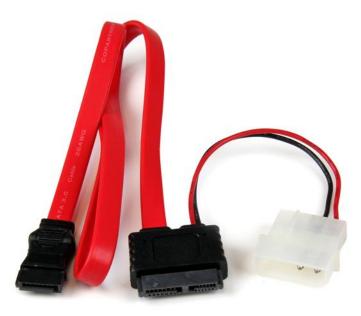

# **36in Slimline SATA to SATA with LP4 Power Cable Adapter**

Product ID: SLSATAF36

The SLSATAF36 Slimline SATA to SATA with LP4 Power Cable (36-inch) features a SATA data receptacle and a LP4 power connection on one end, and a Slimline Serial ATA receptacle on the other - allowing you to connect a slim SATA drive to a computer motherboard that does not have a Slimline connection available.

#### Features

- 1x SATA connector
- 1x LP4 power connector
- 1x Slimline SATA connector
- Supports full SATA 3.0 6Gbps bandwidth
- Compatible with Slimline SATA optical drives
- Provides 36" in cable length

## **Data Sheet**

|                             | Warranty                  | Lifetime                                            |
|-----------------------------|---------------------------|-----------------------------------------------------|
| Hardware                    | Cable Jacket Type         | PVC - Polyvinyl Chloride                            |
| Performance                 | Type and Rate             | SATA III (6 Gbps)                                   |
| Connector(s)                | Connector A               | 1 - Slimline SATA (13 pin, Data & Power) Receptacle |
|                             | Connector B               | 1 - LP4 (4 pin; Large Drive Power) Male             |
|                             |                           | 1 - SATA (7 pin, Data) Receptacle                   |
| Physical<br>Characteristics | Cable Length              | 914.4 mm [36 in]                                    |
|                             | Color                     | Red                                                 |
|                             | Product Height            | 91.5 cm [36 in]                                     |
|                             | Product Length            | 914.4 mm [36 in]                                    |
|                             | Product Width             | 7.8 mm [0.3 in]                                     |
|                             | Weight of Product         | 32 g [1.1 oz]                                       |
| Packaging<br>Information    | Package Height            | 28 mm [1.1 in]                                      |
|                             | Package Length            | 22.5 cm [8.9 in]                                    |
|                             | Package Width             | 12.5 cm [4.9 in]                                    |
|                             | Shipping (Package) Weight | 37 g [1.3 oz]                                       |
| What's in the Box           | Included in Package       | 1 - 36in Slim SATA to SATA & LP4 cable              |