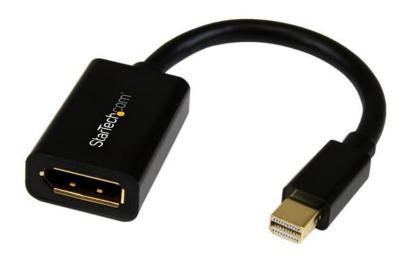

# 6in Mini DisplayPort to DisplayPort Video Cable Adapter - M/F

Product ID: MDP2DPMF6IN

The MDP2DPMF6IN Mini DisplayPort to DisplayPort video cable adapter allows you to add a standard DisplayPort connection port to your existing mini Displayport equipped laptop. Easy to use and install, this cost-effective solution makes it easy for you to go from Mini DP to DP, in order to get the most from your Mini DisplayPort device.

#### **Features**

- Short (6-inch) design makes the Mini DisplayPort® to DisplayPort cable easy to carry around
- Compatible with PC, Mac and Microsoft® Surface™
- Easily converts from Mini DisplayPort to DisplayPort