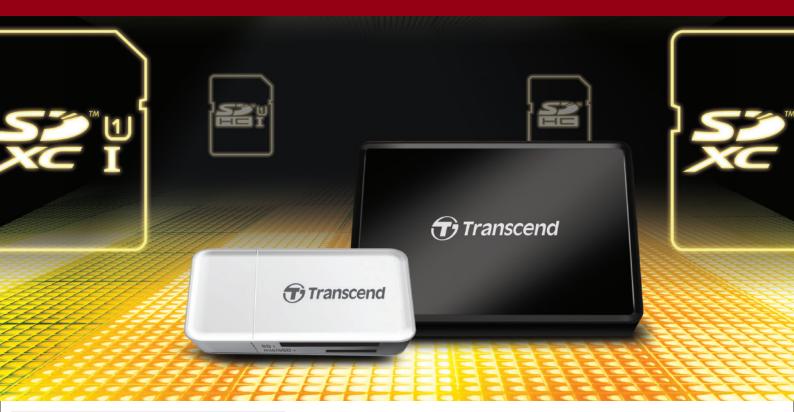

# Card Reader | RDF8 & RDF5

Unleash the full potential of your high-speed memory cards with the RDF8 and RDF5 card readers. Support for all new card formats combined with the performance boost of advanced USB 3.1 Gen 1 technology makes Transcend's multi-card reader a professional's choice for fast and efficient data transfer.

#### Supports most of memory cards

- Ideal for transferring high-resolution images and video recordings
- Convenient LED indicator shows card insertion and data transfer activity
- Compact and easy-to-carry
- Supports SD and CF built-in security functions (RDF8)\*
- Used as a USB flash drive on desktop or notebook computers (RDF5)
- \*Not all cards support built-in security functions.
- Please check the memory card manufacturer for compatibility details.