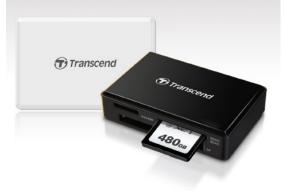

#### Supports most of memory cards

- Ideal for transferring high-resolution images and video recordings
- Convenient LED indicator shows card insertion and data transfer activity
- Compact and easy-to-carry
- Supports SD and CF built-in security functions (RDF8)\*
- Used as a USB flash drive on desktop or notebook computers (RDF5)
- \*Not all cards support built-in security functions.
- Please check the memory card manufacturer for compatibility details.

### RDF8 Ordering Information

| TS-RDF8K2 | Black |
|-----------|-------|
| TS-RDF8W2 | White |

| Dimensions      | 67.6 mm x 45 mm x 15.2 mm (2.66" x 1.77" x 0.60")                                      |
|-----------------|----------------------------------------------------------------------------------------|
| Weight          | 32 g (1.13 oz)                                                                         |
| Interface       | Type-A / USB 3.1 Gen 1                                                                 |
| Supported Cards | SDHC (UHS-I)/SDXC (UHS-I)/microSDHC (UHS-I)/<br>microSDXC (UHS-I)/CompactFlash (UDMA7) |