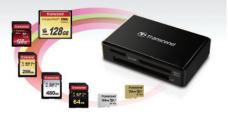

#### Supports most of memory cards

- Ideal for transferring high-resolution images and video recordings
- Convenient LED indicator shows card insertion and data transfer activity
- Compact and easy-to-carry
- Supports SD and CF built-in security functions (RDF8)\*
- Used as a USB flash drive on desktop or notebook computers (RDF5)
- \*Not all cards support built-in security functions.
- Please check the memory card manufacturer for compatibility details.

### RDF8 Ordering Information

| TS-RDF8K2 | Black |
|-----------|-------|
| TS-RDF8W2 | White |

| Dimensions      | 67.6 mm x 45 mm x 15.2 mm (2.66" x 1.77" x 0.60")                                      |
|-----------------|----------------------------------------------------------------------------------------|
| Weight          | 32 g (1.13 oz)                                                                         |
| Interface       | Type-A / USB 3.1 Gen 1                                                                 |
| Supported Cards | SDHC (UHS-I)/SDXC (UHS-I)/microSDHC (UHS-I)/<br>microSDXC (UHS-I)/CompactFlash (UDMA7) |