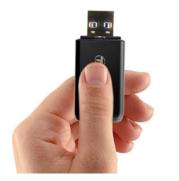

## RDF5 Ordering Information

| TS-RDF5K | Black |
|----------|-------|
| TS-RDF5W | White |
| TS-RDF5R | Pink  |

| Dimensions      | 56 mm x 24 mm x 8.9 mm (2.20" x 0.94" x 0.35") |
|-----------------|------------------------------------------------|
| Weight          | 18 g (0.63 oz)                                 |
| Interface       | Type-A / USB 3.1 Gen 1                         |
| Supported Cards | SDHC (UHS-I)/SDXC (UHS-I)/                     |
| Supported Carus | microSDHC (UHS-I)/microSDXC (UHS-I)            |