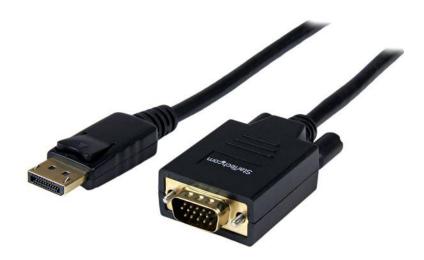

## 6 ft DisplayPort to VGA Cable - M/M

Product ID: DP2VGAMM6

The DP2VGAMM6 6ft DisplayPort to VGA (M-M) Cable lets you connect a VGA capable display to a DisplayPort video card/source. The cable provides a connection distance of 6 feet and features a male VGA connector and a male DisplayPort connector.