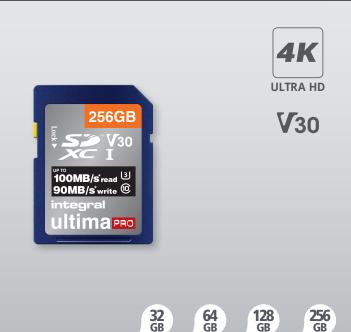

### **FEATURES**

- Ideal for use in compatible devices including DSLR, compact digital cameras, bridge cameras, camcorders and SD compatible laptops
- Fast read and write ensures smooth video capture even when shooting at 4K and Full HD. No lag or dropped frames
- Ultra-fast read / write, with up to 100 MB/s\* read and 90 MB/s\* write (128GB, 256GB)
- Ultra-fast read / write, with up to 100 MB/s\* read and 70 MB/s\* write (32GB, 64GB)
- Video Speed Class 30 (V30)
- UHS-I, Class 3 specification
- Complete with free protective case
- 5 year warranty
- \* Based on internal testing; performance may vary depending on host device.

| CAPACITY | PART CODE           | BARCODE (EAN) |  |  |
|----------|---------------------|---------------|--|--|
| 32GB     | INSDH32G-100/70V30  | 5055288441279 |  |  |
| 64GB     | INSDX64G-100/70V30  | 5055288441286 |  |  |
| 128GB    | INSDX128G-100/90V30 | 5055288441293 |  |  |
| 256GB    | INSDX256G-100/90V30 | 5055288441309 |  |  |