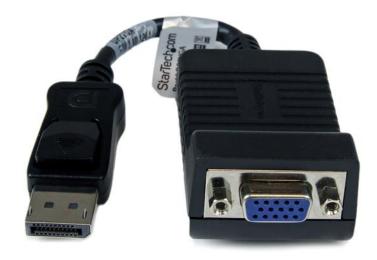

## **DisplayPort to VGA Video Adapter Converter**

Product ID: DP2VGA

The StarTech.com DP2VGA DisplayPort to VGA adapter lets you connect a VGA computer monitor to a DisplayPort video card or other DisplayPort source, eliminating the expense of upgrading the monitor for compatibility.

## **Data Sheet**

|                             | Warranty                   | 2 Years                                     |
|-----------------------------|----------------------------|---------------------------------------------|
| Hardware                    | Active or Passive Adapter  | Active                                      |
|                             | Adapter Style              | Adapters                                    |
|                             | Audio                      | No                                          |
|                             | AV Input                   | DisplayPort                                 |
|                             | AV Output                  | VGA                                         |
| Performance                 | Maximum Analog Resolutions | 1920x1200                                   |
|                             | Wide Screen Supported      | Yes                                         |
| Connector(s)                | Connector A                | 1 - DisplayPort (20 pin) Latching Male      |
|                             | Connector B                | 1 - VGA (15 pin, High Density D-Sub) Female |
| Physical<br>Characteristics | Cable Length               | 3 in [77 mm]                                |
|                             | Color                      | Black                                       |
|                             | Enclosure Type             | Plastic                                     |
|                             | Product Length             | 8 in [203.2 mm]                             |
|                             | Product Weight             | 0.2 lb [0.1 kg]                             |
| Packaging<br>Information    | Shipping (Package) Weight  | 0.2 lb [0.1 kg]                             |
| What's in the Box           | Included in Package        | 1 - DisplayPort to VGA Adapter              |