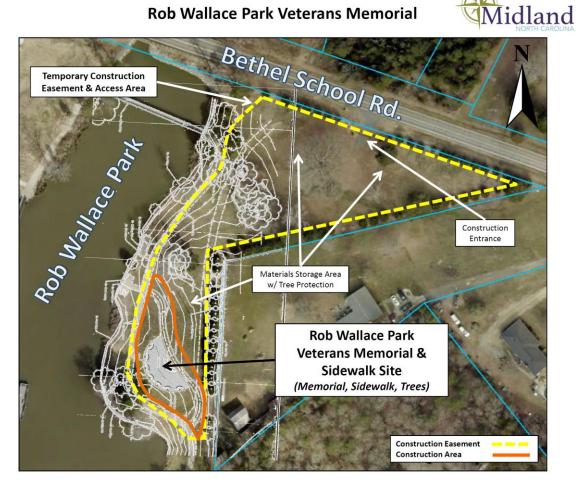

uth 12-36-03 West 112-58 feet to a rehar, thence (10) South 12-36-03 West 112-58 feet to a south 12-36-37 feet to a rehar in the line of the County of Caharrus North 20-47-10 (Beat 451-52 feet to a South 12-36-37 feet to a south 12-36-37 feet to a point, thence continuing with the line of the County of Caharrus North 12-36-37 feet to a point, thence continuing with the line of South 12-36-37 feet to a point, thence continuing with Bethel School Road South 12-28-37 feet to a po

Back Title Reference: Book 12003, Page 245

Cabarrus County Tax Parcel Number 5544-74-1458

#### **EXHIBIT B**

THIS EXHIBIT IS NOT A CERTIFIED SURVEY AND HAS NOT BEEN REVIEWED BY A LOCAL GOVERNMENT AGENCY FOR COMPLIANCE WITH ANY APPLICABLE LAND DEVELOPMENT REGULATIONS.

#### **Rob Wallace Park Veterans Memorial**



#### EXHIBIT C

#### **Rob Wallace Park Veterans Memorial**







# BOARD OF COMMISSIONERS REGULAR MEETING

October 18, 2021 6:30 PM

#### **AGENDA CATEGORY:**

Consent Agenda

#### SUBJECT:

Planning and Development - Duke Energy Helping Home Fund 2.0 grant

#### **BRIEF SUMMARY:**

Duke Energy has granted the NC Weatherization Network members another Helping Homes Grant. This is a grant, called HHF 2.0, is for \$32,000 with no required match from the county. This program provides funding to assist the Weatherization program by removing some of the typical issues that prevent Weatherization such as HVAC, structural or health and safety issues.

#### **REQUESTED ACTION:**

Motion to approve the Memorandum of Understanding for the Duke Energy Helping Homes Fund and the associated budget