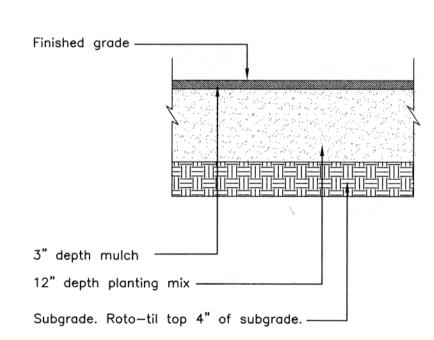

existing conditions and information show taken from survey performed by EMH&T, dated February 12, 2020.



DATE

DECEMBER 8, 2020

SCALE

AS NOTED

2020-0062

SHEET ...





Page 134





Page 136



Page 137



#### Section A (Typical at each Monument)



Paver Edge at Lawn or Planting Bed
No Scale



Paver Walk at Concrete Walk No Scale



**Concrete Walk Detail** No Scale



Section B No Scale



Typical Monument Plan Layout Detail
No Scale





SCALE

Evans, Mechwart, Hambleton & Tilt-

DECEMBER 8, 2020

MEMORIAL

ROB

AS NOTED

JOB NO. 2020-0062

05



**Rootball Preparation** No Scale



A= Spacing

SPACING A B C

12" 6" 10" 12"

12"

15"

**Plant Spacing** 



No Scale



**Shrub Planting** 

No Scale

non-biodegradable material

shall be totally removed.



**Planting Bed Edge** 



**Planting Area Establishment** No Scale

#### LANDSCAPE NOTES

specifications.

- ATTENTION LANDSCAPE CONTRACTOR: Notify owner of any sign, power line, or other conflicts BEFORE planting new trees.
   Adjust tree planting locations to avoid underground utilities. Plant 15' from all underground utilities (sewer and storm drainage, gas, water, phone, and electrical lines.)
- 3. Prior to installation, the LANDSCAPE CONTRACTOR shall inspect the general site conditions and verify the subgrade, elevations, utility locations and topsoil provided by general contractor. The LANDSCAPE CONTRACTOR shall notify the GENERAL CONTRACTOR of any unsatisfactory conditions and work shall not proceed until such conditions have been corrected and are acceptable to the landscape
- 4. The LANDSCAPE CONTRACTOR