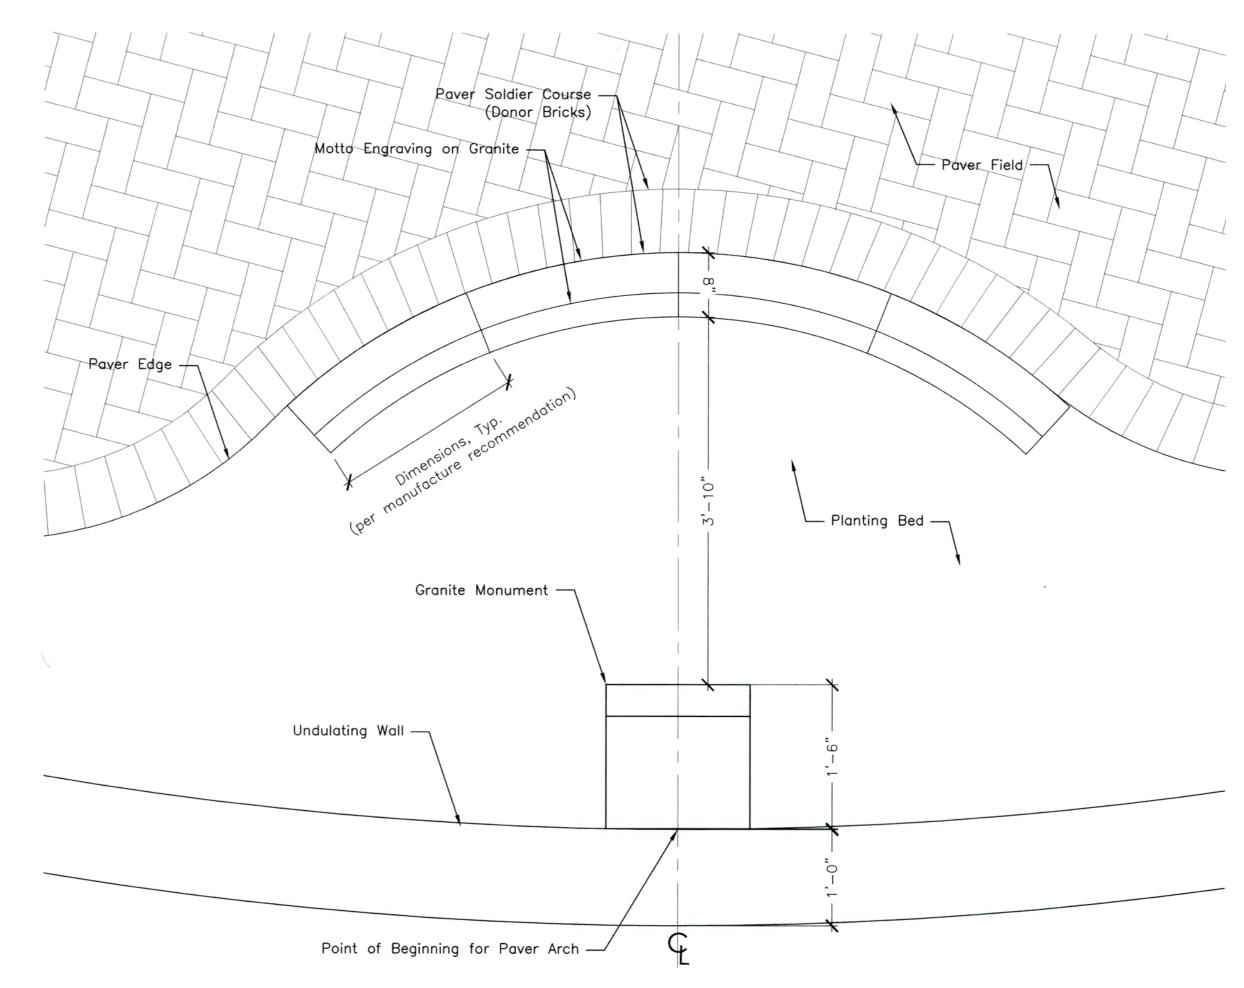

|  |
| 02               | Site Plan- Overall         |  |  |  |  |
| 03               | Layout and Materials Plan  |  |  |  |  |
| 04               | Landscape and Grading Plan |  |  |  |  |
| 05               | Details                    |  |  |  |  |
| 06               | Planting Notes and Details |  |  |  |  |
|                  |                            |  |  |  |  |

SURVEY NOTE:

 All existing conditions and information show taken from survey performed by EMH&T, dated February 12, 2020.



DATE

DECEMBER 8, 2020

SCALE

AS NOTED

2020-0062

SHEET ...





Page 134





Page 136



Page 137



#### Section A (Typical at each Monument)



Paver Edge at Lawn or Planting Bed
No Scale



Paver Walk at Concrete Walk No Scale



**Concrete Walk Detail** No Scale



Section B No Scale



Typical Monument Plan Layout Detail
No Scale





SCALE

Evans, Mechwart, Hambleton & Tilt-

DECEMBER 8, 2020

MEMORIAL

ROB

AS NOTED

JOB NO. 2020-0062

05



**Rootball Preparation** No Scale



A= Spacing

SPACING A B C

12" 6" 10" 12"

12"

15"

**Plant Spacing** 



No Scale



**Shrub Planting** 

No Scale

non-biodegradable material

shall be totally removed.



**Planting Bed Edge** 



**Planting Area Establishment** No Scale

#### LANDSCAPE NOTES

specifications.

- ATTENTION LANDSCAPE CONTRACTOR: Notify owner of any sign, power line, or other conflicts BEFORE planting new trees.
   Adjust tree planting locations to avoid underground utilities. Plant 15' from all underground utilities (sewer and storm drainage, gas, water, phone, and electrical lines.)
- 3. Prior to installati