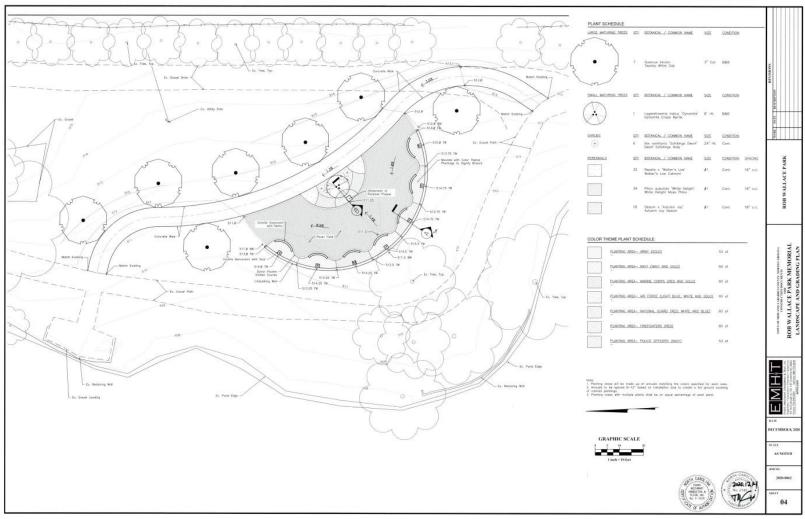

-03 West 112-58 feet to a south 12-36-37 feet to a rehar in the line of the County of Caharrus North 20-47-10 (Beat 451-52 feet to a South 12-36-37 feet to a south 12-36-37 feet to a point, thence continuing with the line of the County of Caharrus North 12-36-37 feet to a point, thence continuing with the line of South 12-36-37 feet to a point, thence continuing with Bethel School Road South 12-28-37 feet to a po

Back Title Reference: Book 12003, Page 245

Cabarrus County Tax Parcel Number 5544-74-1458

#### **EXHIBIT B**

THIS EXHIBIT IS NOT A CERTIFIED SURVEY AND HAS NOT BEEN REVIEWED BY A LOCAL GOVERNMENT AGENCY FOR COMPLIANCE WITH ANY APPLICABLE LAND DEVELOPMENT REGULATIONS.

#### **Rob Wallace Park Veterans Memorial**



#### EXHIBIT C

#### **Rob Wallace Park Veterans Memorial**







# BOARD OF COMMISSIONERS REGULAR MEETING

October 18, 2021 6:30 PM

#### **AGENDA CATEGORY:**

Consent Agenda

#### SUBJECT:

Planning and Development - Duke Energy Helping Home Fund 2.0 grant

#### **BRIEF SUMMARY:**

Duke Energy has granted the NC Weatherization Network members another Helping Homes Grant. This is a grant, called HHF 2.0, is for \$32,000 with no required match from the county. This program provides funding to assist the Weatherization program by removing some of the typical issues that prevent Weatherization such as HVAC, structural or health and safety issues.

#### **REQUESTED ACTION:**

Motion to approve the Memorandum of Understanding for the Duke Energy Helping Homes Fund and the associated budget amendment.

#### **EXPECTED LENGTH OF PRESENTATION:**

#### SUBMI