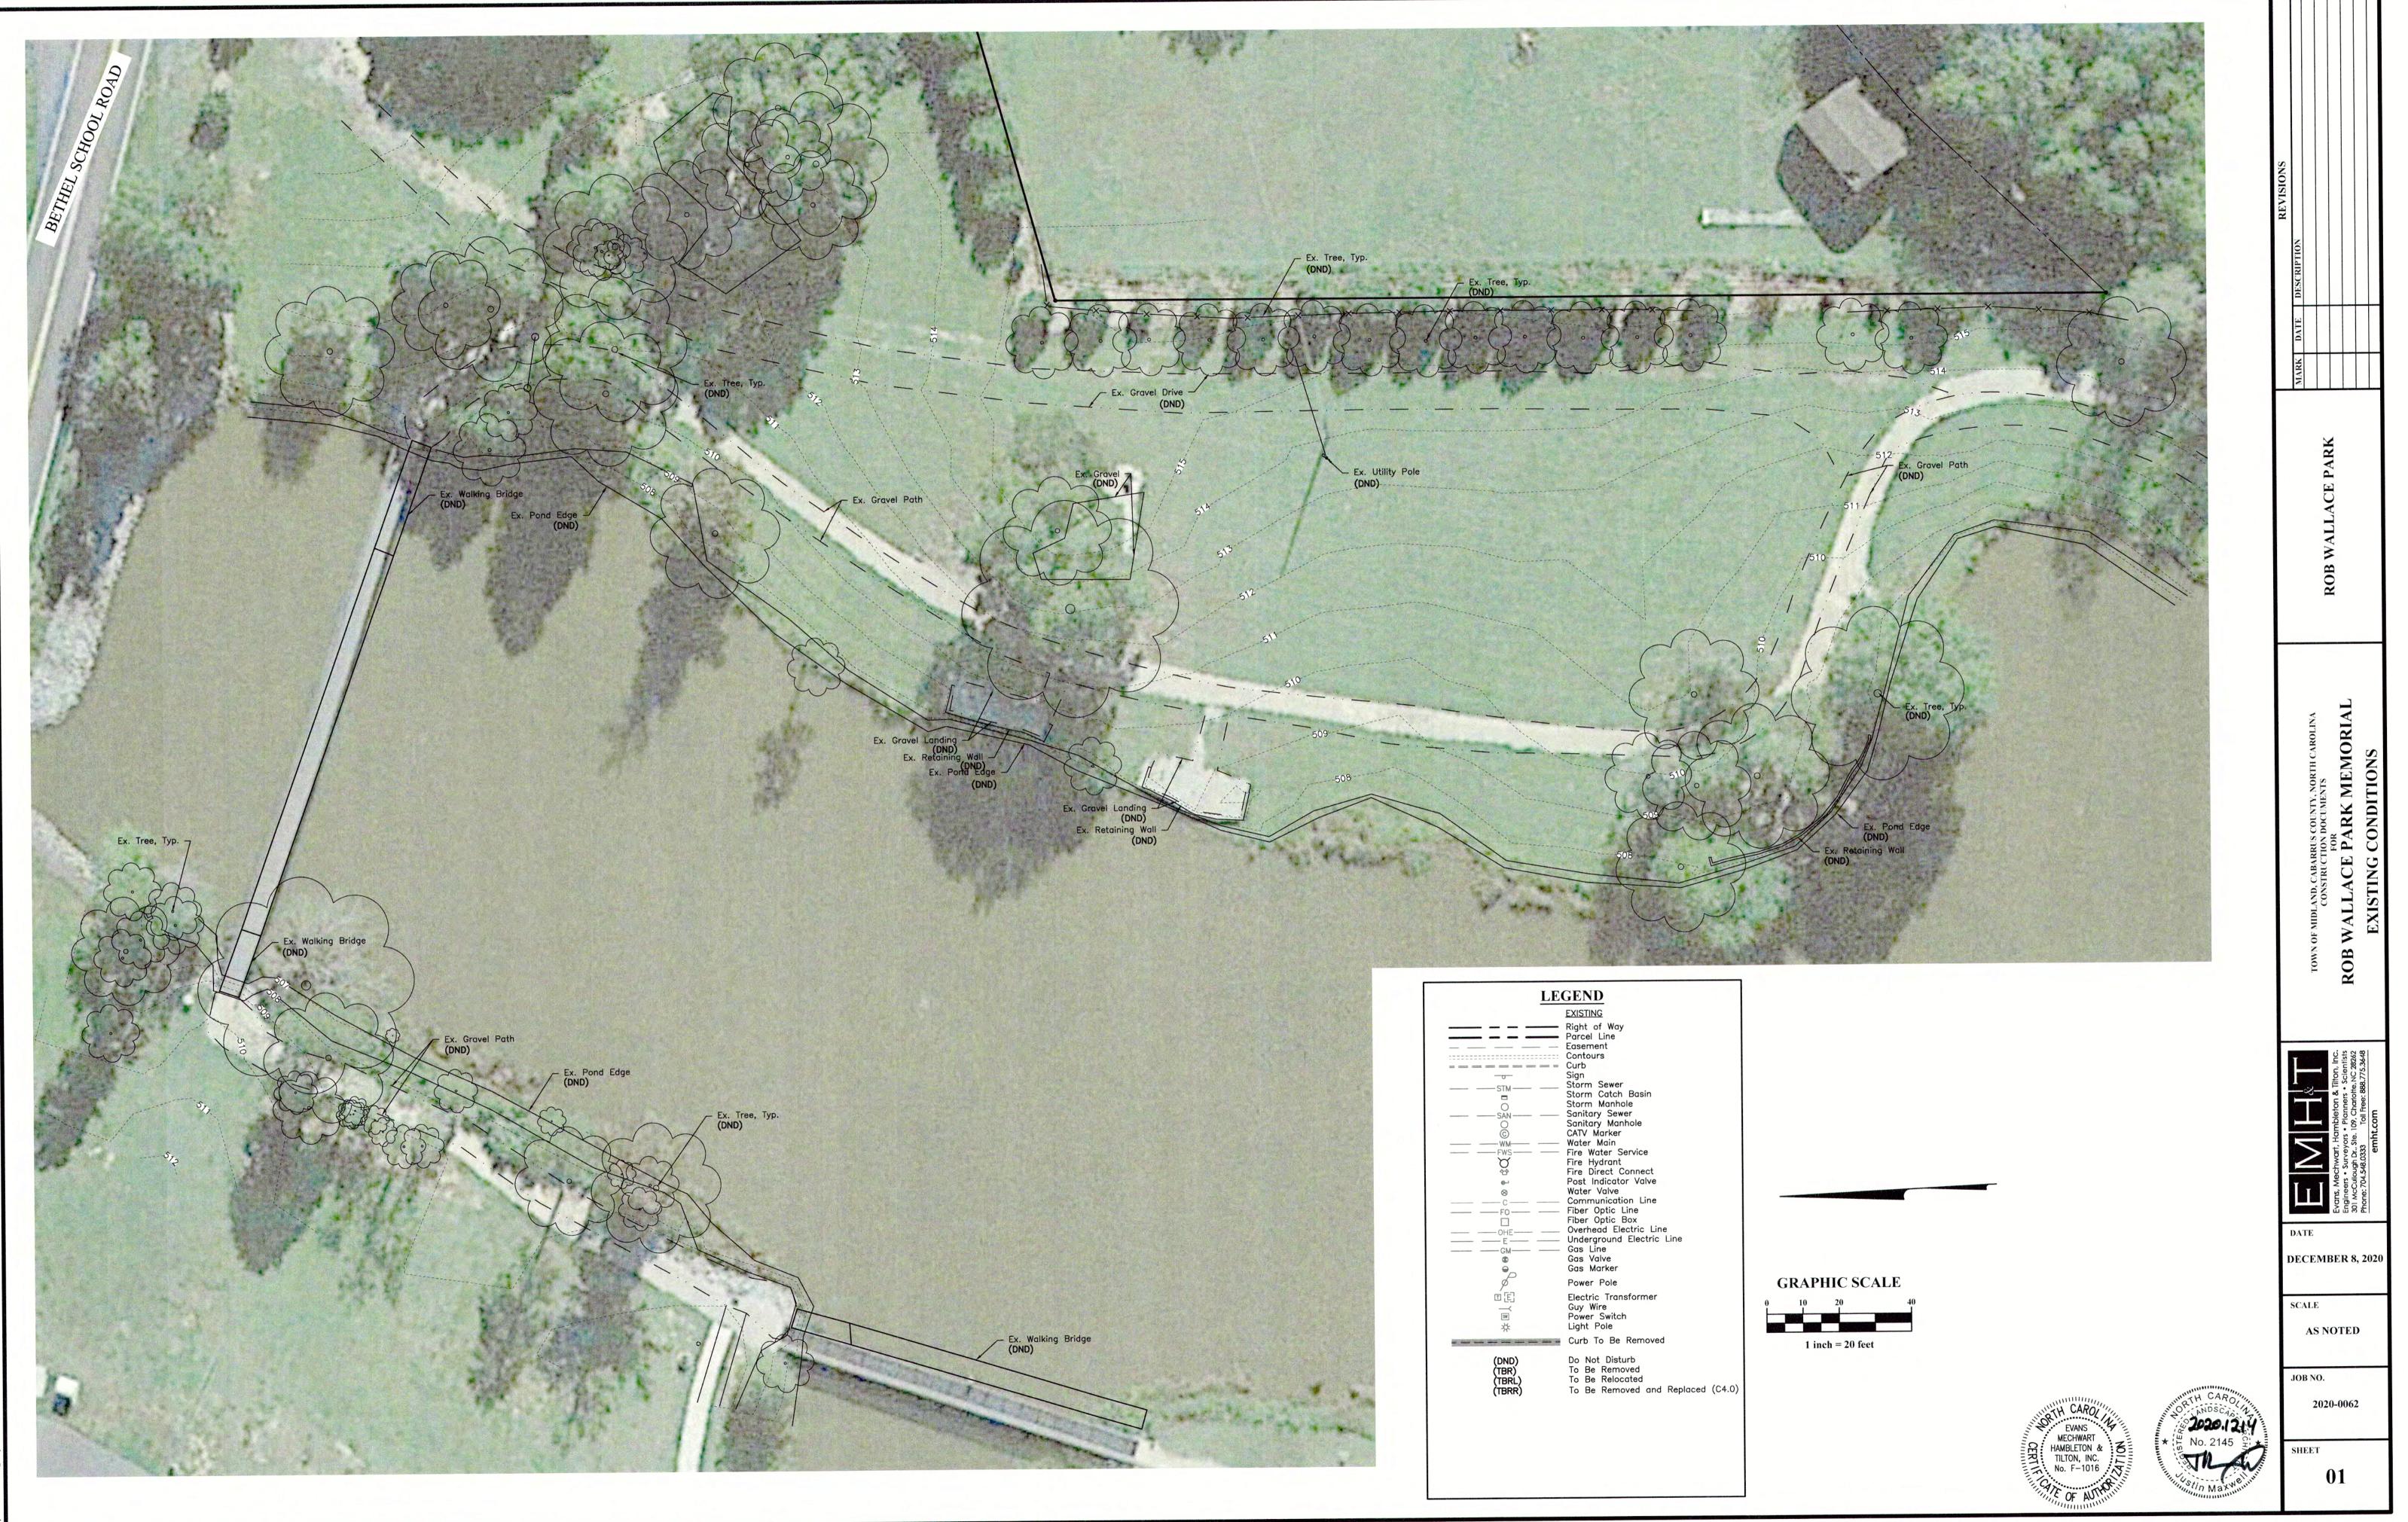

-------|----------------------------|--|--|--|--|
| Sheet Number     | Sheet Title                |  |  |  |  |
| 00               | Cover Sheet                |  |  |  |  |
| 01               | Existing Conditions        |  |  |  |  |
| 02               | Site Plan- Overall         |  |  |  |  |
| 03               | Layout and Materials Plan  |  |  |  |  |
| 04               | Landscape and Grading Plan |  |  |  |  |
| 05               | Details                    |  |  |  |  |
| 06               | Planting Notes and Details |  |  |  |  |
|                  |                            |  |  |  |  |

SURVEY NOTE:

 All existing conditions and information show taken from survey performed by EMH&T, dated February 12, 2020.



DATE

DECEMBER 8, 2020

SCALE

AS NOTED

2020-0062

SHEET ...





Page 134





Page 136



Page 137



#### Section A (Typical at each Monument)



Paver Edge at Lawn or Planting Bed
No Scale



Paver Walk at Concrete Walk No Scale



**Concrete Walk Detail** No Scale



Section B No Scale



Typical Monument Plan Layout Detail
No Scale





SCALE

Evans, Mechwart, Hambleton & Tilt-

DECEMBER 8, 2020

MEMORIAL

ROB

AS NOTED

JOB NO. 2020-0062

05



**Rootball Preparation** No Scale



A= Spacing

SPACING A B C

12" 6" 10" 12"

12"

15"

**Plant Spacing** 



No Scale



**Shrub Planting** 

No Scale

non-biodegradable material

shall be totally removed.



**Planting Bed Edge** 



**Planting Area Establishment** No Scale

#### LANDSCAPE NOTES

specifications.

- ATTENTION LANDSCAPE CONTRACTOR: Notify owner of any sign, power line, or other conflict