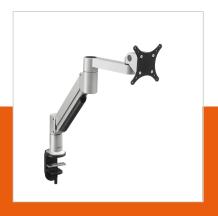

## PFD 8541 Monitor mount dynamic silver

Article number (SKU)
Colour

7185414 Silver

## PFD 8541 Monitor mount dynamic silver

VOGEL'S HOLDING BV 2019 (c) All rights reserved Subject to printing errors, technical and price amendments Date:2019-12-1

www.vogels.com