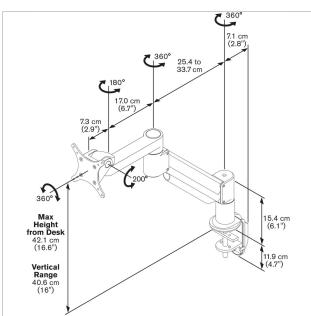

## **Specifications**

Product type number PFD 8541
Article number (SKU) 7185414
Colour Silver

EAN single box 8712285318405

Height 421

Tilt up to 200°
Turn Up to 360°
Guarantee 10 years

Max. weight load (kg) 5.7

Max. height of interface (mm) 115

Max. width of interface (mm) 115

Adjustable depth True

Adjustable height True

Gas spring True

Max. horizontal hole pattern 100

(mm)

Max. screen size (inch) 29 Max. vertical hole pattern (mm) 100 Min. horizontal hole pattern 75

(mm)

Min. screen size (inch) 10
Min. vertical hole pattern (mm) 75
Min. weight load (kg) 2
Number of pivot points 3