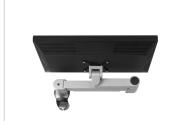

## **Key Benefits**

- Stylish high-end design
- Easy to install
- Ergonomic
- Gas spring supported arm

This Vogel's desk mount is designed for intensive professional use. Features like adjustable bearings, three point cable management and the special Flexmount™ provide outstanding performance and longlasting quality. The stylish design fits any décor or type of desk.

For areas where a lot of different people work with a monitor, like reception desks or flex workstations, our floating model is the perfect solution. The adjustable gas spring makes the monitor weightless, so you can easily pull your monitor up and down to the right height. The PFD 8541 model is designed to support monitors in the weight class 2.0 - 5.7 kg (4.4 - 12.5 lbs). The Flexmount lets you install the desk mount in 6 different ways. So you can be sure that the Vogel's desk mount will fit just about every desk set-up without having to buy additional accessories. The maximum thickness for a desk on which a flexmount can be mounted is 83 mm