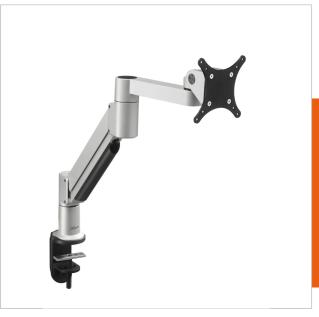

## **Key Benefits**

- Stylish high-end design
- Easy to install
- Ergonomic
- Gas spring supported arm

This Vogel's desk mount is designed for intensive professional use. Features like adjustable bearings, three point cable management and the special Flexmount™ provide outstanding performance and longlasting quality. The stylish design fits any décor or type of desk.

For areas where a lot of different people work with a monitor, like reception desks or flex workstations, our floating model is the perfect solution. The adjustable gas spring makes the monitor weightless, so you can easily pull your monitor up and down to the right height. The PFD 8541 model is designed to support monitors in the weight class 2.0 - 5.7 kg (4.4 - 12.5 lbs). The Flexmount lets you install the desk mount in 6 different ways. So you can be sure that the Vogel's desk mount will fit just about every desk set-up without having to buy additional accessories. The maximum thickness for a desk on which a flexmount can be mounted is 83 mm