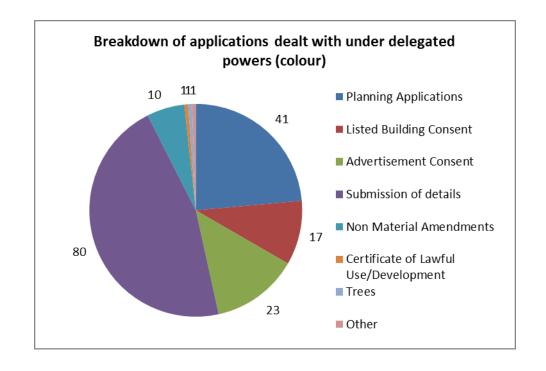

- Pursuant to the instructions of your Committee, I attach for your information a list detailing development and advertisement applications determined by the Chief Planning Officer and Development Director or those so authorised under their delegated powers since my report to the last meeting.
- 2. In the time since the last report to Planning & Transportation Committee 174 matters have been dealt with under delegated powers, representing over 15% of our annual case load. The majority relate to conditions of previously approved schemes and advertisement consent applications. Of these advertisement consent applications 9 were refused, and 7 of these have been appealed and relate to bus shelters. Also approved under recent delegation was the installation of a cycle shelter at the Devonshire Square Estate for 20 cycles.
- 3. 41 applications for development have been approved providing 1194sqm of new office floorspace and 10 applications for change of use. Of these applications for change of use, 4 were for a change to class D2 'gym use'.