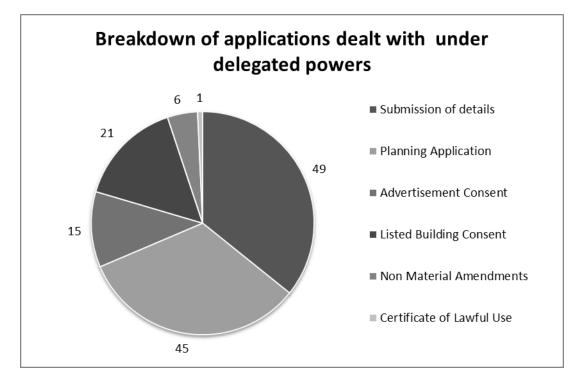

## **Public**

- Pursuant to the instructions of your Committee, I attach for your information a list detailing development and advertisement applications determined by the Chief Planning Officer and Development Director or those so authorised under their delegated powers since my report to the last meeting.
- 2. In the time since the last report to Planning & Transportation Committee 137 matters have been dealt with under delegated powers. Many relate to conditions of previously approved schemes, and a number relate to works to listed buildings. Just less than 10% relate to advertisement consent applications. 45 applications for development have been approved including 96sq.m of office space and 6 applications for change of use. The only identified pattern in this instance are the 15 Corporation submitted applications for sculptures approved to enable the Sculpture in the City programme to run this year.