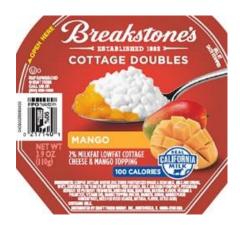

| DDD A MOTO NDIO              |        |     |                            |              |                      |
|------------------------------|--------|-----|----------------------------|--------------|----------------------|
| BREAKSTONE'S COTTAGE DOUBLES | 3.9 oz | 12  | 09 MAY 2014 to             | 021000007134 | 00 21000             |
| RASPBERRY                    | 3.9 0Z | 14  | 23 JUL 2014                | or 02171304  | 00713 00             |
| BREAKSTONE'S                 |        |     |                            |              |                      |
| COTTAGE DOUBLES              | 3.9 oz | 12  | 09 MAY 2014 to             | 021000007141 | 00 21000             |
| MANGO                        | 0.5 02 | 14  | 23 JUL 2014                | or 02171401  | 00714 00             |
| BREAKSTONE'S                 |        |     |                            |              |                      |
| COTTAGE CHEESE               | 4-4 oz | 8   | 09 MAY 2014 to             | 021000123827 | 00 21000             |
| SMALL CURD 2%                | 1 1 02 | O   | 23 JUL 2014                | 021000120027 | 12382 00             |
| BREAKSTONE'S                 |        |     |                            |              |                      |
| LOWFAT                       |        |     | 09 MAY 2014 to             |              | 00 21000             |
| COTTAGE CHEESE               | 4-4 oz | 8   | 23 JUL 2014                | 021000025251 | 02525 00             |
| WITH PINEAPPLE               |        |     |                            |              |                      |
| SIMPLY KRAFT                 |        |     | 00 35437 0044              |              | 00.01000             |
| COTTAGE CHEESE               | 16 oz  | 12  | 09 MAY 2014 to             | 021000034574 | 00 21000             |
| 4% SMALL CURD                |        |     | 23 JUL 2014                |              | 03457 00             |
| SIMPLY KRAFT                 |        |     | 00 MAY 0014 to             |              | 00.01000             |
| COTTAGE CHEESE               | 16 oz  | 12  | 09 MAY 2014 to 23 JUL 2014 | 021000034628 | 00 21000<br>03462 00 |
| 2% SMALL CURD                |        |     | 23 JUL 2014                |              | 03402 00             |
| SIMPLY KRAFT FAT             |        |     |                            |              |                      |
| FREE                         | 24 oz  | 12  | 09 MAY 2014 to             | 021000034758 | 00 21000             |
| COTTAGE CHEESE               | 2+ 02  | 14  | 23 JUL 2014                | 02100005+750 | 03475 00             |
| SMALL CURD                   |        |     |                            |              |                      |
| SIMPLY KRAFT 2%              |        |     | 09 MAY 2014 to             |              | 00 21000             |
| COTTAGE CHEESE               | 24 oz  | 12  | 23 JUL 2014                | 021000034765 | 03476 00             |
| SMALL CURD                   |        |     |                            |              |                      |
| SIMPLY KRAFT 4%              |        | 4.0 | 09 MAY 2014 to             |              | 00 21000             |
| COTTAGE CHEESE               | 24 oz  | 12  | 23 JUL 2014                | 021000034772 | 03477 00             |
| SMALL CURD                   |        |     |                            |              |                      |
| KNUDSEN COTTAGE              | 3.9 oz | 12  | 09 MAY 2014 to             |              |                      |
| DOUBLES PEACH                |        |     | 23 JUL 2014                | or 04990933  | 00009 00             |
| KNUDSEN COTTAGE              | 2.0    | 10  | 09 MAY 2014 to             | 049900000109 | 00 49900             |
| DOUBLES                      | 3.9 oz | 12  | 23 JUL 2014                | or 04991039  | 00010 00             |
| STRAWBERRY                   |        |     |                            |              |                      |
| KNUDSEN COTTAGE<br>DOUBLES   | 3.9 oz | 12  | 09 MAY 2014 to             | 049900000116 | 00 49900             |
| PINEAPPLE                    | 3.9 0Z | 14  | 23 JUL 2014                | or 04991136  | 00011 00             |
| KNUDSEN 2% LOW               |        |     |                            |              |                      |
| FAT COTTAGE                  | 8 oz   | 12  | 09 MAY 2014 to             | 049900000147 | 00 49900             |
| CHEESE                       |        | 14  | 23 JUL 2014                | 017700000147 | 00014 00             |
| KNUDSEN 4%                   |        |     |                            |              |                      |
| COTTAGE CHEESE               | 8 oz   | 12  | 09 MAY 2014 to             | 049900000154 | 00 49900             |
| SMALL CURD                   |        |     | 23 JUL 2014                | 2.2233333    | 00015 00             |
|                              | j      |     |                            |              |                      |