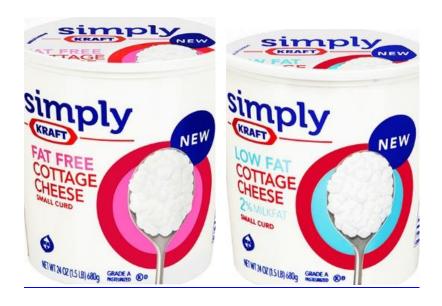

The recalled products may be identified by the code dates from May 9, 2014 through July 23, 2014 located on the bottom of the cup or the top of each package. Simply Kraft products subject to the recall are only those with a plant code of 06-245 on the bottom of the cup and a case code date without any "W" (e.g., "21 JUL 2014").

| DDD A MOTO NDIO              |        |     |                            |              |                      |
|------------------------------|--------|-----|----------------------------|--------------|----------------------|
| BREAKSTONE'S COTTAGE DOUBLES | 3.9 oz | 12  | 09 MAY 2014 to             | 021000007134 | 00 21000             |
| RASPBERRY                    | 3.9 0Z | 14  | 23 JUL 2014                | or 02171304  | 00713 00             |
| BREAKSTONE'S                 |        |     |                            |              |                      |
| COTTAGE DOUBLES              | 3.9 oz | 12  | 09 MAY 2014 to             | 021000007141 | 00 21000             |
| MANGO                        | 0.5 02 | 14  | 23 JUL 2014                | or 02171401  | 00714 00             |
| BREAKSTONE'S                 |        |     |                            |              |                      |
| COTTAGE CHEESE               | 4-4 oz | 8   | 09 MAY 2014 to             | 021000123827 | 00 21000             |
| SMALL CURD 2%                | 1 1 02 | O   | 23 JUL 2014                | 021000120027 | 12382 00             |
| BREAKSTONE'S                 |        |     |                            |              |                      |
| LOWFAT                       |        |     | 09 MAY 2014 to             |              | 00 21000             |
| COTTAGE CHEESE               | 4-4 oz | 8   | 23 JUL 2014                | 021000025251 | 02525 00             |
| WITH PINEAPPLE               |        |     |                            |              |                      |
| SIMPLY KRAFT                 |        |     | 00 35437 0044              |              | 00.01000             |
| COTTAGE CHEESE               | 16 oz  | 12  | 09 MAY 2014 to             | 021000034574 | 00 21000             |
| 4% SMALL CURD                |        |     | 23 JUL 2014                |              | 03457 00             |
| SIMPLY KRAFT                 |        |     | 00 MAY 0014 to             |              | 00.01000             |
| COTTAGE CHEESE               | 16 oz  | 12  | 09 MAY 2014 to 23 JUL 2014 | 021000034628 | 00 21000<br>03462 00 |
| 2% SMALL CURD                |        |     | 23 JUL 2014                |              | 03402 00             |
| SIMPLY KRAFT FAT             |        |     |                            |              |                      |
| FREE                         | 24 oz  | 12  | 09 MAY 2014 to             | 021000034758 | 00 21000             |
| COTTAGE CHEESE               | 2+ 02  | 14  | 23 JUL 2014                | 02100005+750 | 03475 00             |
| SMALL CURD                   |        |     |                            |              |                      |
| SIMPLY KRAFT 2%              |        |     | 09 MAY 2014 to             |              | 00 21000             |
| COTTAGE CHEESE               | 24 oz  | 12  | 23 JUL 2014                | 021000034765 | 03476 00             |
| SMALL CURD                   |        |     |                            |              |                      |
| SIMPLY KRAFT 4%              |        | 4.0 | 09 MAY 2014 to             |              | 00 21000             |
| COTTAGE CHEESE               | 24 oz  | 12  | 23 JUL 2014                | 021000034772 | 03477 00             |
| SMALL CURD                   |        |     |                            |              |                      |
| KNUDSEN COTTAGE              | 3.9 oz | 12  | 09 MAY 2014 to             |              |                      |
| DOUBLES PEACH                |        |     | 23 JUL 2014                | or 04990933  | 00009 00             |
| KNUDSEN COTTAGE              | 2.0    | 10  | 09 MAY 2014 to             | 049900000109 | 00 49900             |
| DOUBLES                      | 3.9 oz | 12  | 23 JUL 2014                | or 04991039  | 00010 00             |
| STRAWBERRY                   |        |     |                            |              |                      |
| KNUDSEN COTTAGE<br>DOUBLES   | 3.9 oz | 12  | 09 MAY 2014 to             | 049900000116 | 00 49900             |
| PINEAPPLE                    | 3.9 0Z | 14  | 23 JUL 2014                | or 04991136  | 00011 00             |
| KNUDSEN 2% LOW               |        |     |                            |              |                      |
| FAT COTTAGE                  | 8 oz   | 12  | 09 MAY 2014 to             | 049900000147 | 00 49900             |
| CHEESE                       |        | 14  | 23 JUL 2014                | 017700000147 | 00014 00             |
| KNUDSEN 4%                   |        |     |                            |              |                      |
| COTTAGE CHEESE               | 8 oz   | 12  | 09 MAY 2014 to             | 049900000154 | 00 49900             |
| SMALL CURD                   |        |     | 23 JUL 2014                | 2.2233333    | 00015 00             |
|                              | j      |     |                            |              |                      |