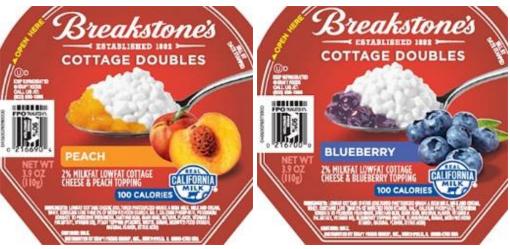

| Decalled Due door                                 | S:     | Units/ | Code Dates only from          | De de ser Codo              | 0 0-4-               |
|---------------------------------------------------|--------|--------|-------------------------------|-----------------------------|----------------------|
| Recalled Product                                  | Size   | Case   | Plant 06-245                  | Package Code                | Case Code            |
| BREAKSTONE'S<br>COTTAGE DOUBLES                   | 3.9 oz | 12     | 09 MAY 2014 to 23 JUL 2014    | 021000006670<br>or 02166700 | 00 21000<br>00667 00 |
| PINEAPPLE                                         |        |        | 23 JUL 2014                   | 01 02100700                 | 00007 00             |
| BREAKSTONE'S<br>COTTAGE DOUBLES<br>STRAWBERRY     | 3.9 oz | 12     | 09 MAY 2014 to<br>23 JUL 2014 | 021000006687<br>or 02166807 | 00 21000<br>00668 00 |
| BREAKSTONE'S<br>COTTAGE DOUBLES<br>PEACH          | 3.9 oz | 12     | 09 MAY 2014 to<br>23 JUL 2014 | 021000006694<br>or 02166904 | 00 21000<br>00669 00 |
| BREAKSTONE'S<br>COTTAGE DOUBLES<br>BLUEBERRY      | 3.9oz  | 12     | 09 MAY 2014 to<br>23 JUL 2014 | 021000006700<br>or 02167000 | 00 21000<br>00670 00 |
| BREAKSTONE'S<br>COTTAGE DOUBLES<br>APPLE CINNAMON | 3.9 oz | 12     | 09 MAY 2014 to<br>23 JUL 2014 | 021000006717<br>or 02167107 | 00 21000<br>00671 00 |

| DDD A MOTO NDIO              |        |     |                            |              |                      |
|------------------------------|--------|-----|----------------------------|--------------|----------------------|
| BREAKSTONE'S COTTAGE DOUBLES | 3.9 oz | 12  | 09 MAY 2014 to             | 021000007134 | 00 21000             |
| RASPBERRY                    | 3.9 0Z | 14  | 23 JUL 2014                | or 02171304  | 00713 00             |
| BREAKSTONE'S                 |        |     |                            |              |                      |
| COTTAGE DOUBLES              | 3.9 oz | 12  | 09 MAY 2014 to             | 021000007141 | 00 21000             |
| MANGO                        | 0.5 02 | 14  | 23 JUL 2014                | or 02171401  | 00714 00             |
| BREAKSTONE'S                 |        |     |                            |              |                      |
| COTTAGE CHEESE               | 4-4 oz | 8   | 09 MAY 2014 to             | 021000123827 | 00 21000             |
| SMALL CURD 2%                | 1 1 02 | O   | 23 JUL 2014                | 021000120027 | 12382 00             |
| BREAKSTONE'S                 |        |     |                            |              |                      |
| LOWFAT                       |        |     | 09 MAY 2014 to             |              | 00 21000             |
| COTTAGE CHEESE               | 4-4 oz | 8   | 23 JUL 2014                | 021000025251 | 02525 00             |
| WITH PINEAPPLE               |        |     |                            |              |                      |
| SIMPLY KRAFT                 |        |     | 00 35437 0044              |              | 00.01000             |
| COTTAGE CHEESE               | 16 oz  | 12  | 09 MAY 2014 to             | 021000034574 | 00 21000             |
| 4% SMALL CURD                |        |     | 23 JUL 2014                |              | 03457 00             |
| SIMPLY KRAFT                 |        |     | 00 MAY 0014 to             |              | 00.01000             |
| COTTAGE CHEESE               | 16 oz  | 12  | 09 MAY 2014 to 23 JUL 2014 | 021000034628 | 00 21000<br>03462 00 |
| 2% SMALL CURD                |        |     | 23 JUL 2014                |              | 03402 00             |
| SIMPLY KRAFT FAT             |        |     |                            |              |                      |
| FREE                         | 24 oz  | 12  | 09 MAY 2014 to             | 021000034758 | 00 21000             |
| COTTAGE CHEESE               | 2+ 02  | 14  | 23 JUL 2014                | 02100005+750 | 03475 00             |
| SMALL CURD                   |        |     |                            |              |                      |
| SIMPLY KRAFT 2%              |        |     | 09 MAY 2014 to             |              | 00 21000             |
| COTTAGE CHEESE               | 24 oz  | 12  | 23 JUL 2014                | 021000034765 | 03476 00             |
| SMALL CURD                   |        |     |                            |              |                      |
| SIMPLY KRAFT 4%              |        | 4.0 | 09 MAY 2014 to             |              | 00 21000             |
| COTTAGE CHEESE               | 24 oz  | 12  | 23 JUL 2014                | 021000034772 | 03477 00             |
| SMALL CURD                   |        |     |                            |              |                      |
| KNUDSEN COTTAGE              | 3.9 oz | 12  | 09 MAY 2014 to             |              |                      |
| DOUBLES PEACH                |        |     | 23 JUL 2014                | or 04990933  | 00009 00             |
| KNUDSEN COTTAGE              | 2.0    | 10  | 09 MAY 2014 to             | 049900000109 | 00 49900             |
| DOUBLES                      | 3.9 oz | 12  | 23 JUL 2014                | or 04991039  | 00010 00             |
| STRAWBERRY                   |        |     |                            |              |                      |
| KNUDSEN COTTAGE<br>DOUBLES   | 3.9 oz | 12  | 09 MAY 2014 to             | 049900000116 | 00 49900             |
| PINEAPPLE                    | 3.9 0Z | 14  | 23 JUL 2014                | or 04991136  | 00011 00             |
| KNUDSEN 2% LOW               |        |     |                            |              |                      |
| FAT COTTAGE                  | 8 oz   | 12  | 09 MAY 2014 to             | 049900000147 | 00 49900             |
| CHEESE                       |        | 14  | 23 JUL 2014                | 017700000147 | 00014 00             |
| KNUDSEN 4%                   |        |     |                            |              |                      |
| COTTAGE CHEESE               | 8 oz   | 12  | 09 MAY 2014 to             | 049900000154 | 00 49900             |
| SMALL CURD                   |        |     | 23 JUL 2014                | 2.2233333    | 00015 00             |
|                              | j      |     |                            |              |                      |