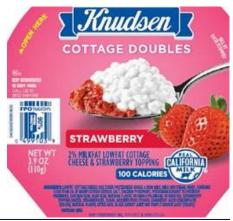

| Decalled Due door                                 | S:     | Units/ | Code Dates only from          | De de ser Codo              | 0 0-4-               |
|---------------------------------------------------|--------|--------|-------------------------------|-----------------------------|----------------------|
| Recalled Product                                  | Size   | Case   | Plant 06-245                  | Package Code                | Case Code            |
| BREAKSTONE'S<br>COTTAGE DOUBLES                   | 3.9 oz | 12     | 09 MAY 2014 to 23 JUL 2014    | 021000006670<br>or 02166700 | 00 21000<br>00667 00 |
| PINEAPPLE                                         |        |        | 23 JUL 2014                   | 01 02100700                 | 00007 00             |
| BREAKSTONE'S<br>COTTAGE DOUBLES<br>STRAWBERRY     | 3.9 oz | 12     | 09 MAY 2014 to<br>23 JUL 2014 | 021000006687<br>or 02166807 | 00 21000<br>00668 00 |
| BREAKSTONE'S<br>COTTAGE DOUBLES<br>PEACH          | 3.9 oz | 12     | 09 MAY 2014 to<br>23 JUL 2014 | 021000006694<br>or 02166904 | 00 21000<br>00669 00 |
| BREAKSTONE'S<br>COTTAGE DOUBLES<br>BLUEBERRY      | 3.9oz  | 12     | 09 MAY 2014 to<br>23 JUL 2014 | 021000006700<br>or 02167000 | 00 21000<br>00670 00 |
| BREAKSTONE'S<br>COTTAGE DOUBLES<br>APPLE CINNAMON | 3.9 oz | 12     | 09 MAY 2014 to<br>23 JUL 2014 | 021000006717<br>or 02167107 | 00 21000<br>00671 00 |