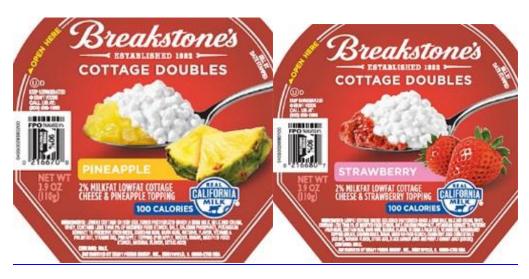

| Decalled Due door                                 | S:     | Units/ | Code Dates only from          | De de ser Codo              | 0 0-4-               |
|---------------------------------------------------|--------|--------|-------------------------------|-----------------------------|----------------------|
| Recalled Product                                  | Size   | Case   | Plant 06-245                  | Package Code                | Case Code            |
| BREAKSTONE'S<br>COTTAGE DOUBLES                   | 3.9 oz | 12     | 09 MAY 2014 to 23 JUL 2014    | 021000006670<br>or 02166700 | 00 21000<br>00667 00 |
| PINEAPPLE                                         |        |        | 23 JUL 2014                   | 01 02100700                 | 00007 00             |
| BREAKSTONE'S<br>COTTAGE DOUBLES<br>STRAWBERRY     | 3.9 oz | 12     | 09 MAY 2014 to<br>23 JUL 2014 | 021000006687<br>or 02166807 | 00 21000<br>00668 00 |
| BREAKSTONE'S<br>COTTAGE DOUBLES<br>PEACH          | 3.9 oz | 12     | 09 MAY 2014 to<br>23 JUL 2014 | 021000006694<br>or 02166904 | 00 21000<br>00669 00 |
| BREAKSTONE'S<br>COTTAGE DOUBLES<br>BLUEBERRY      | 3.9oz  | 12     | 09 MAY 2014 to<br>23 JUL 2014 | 021000006700<br>or 02167000 | 00 21000<br>00670 00 |
| BREAKSTONE'S<br>COTTAGE DOUBLES<br>APPLE CINNAMON | 3.9 oz | 12     | 09 MAY 2014 to<br>23 JUL 2014 | 021000006717<br>or 02167107 | 00 21000<br>00671 00 |