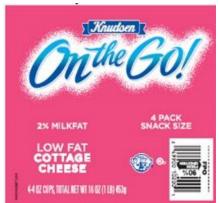

| KNUDSEN COTTAGE<br>CHEESE DOUBLES<br>BLUEBERRY    | 3.9 oz | 12 | 09 MAY 2014 to<br>23 JUL 2014 | 04990000161<br>or 04991631  | 00 49900<br>00016 00 |
|---------------------------------------------------|--------|----|-------------------------------|-----------------------------|----------------------|
| KNUDSEN COTTAGE<br>DOUBLES<br>RASPBERRY           | 3.9 oz | 12 | 09 MAY 2014 to<br>23 JUL 2014 | 04990000253<br>or 04992533  | 00 49900<br>00025 00 |
| KNUDSEN COTTAGE<br>DOUBLES MANGO                  | 3.9 oz | 12 | 09 MAY 2014 to<br>23 JUL 2014 | 049900000260<br>or 04992630 | 00 49900<br>00026 00 |
| KNUDSEN LOWFAT<br>COTTAGE CHEESE<br>AND PINEAPPLE | 4-4 oz | 8  | 09 MAY 2014 to<br>23 JUL 2014 | 049900001182                | 00 49900<br>00118 00 |
| KNUDSEN FREE<br>NON-FAT COTTAGE<br>CHEESE         | 16 oz  | 12 | 09 MAY 2014 to<br>23 JUL 2014 | 049900100205                | 00 49900<br>10020 00 |
| KNUDSEN LOW FAT<br>COTTAGE CHEESE                 | 4-4 oz | 8  | 09 MAY 2014 to<br>23 JUL 2014 | 049900100304                | 00 49900<br>10030 00 |
| KNUDSEN FREE<br>NON-FAT COTTAGE<br>CHEESE         | 32 oz  | 6  | 09 MAY 2014 to<br>23 JUL 2014 | 049900100601                | 00 49900<br>10060 00 |
| KNUDSEN LOWFAT<br>COTTAGE CHEESE<br>AND PINEAPPLE | 16 oz  | 12 | 09 MAY 2014 to<br>23 JUL 2014 | 049900302708                | 00 49900<br>30270 00 |
| KNUDSEN COTTAGE<br>CHEESE SMALL<br>CURD           | 32 oz  | 6  | 09 MAY 2014 to<br>23 JUL 2014 | 049900342643                | 00 49900<br>34264 00 |
| KNUDSEN COTTAGE<br>CHEESE SMALL<br>CURD           | 16 oz  | 12 | 09 MAY 2014 to<br>23 JUL 2014 | 049900342704                | 00 49900<br>34270 00 |
| KNUDSEN LOW FAT<br>COTTAGE CHEESE                 | 16 oz  | 12 | 09 MAY 2014 to<br>23 JUL 2014 | 049900345064                | 00 49900<br>34506 00 |
| KNUDSEN LOW FAT COTTAGE CHEESE                    | 3 lb   | 6  | 09 MAY 2014 to<br>23 JUL 2014 | 049900346306                | 00 49900<br>34630 00 |
| KNUDSEN LOW FAT COTTAGE CHEESE                    | 32 oz  | 6  | 09 MAY 2014 to<br>23 JUL 2014 | 049900347020                | 00 49900<br>34702 00 |
| KNUDSEN LOW FAT COTTAGE CHEESE                    | 3 lb   | 6  | 09 MAY 2014 to<br>23 JUL 2014 | 078742043487                | 00 78742<br>04348 00 |
| DAILY CHEF<br>REGULAR COTTAGE<br>CHEESE           | 5 lb   | 6  | 09 MAY 2014 to<br>23 JUL 2014 | 078742043494                | 00 78742<br>04349 00 |