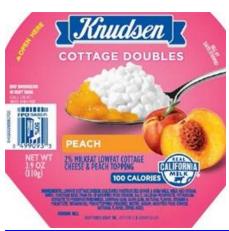

| DDD A MOTO NDIO              |        |     |                            |              |                      |
|------------------------------|--------|-----|----------------------------|--------------|----------------------|
| BREAKSTONE'S COTTAGE DOUBLES | 3.9 oz | 12  | 09 MAY 2014 to             | 021000007134 | 00 21000             |
| RASPBERRY                    | 3.9 0Z | 14  | 23 JUL 2014                | or 02171304  | 00713 00             |
| BREAKSTONE'S                 |        |     |                            |              |                      |
| COTTAGE DOUBLES              | 3.9 oz | 12  | 09 MAY 2014 to             | 021000007141 | 00 21000             |
| MANGO                        | 0.5 02 | 14  | 23 JUL 2014                | or 02171401  | 00714 00             |
| BREAKSTONE'S                 |        |     |                            |              |                      |
| COTTAGE CHEESE               | 4-4 oz | 8   | 09 MAY 2014 to             | 021000123827 | 00 21000             |
| SMALL CURD 2%                | 1 1 02 | O   | 23 JUL 2014                | 021000120027 | 12382 00             |
| BREAKSTONE'S                 |        |     |                            |              |                      |
| LOWFAT                       |        |     | 09 MAY 2014 to             |              | 00 21000             |
| COTTAGE CHEESE               | 4-4 oz | 8   | 23 JUL 2014                | 021000025251 | 02525 00             |
| WITH PINEAPPLE               |        |     |                            |              |                      |
| SIMPLY KRAFT                 |        |     | 00 35437 0044              |              | 00.01000             |
| COTTAGE CHEESE               | 16 oz  | 12  | 09 MAY 2014 to             | 021000034574 | 00 21000             |
| 4% SMALL CURD                |        |     | 23 JUL 2014                |              | 03457 00             |
| SIMPLY KRAFT                 |        |     | 00 MAY 0014 to             |              | 00.01000             |
| COTTAGE CHEESE               | 16 oz  | 12  | 09 MAY 2014 to 23 JUL 2014 | 021000034628 | 00 21000<br>03462 00 |
| 2% SMALL CURD                |        |     | 23 JUL 2014                |              | 03402 00             |
| SIMPLY KRAFT FAT             |        |     |                            |              |                      |
| FREE                         | 24 oz  | 12  | 09 MAY 2014 to             | 021000034758 | 00 21000             |
| COTTAGE CHEESE               | 2+ 02  | 14  | 23 JUL 2014                | 02100005+750 | 03475 00             |
| SMALL CURD                   |        |     |                            |              |                      |
| SIMPLY KRAFT 2%              |        |     | 09 MAY 2014 to             |              | 00 21000             |
| COTTAGE CHEESE               | 24 oz  | 12  | 23 JUL 2014                | 021000034765 | 03476 00             |
| SMALL CURD                   |        |     |                            |              |                      |
| SIMPLY KRAFT 4%              |        | 4.0 | 09 MAY 2014 to             |              | 00 21000             |
| COTTAGE CHEESE               | 24 oz  | 12  | 23 JUL 2014                | 021000034772 | 03477 00             |
| SMALL CURD                   |        |     |                            |              |                      |
| KNUDSEN COTTAGE              | 3.9 oz | 12  | 09 MAY 2014 to             |              |                      |
| DOUBLES PEACH                |        |     | 23 JUL 2014                | or 04990933  | 00009 00             |
| KNUDSEN COTTAGE              | 2.0    | 10  | 09 MAY 2014 to             | 049900000109 | 00 49900             |
| DOUBLES                      | 3.9 oz | 12  | 23 JUL 2014                | or 04991039  | 00010 00             |
| STRAWBERRY                   |        |     |                            |              |                      |
| KNUDSEN COTTAGE<br>DOUBLES   | 3.9 oz | 12  | 09 MAY 2014 to             | 049900000116 | 00 49900             |
| PINEAPPLE                    | 3.9 0Z | 14  | 23 JUL 2014                | or 04991136  | 00011 00             |
| KNUDSEN 2% LOW               |        |     |                            |              |                      |
| FAT COTTAGE                  | 8 oz   | 12  | 09 MAY 2014 to             | 049900000147 | 00 49900             |
| CHEESE                       |        | 14  | 23 JUL 2014                | 017700000147 | 00014 00             |
| KNUDSEN 4%                   |        |     |                            |              |                      |
| COTTAGE CHEESE               | 8 oz   | 12  | 09 MAY 2014 to             | 049900000154 | 00 49900             |
| SMALL CURD                   |        |     | 23 JUL 2014                | 2.2233333    | 00015 00             |
|                              | j      |     |                            |              |                      |