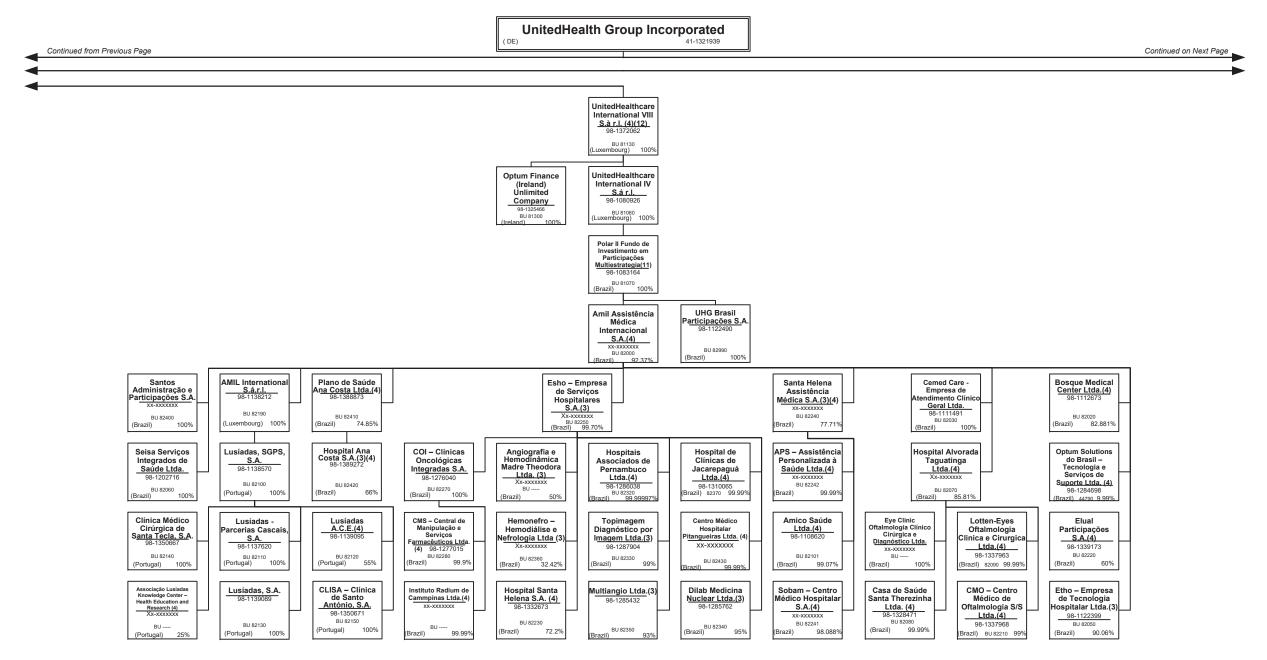

-----------------------------------------------------------------------------------|------------|----------------------------------------------------|
| L - Licensed or Chartered - Licensed Insurance carrier or domiciled RRG                    | <u>5</u> F | R - Registered - Non-domiciled RRGs                |
| E - Eligible - Reporting entities eligible or approved to write surplus lines in the state | 0 0        | Q - Qualified - Qualified or accredited reinsurer. |
| N - None of the above - Not allowed to write business in the state5                        | 2          |                                                    |
| Premiums are allocated by state based on geographic market.                                |            |                                                    |













































PART 1 – ORGANIZATIONAL CHART

| Entity Name                                                   | Juris. | Federal Tax ID | Entity Name                                               | Juris. | Federal Tax ID |
|---------------------------------------------------------------|--------|----------------|-----------------------------------------------------------|--------|----------------|
| 4C Medical Group, PLC                                         | AZ     | 45-2402948     | HealthCare Partners Affiliates Medical Group              | CA     | 95-4526112     |
| A.G. Dikengil, Inc.                                           | NJ     | 22-3149900     | HealthCare Partners ASC-HB, LLC                           | CA     | 26-4247365     |
| AbleTo Behavior