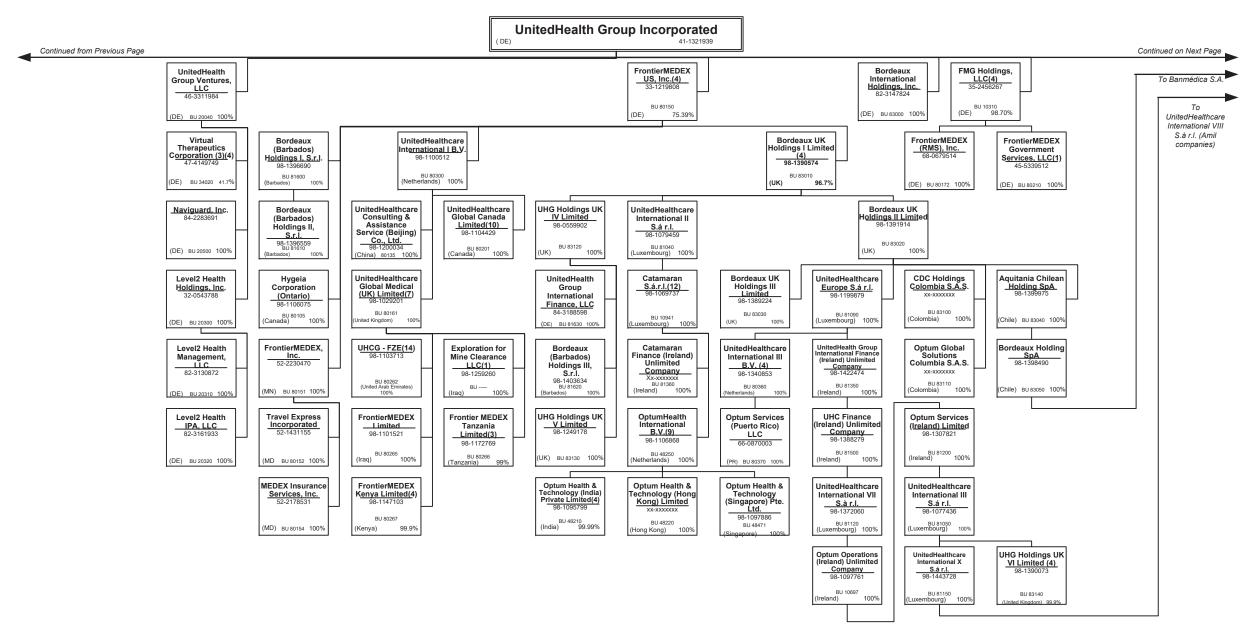

-------------------------------------------------------------------------------------|------------|----------------------------------------------------|
| L - Licensed or Chartered - Licensed Insurance carrier or domiciled RRG                    | <u>5</u> F | R - Registered - Non-domiciled RRGs                |
| E - Eligible - Reporting entities eligible or approved to write surplus lines in the state | 0 0        | Q - Qualified - Qualified or accredited reinsurer. |
| N - None of the above - Not allowed to write business in the state5                        | 2          |                                                    |
| Premiums are allocated by state based on geographic market.                                |            |                                                    |













































PART 1 – ORGANIZATIONAL CHART

| Entity Name                                                   | Juris. | Federal Tax ID | Entity Name                                               | Juris. | Federal Tax ID |
|---------------------------------------------------------------|--------|----------------|-----------------------------------------------------------|--------|----------------|
| 4C Medical Group, PLC                                         | AZ     | 45-2402948     | HealthCare Partners Affiliates Medical Group              | CA     | 95-4526112     |
| A.G. Dikengil, Inc.                                           | NJ     | 22-3149900     | HealthCare Partners ASC-HB, LLC                           | CA     | 26-4247365     |
| AbleTo Behavi