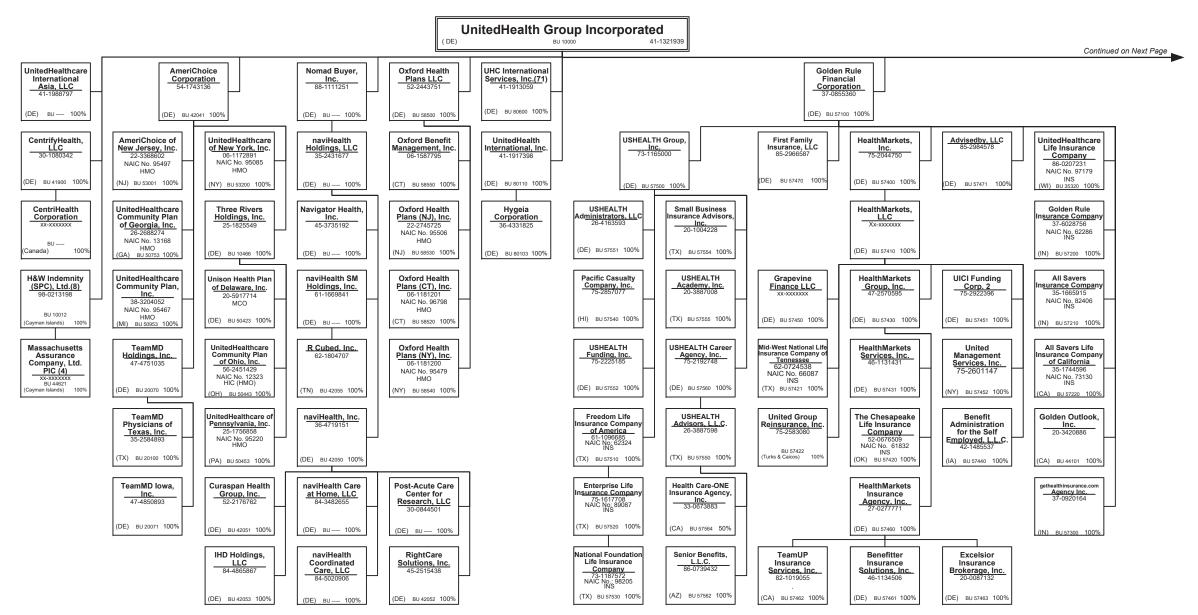

---------------------------------------------------------------------------------------|------------|----------------------------------------------------|
| L - Licensed or Chartered - Licensed Insurance carrier or domiciled RRG                    | <u>5</u> F | R - Registered - Non-domiciled RRGs                |
| E - Eligible - Reporting entities eligible or approved to write surplus lines in the state | 0 0        | Q - Qualified - Qualified or accredited reinsurer. |
| N - None of the above - Not allowed to write business in the state5                        | 2          |                                                    |
| Premiums are allocated by state based on geographic market.                                |            |                                                    |













































PART 1 – ORGANIZATIONAL CHART

| Entity Name                                                   | Juris. | Federal Tax ID | Entity Name                                               | Juris. | Federal Tax ID |
|---------------------------------------------------------------|--------|----------------|-----------------------------------------------------------|--------|----------------|
| 4C Medical Group, PLC                                         | AZ     | 45-2402948     | HealthCare Partners Affiliates Medical Group              | CA     | 95-4526112     |
| A.G. Dikengil, Inc.                                           | NJ     | 22-3149900     | HealthCare Partners ASC-HB, LLC                           | CA     | 26-4247365     |
| AbleTo Beha