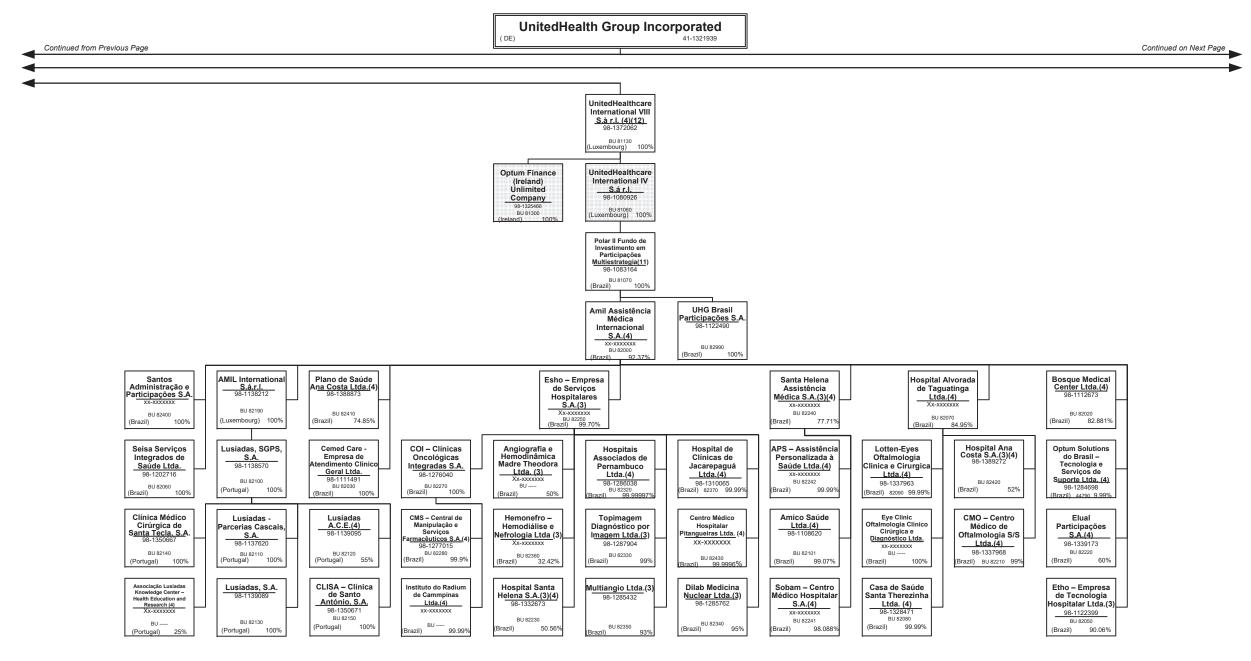

- Licensed or Chartered - Licensed Insurance carrier or domiciled RRG......
 E - Eligible - Reporting entities eligible or approved to write surplus lines in the state......

 N - None of the above - Not allowed to write business in the state......
 Premiums are allocated by state based on geographic market.

..5 R - Registered - Non-domiciled RRGs.... .0 Q - Qualified - Qualified or accredited reinsurer. ......0

.....0

52

### SCHEDULE Y – INFORMATION CONCERNING ACTIVITIES OF INSURER MEMBERS OF A HOLDING COMPANY PART 1 – ORGANIZATIONAL CHART



### SCHEDULE Y – INFORMATION CONCERNING ACTIVITIES OF INSURER MEMBERS OF A HOLDING COMPANY PART 1 – ORGANIZATIONAL CHART



# SCHEDULE Y – INFORMATION CONCERNING ACTIVITIES OF INSURER MEMBERS OF A HOLDING COMPANY

PART 1 – ORGANIZATIONAL CHART



## SCHEDULE Y – INFORMATION CONCERNING ACTIVITIES OF INSURER MEMBERS OF A HOLDING COMPANY PART 1 – ORGANIZATIONAL CHART



# SCHEDULE Y – INFORMATION CONCERNING ACTIVITIES OF INSURER MEMBERS OF A HOLDING COMPANY

PART 1 – ORGANIZATIONAL CHART



# SCHEDULE Y – INFORMATION CONCERNING ACTIVITIES OF INSURER MEMBERS OF A HOLDING COMPANY





## SCHEDULE Y – INFORMATION CONCERNING ACTIVITIES OF INSURER MEMBERS OF A HOLDING COMPANY PART 1 – ORGANIZATIONAL CHART























# SCHEDULE Y – INFORMATION CONCERNING ACTIVITIES OF INSURER MEMBERS OF A HOLDING COMPANY





# SCHEDULE Y – INFORMATION CONCERNING ACTIVITIES OF INSURER MEMBERS OF A HOLDING COMPANY



# SCHEDULE Y – INFORMATION CONCERNING ACTIVITIES OF INSURER MEMBERS OF A HOLDING COMPANY











| Entity Name