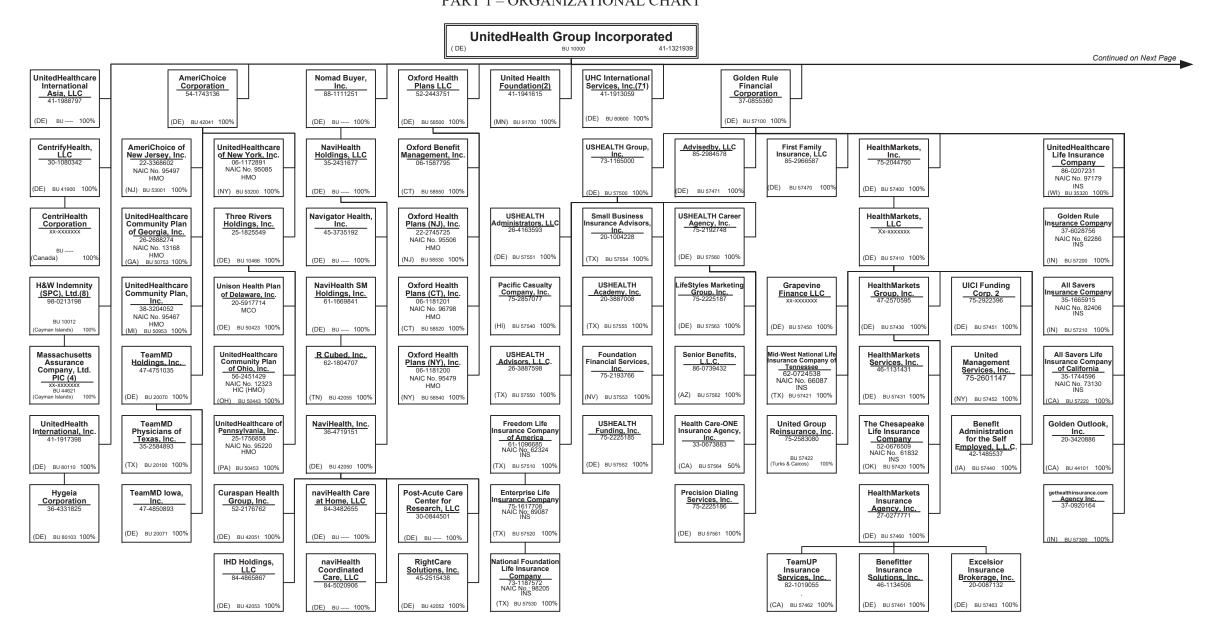

|        |                       |         | XXX | 0         | 0           | 0              | 0 | 0               | 0 | 0 | 0           | 0         |

 above)
 XXX
 0
 0
 0

 (a) Active Status Counts:
 L - Licensed or Chartered - Licensed Insurance carrier or domiciled RRG......
 E - Eligible - Reporting entities eligible or approved to write surplus lines in the state......

 N - None of the above - Not allowed to write business in the state......
 Premiums are allocated by state based on geographic market.

..5 R - Registered - Non-domiciled RRGs.... .0 Q - Qualified - Qualified or accredited reinsurer. ......0

.....0

52

### SCHEDULE Y – INFORMATION CONCERNING ACTIVITIES OF INSURER MEMBERS OF A HOLDING COMPANY PART 1 – ORGANIZATIONAL CHART



### SCHEDULE Y – INFORMATION CONCERNING ACTIVITIES OF INSURER MEMBERS OF A HOLDING COMPANY PART 1 – ORGANIZATIONAL CHART



# SCHEDULE Y – INFORMATION CONCERNING ACTIVITIES OF INSURER MEMBERS OF A HOLDING COMPANY

PART 1 – ORGANIZATIONAL CHART



## SCHEDULE Y – INFORMATION CONCERNING ACTIVITIES OF INSURER MEMBERS OF A HOLDING COMPANY PART 1 – ORGANIZATIONAL CHART



# SCHEDULE Y – INFORMATION CONCERNING ACTIVITIES OF INSURER MEMBERS OF A HOLDING COMPANY

PART 1 – ORGANIZATIONAL CHART



# SCHEDULE Y – INFORMATION CONCERNING ACTIVITIES OF INSURER MEMBERS OF A HOLDING COMPANY





## SCHEDULE Y – INFORMATION CONCERNING ACTIVITIES OF INSURER MEMBERS OF A HOLDING COMPANY PART 1 – ORGANIZATIONAL CHART























# SCHEDULE Y – INFORMATION CONCERNING ACTIVITIES OF INSURER MEMBERS