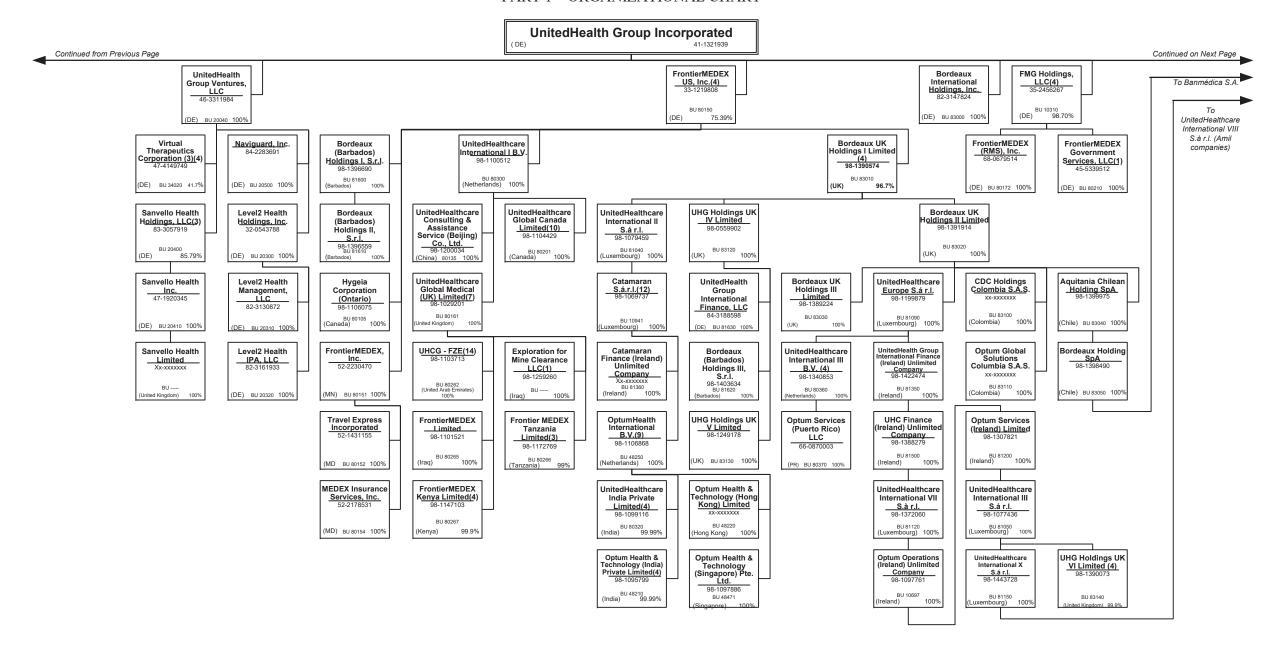

| 0 | 0               | 0 | 0 | 0           | 0         |

 above)
 XXX
 0
 0
 0

 (a) Active Status Counts:
 L - Licensed or Chartered - Licensed Insurance carrier or domiciled RRG......
 E - Eligible - Reporting entities eligible or approved to write surplus lines in the state......

 N - None of the above - Not allowed to write business in the state......
 Premiums are allocated by state based on geographic market.

..5 R - Registered - Non-domiciled RRGs.... .0 Q - Qualified - Qualified or accredited reinsurer. ......0

.....0

52

### SCHEDULE Y – INFORMATION CONCERNING ACTIVITIES OF INSURER MEMBERS OF A HOLDING COMPANY PART 1 – ORGANIZATIONAL CHART



### SCHEDULE Y – INFORMATION CONCERNING ACTIVITIES OF INSURER MEMBERS OF A HOLDING COMPANY PART 1 – ORGANIZATIONAL CHART



# SCHEDULE Y – INFORMATION CONCERNING ACTIVITIES OF INSURER MEMBERS OF A HOLDING COMPANY

PART 1 – ORGANIZATIONAL CHART



## SCHEDULE Y – INFORMATION CONCERNING ACTIVITIES OF INSURER MEMBERS OF A HOLDING COMPANY PART 1 – ORGANIZATIONAL CHART



# SCHEDULE Y – INFORMATION CONCERNING ACTIVITIES OF INSURER MEMBERS OF A HOLDING COMPANY

PART 1 – ORGANIZATIONAL CHART



# SCHEDULE Y – INFORMATION CONCERNING ACTIVITIES OF INSURER MEMBERS OF A HOLDING COMPANY





## SCHEDULE Y – INFORMATION CONCERNING ACTIVITIES OF INSURER MEMBERS OF A HOLDING COMPANY PART 1 – ORGANIZATIONAL CHART























# SCHEDULE Y – INFORMATION CONCERNING ACTIVITIES OF INSURER MEMBERS OF A HOLDING COMPANY





# SCHEDULE Y – INFORMATION CONCERNING ACTIVITIES OF INSURER MEMBERS OF A HOLDING COMPANY



# SCHE