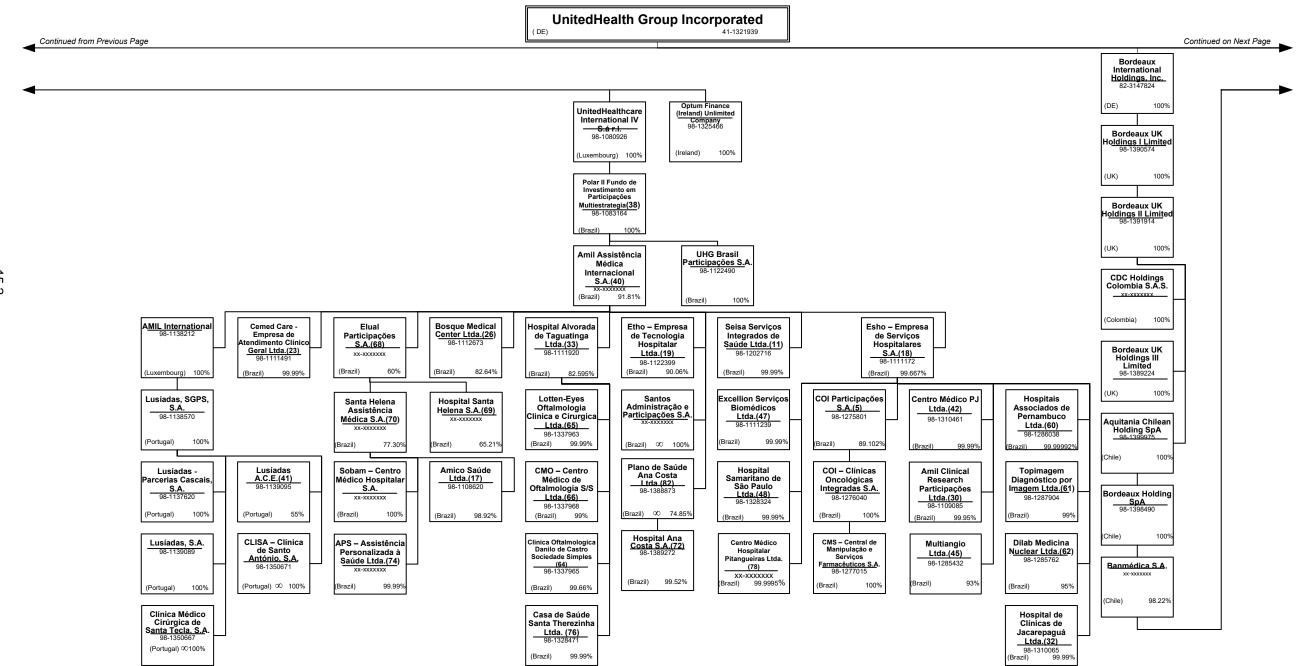

|
|---------------------------------------------------------------------------------------------|----------------------------------------------------|
| L - Licensed or Chartered - Licensed Insurance carrier or domiciled RRG5                    | R - Registered - Non-domiciled RRGs0               |
| E - Eligible - Reporting entities eligible or approved to write surplus lines in the state0 | Q - Qualified - Qualified or accredited reinsurer0 |
| N - None of the above - Not allowed to write business in the state52                        |                                                    |
| Premiums are allocated by state based on geographic market.                                 |                                                    |

0

0

XXX

above)

0

0

0

0

0

0















#### RITING ACTIVITIES OF INSURER IN









LLC(1)(86)

46-1454664

55-0790742

100%

(FL)

Surgery Center, LLC(1)(303) 36-4437931 L.P.(2)(73)

33-0752699

57.50%

#### SCHEDULE Y – INFORMATION CONCERNING ACTIVITIES OF INSURER MEMBERS OF A HOLDING COMPANY GROUP









PART 1 – ORGANIZATIONAL CHART

NOTE: All Companies below are minority owned entities of Surgical Care Affiliates, LLC.



#### PART 1 – ORGANIZATIONAL CHART

NOTE: All Companies below are minority owned entities of Surgical Care Affiliates, LLC.



PART 1 – ORGANIZATIONAL CHART

NOTE: All Companies below are minority owned entities of Surgical Care Affiliates, LLC.



#### PART 1 – ORGANIZATIONAL CHART

Physician Owned Entities

|                                                 | Domiciliary |            |