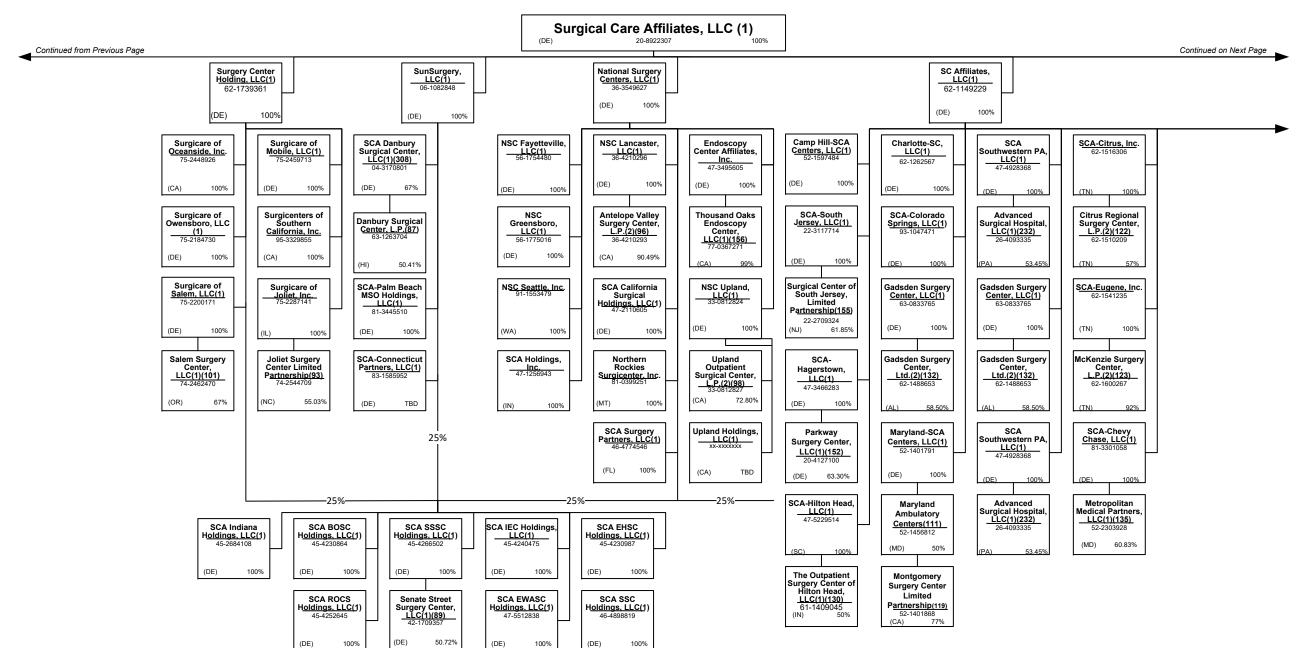

n-domiciled RRGs0               |
| E - Eligible - Reporting entities eligible or approved to write surplus lines in the state0 | Q - Qualified - Qualified or accredited reinsurer0 |
| N - None of the above - Not allowed to write business in the state52                        |                                                    |
| Premiums are allocated by state based on geographic market.                                 |                                                    |

0

0

XXX

above)

0

0

0

0

0

0















#### RITING ACTIVITIES OF INSURER IN









LLC(1)(86)

46-1454664

55-0790742

100%

(FL)

Surgery Center, LLC(1)(303) 36-4437931 L.P.(2)(73)

33-0752699

57.50%

#### SCHEDULE Y – INFORMATION CONCERNING ACTIVITIES OF INSURER MEMBERS OF A HOLDING COMPANY GROUP









PART 1 – ORGANIZATIONAL CHART

NOTE: All Companies below are minority owned entities of Surgical Care Affiliates, LLC.



#### PART 1 – ORGANIZATIONAL CHART

NOTE: All Companies below are minority owned entities of Surgical Care Affiliates, LLC.



PART 1 – ORGANIZATIONAL CHART

NOTE: All Companies below are minority owned entities of Surgical Care Affiliates, LLC.



#### PART 1 – ORGANIZATIONAL CHART

Physician Owned Entities

|                                                 | Domiciliary |            |                                                    | Domiciliary |                     |                                                   | Domiciliary |            |
|-------------------------------------------------|-------------|------------|------------------------------------