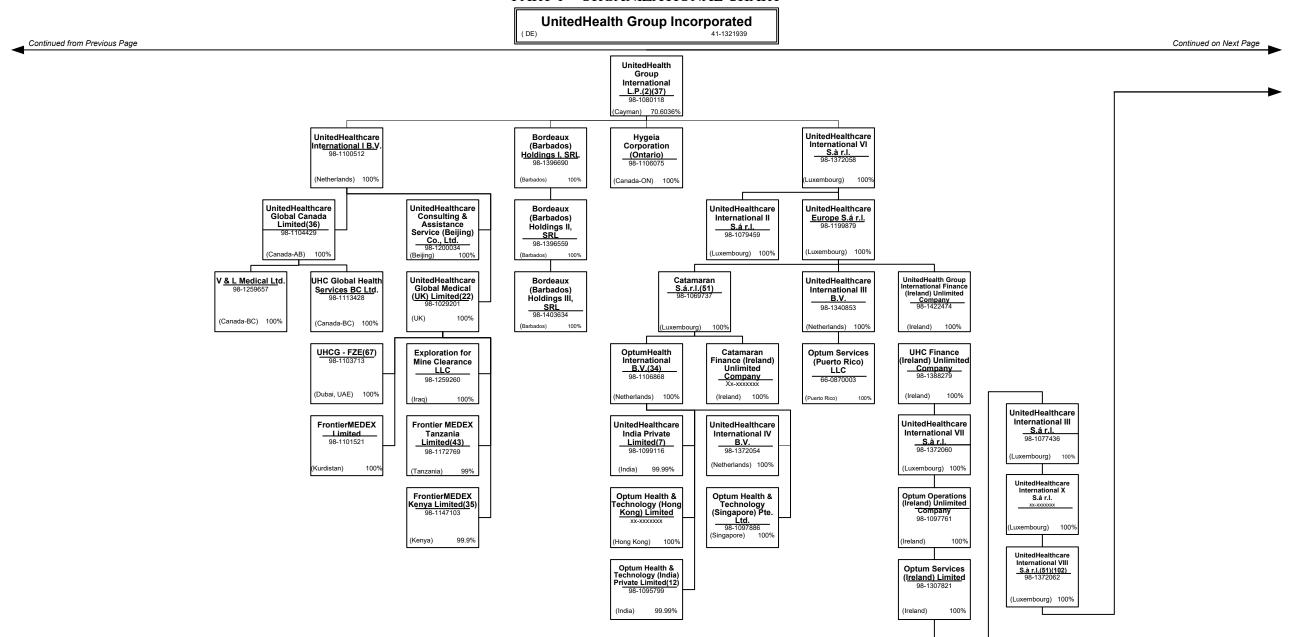

|
|---------------------------------------------------------------------------------------------|----------------------------------------------------|
| L - Licensed or Chartered - Licensed Insurance carrier or domiciled RRG5                    | R - Registered - Non-domiciled RRGs0               |
| E - Eligible - Reporting entities eligible or approved to write surplus lines in the state0 | Q - Qualified - Qualified or accredited reinsurer0 |
| N - None of the above - Not allowed to write business in the state52                        |                                                    |
| Premiums are allocated by state based on geographic market.                                 |                                                    |

0

0

XXX

above)

0

0

0

0

0

0















#### RITING ACTIVITIES OF INSURER IN









LLC(1)(86)

46-1454664

55-0790742

100%

(FL)

Surgery Center, LLC(1)(303) 36-4437931 L.P.(2)(73)

33-0752699

57.50%

#### SCHEDULE Y – INFORMATION CONCERNING ACTIVITIES OF INSURER MEMBERS OF A HOLDING COMPANY GROUP









PART 1 – ORGANIZATIONAL CHART

NOTE: All Companies below are minority owned entities of Surgical Care Affiliates, LLC.



#### PART 1 – ORGANIZATIONAL CHART

NOTE: All Companies below are minority owned entities of Surgical Care Affiliates, LLC.



PART 1 – ORGANIZATIONAL CHART

NOTE: All Companies below are minority owned entities of Surgical Care Affiliates, LLC.



#### PART 1 – ORGANIZATIONAL CHART

Physician Owned Entities

|                                                 | Domiciliary |            |