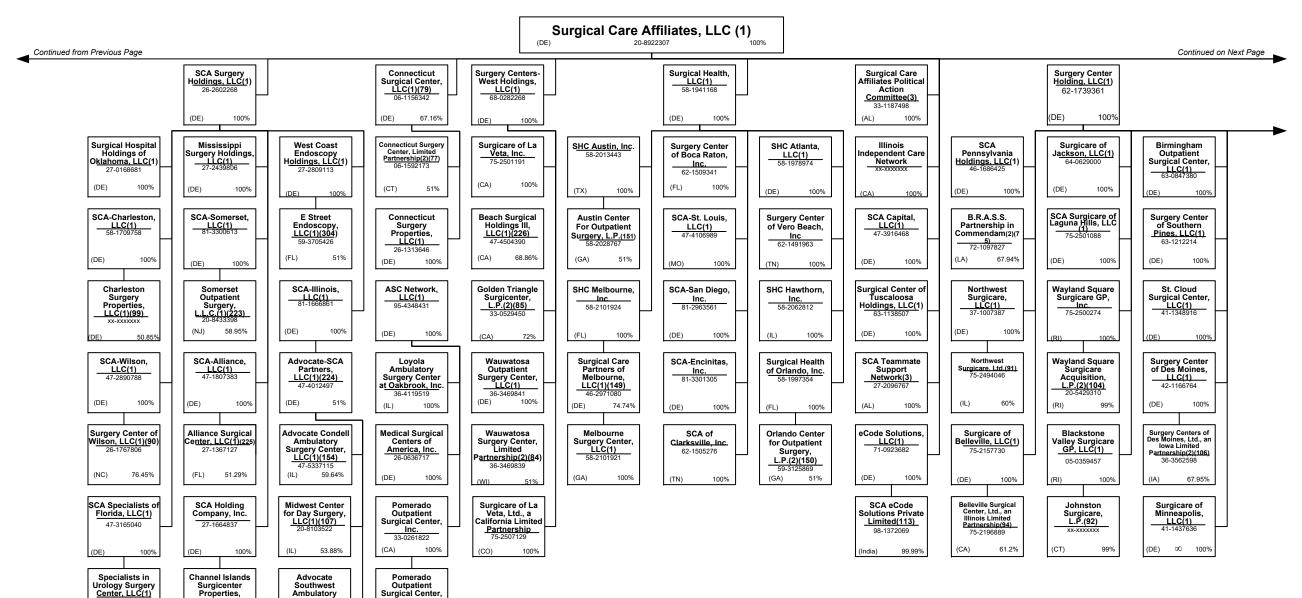

Non-domiciled RRGs0               |
| E - Eligible - Reporting entities eligible or approved to write surplus lines in the state0 | Q - Qualified - Qualified or accredited reinsurer0 |
| N - None of the above - Not allowed to write business in the state52                        |                                                    |
| Premiums are allocated by state based on geographic market.                                 |                                                    |

0

0

XXX

above)

0

0

0

0

0

0















#### RITING ACTIVITIES OF INSURER IN









LLC(1)(86)

46-1454664

55-0790742

100%

(FL)

Surgery Center, LLC(1)(303) 36-4437931 L.P.(2)(73)

33-0752699

57.50%

#### SCHEDULE Y – INFORMATION CONCERNING ACTIVITIES OF INSURER MEMBERS OF A HOLDING COMPANY GROUP









PART 1 – ORGANIZATIONAL CHART

NOTE: All Companies below are minority owned entities of Surgical Care Affiliates, LLC.



#### PART 1 – ORGANIZATIONAL CHART

NOTE: All Companies below are minority owned entities of Surgical Care Affiliates, LLC.



PART 1 – ORGANIZATIONAL CHART

NOTE: All Companies below are minority owned entities of Surgical Care Affiliates, LLC.



#### PART 1 – ORGANIZATIONAL CHART

Physician Owned Entities

|                                                 | Domiciliary |            |                                                    | Domiciliary |                     |                                                   | Domiciliary |            |
|-------------------------------------------------|-------------|------------|----------------------------------