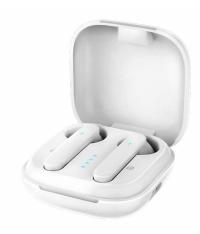

Colour available: ( ) Matte white

### Technical specifications

| Connectivity                          |                                                                    |
|---------------------------------------|--------------------------------------------------------------------|
| Bluetooth® version                    | 5.0                                                                |
| Bluetooth® operating range            | 10 metres                                                          |
| Bluetooth® frequency range            | 20hz-20khz                                                         |
| Power supply                          |                                                                    |
| Earbuds battery type                  | 40mAh Li-ion rechargeable                                          |
| Charging case battery type            | 400mAh Li-ion rechargeable                                         |
| Battery life of earbuds               | Up to 3 hours in a single charge                                   |
| Total battery life (3x case charging) | Up to 16 hours of playtime                                         |
| Charging time of earbuds              | 1 hour                                                             |
| Charging time of the case             | 2 hours for full charge                                            |
| Power input                           | 5V / 1A                                                            |
| Connector                             | USB type C                                                         |
| Earbuds                               |                                                                    |
| Compatibility                         | Android and iOS devices                                            |
| Certifications                        | CE, ROHS, REACH, Bluetooth®                                        |
| Colour of earbuds and case            | Glossy white                                                       |
| What's in the box                     | 2 WiBUDS Pocket, charging case, user manual & charging cable USB C |