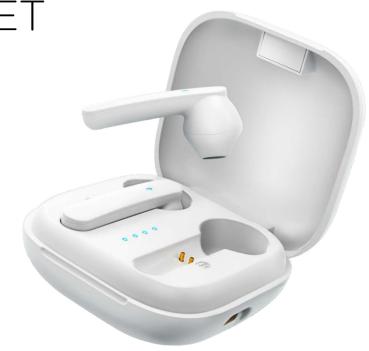

WIBUDS POCKET

Bluetooth® 5.0

Handsfree calls

16H total playtime

Charging case

Touch control

Android & iOS

# Sound is your second nature

Either on the go or chilling, your wireless earbuds will play in a clear and preserved sound your favorite tracks. The smart touch allows to switch songs while picking up a call or asking for Voice Assistant with a simple tap. WiBUDS Pocket ensures an autonomy of 3 hours of playtime in a single charge. When the

wireless charging case will top them up to play for up to 16 hours your favorite music.

Your best ally suits your way of life smartly fitting in ear, light and pocket-sized. Fast connectivity with Bluetooth 5.0 and compatible with Android and iOS devices.

### Technical specifications

| Connectivity                          |                                                                    |
|---------------------------------------|--------------------------------------------------------------------|
| Bluetooth® version                    | 5.0                                                                |
| Bluetooth® operating range            | 10 metres                                                          |
| Bluetooth® frequency range            | 20hz-20khz                                                         |
| Power supply                          |                                                                    |
| Earbuds battery type                  | 40mAh Li-ion rechargeable                                          |
| Charging case battery type            | 400mAh Li-ion rechargeable                                         |
| Battery life of earbuds               | Up to 3 hours in a single charge                                   |
| Total battery life (3x case charging) | Up to 16 hours of playtime                                         |
| Charging time of earbuds              | 1 hour                                                             |
| Charging time of the case             | 2 hours for full charge                                            |
| Power input                           | 5V / 1A                                                            |
| Connector                             | USB type C                                                         |
| Earbuds                               |                                                                    |
| Compatibility                         | Android and iOS devices                                            |
| Certifications                        | CE, ROHS, REACH, Bluetooth®                                        |
| Colour of earbuds and case            | Glossy white                                                       |
| What's in the box                     | 2 WiBUDS Pocket, charging case, user manual & charging cable USB C |