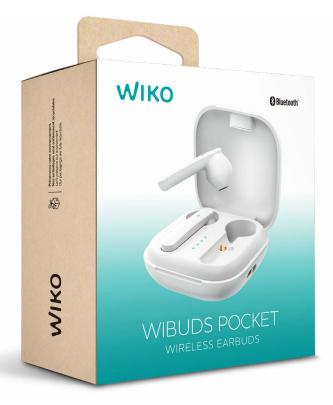

# WIBUDS POCKET

## WIRELESS EARBUDS

#### New Eco Packaging!

Wiko protects the environment by using:

- ▶ 0 plastic components, 0 glue, 0 varnish
- ► Packaging made from paper or cardboard only
- ► Recyclable packaging