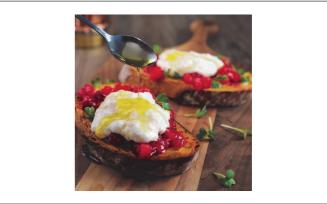

### Serving Suggestions

For bread-dipping and alongside your cheese board for extra zip. Perfect for drizzling on warm entrees to finish.