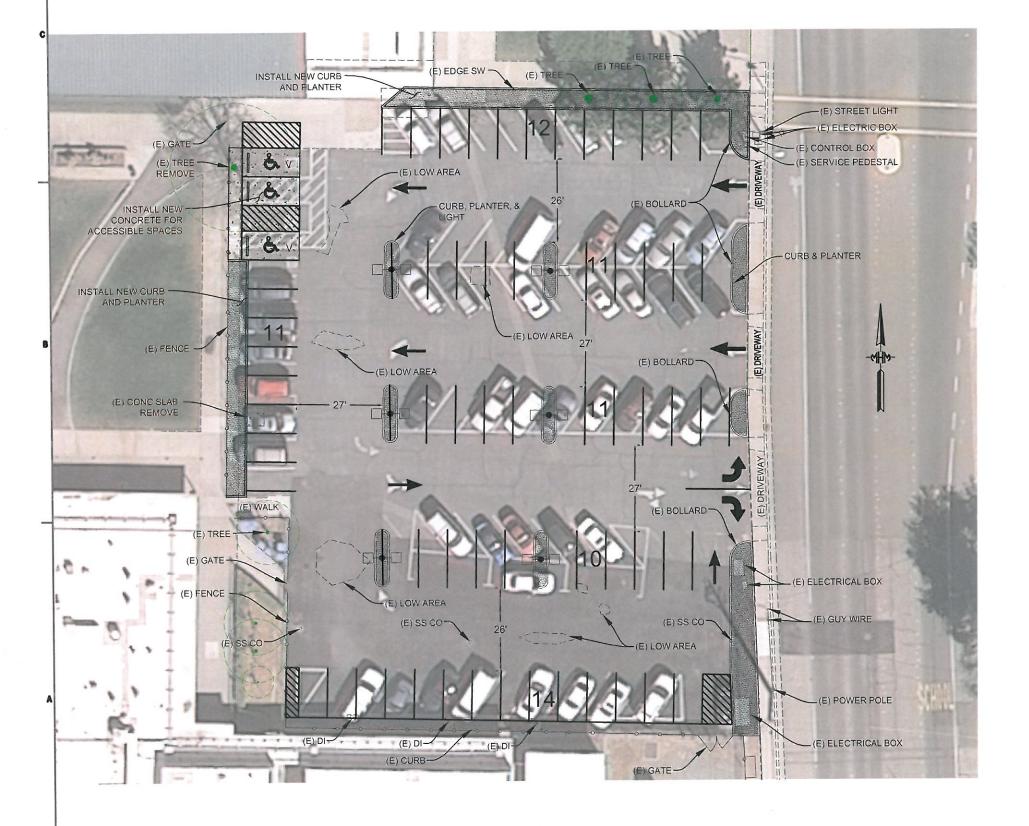

# **GOVERNING BOARD AGENDA ITEM**

**DATE:** April 13, 2021

AGENDA SECTION: CONSENT AGENDA

**DEPARTMENT:** Business Services

SUBJECT: Approval of Gray Avenue Track Resurfacing Project

**Consulting Services** 

**SUGGESTED ACTION:** Superintendent recommends approval of the proposal.

**ATTACHMENTS:** 

Staff Report

Lloyd Consulting Services Proposal

# Yuba City Unified School District Governing Board Meeting Staff Report

To: YCUSD Governing Board

From: Robert Shemwell, Deputy Superintendent of Business Services

Meeting Date: April 13, 2021

Item: Approval of Gray Avenue Track Resurfacing Project Consulting Services

Yuba City Unified requested Lloyd Civil & Sports Engineering, LLC provide a proposal for consulting services on the Gray Avenue Track Resurfacing project. Lloyd has worked with the District in the past to successfully design the YCHS and RVHS Track and Field upgrades.

Professional Services are exempt from the competitive bidding threshold upon approval of the Board.

Yuba City Unified recommends approval of the proposal.

Fiscal Impact: \$44,810.00 Fund 49

March 31, 2021