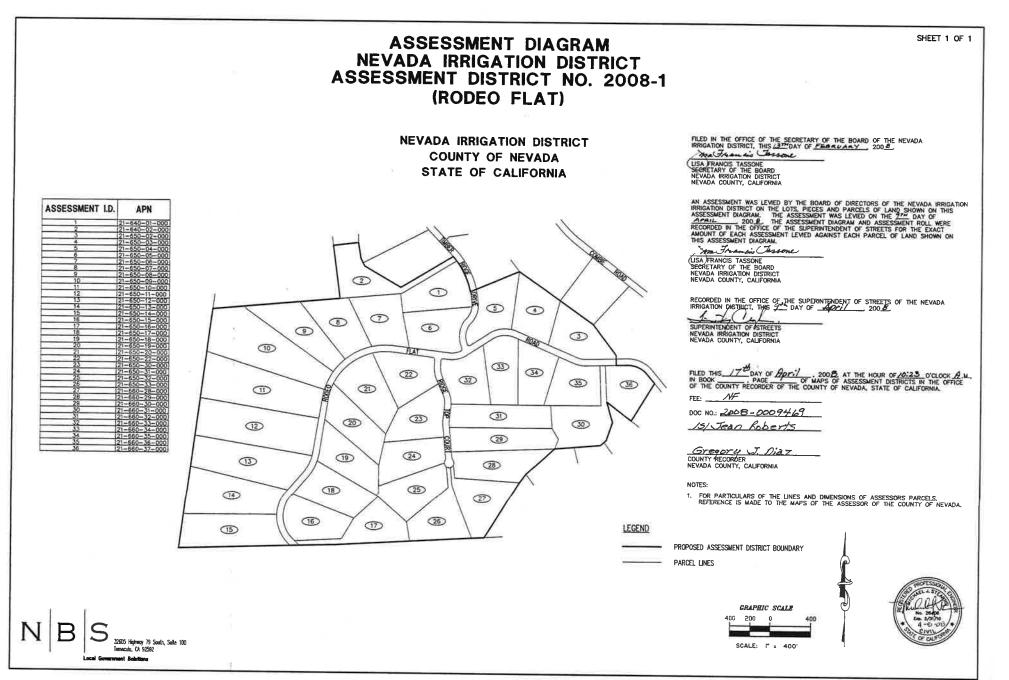

cy Rate  | 2.18%       |

The Foreclosure Covenant is defined as follows:

No later than November 1 in any year, NID shall file an action in the Superior Court to foreclose the lien on each delinquent assessment if: (a) the sum of uncured assessment delinquencies for the preceding fiscal year exceeds five percent of the assessment installments posted to the tax roll for that fiscal year and (b) the amount of the Special Reserve Fund is less than the reserve requirement; provided that nothing in this covenant to initiate foreclosure, as provided in the foregoing sentence, shall be construed to preclude NID from initiating foreclosure on any delinquency at such earlier date as NID, in its sole discretion, may determine.



The following page shows the Assessment Diagram for the District.





Assmt 1/134

135

The following page shows the Debt Variance Report.



## Nevada Irrigation District AD No. 2008-1 (Rodeo Flat) Debt Variance Report

| Bill Date  | Principal Billed | Principal Due | Interest Billed | Interest Due | Surplus (Deficit) |
|------------|------------------|---------------|-----------------|--------------|-------------------|
| 08/01/2023 | \$24,287.47      | \$26,600.00   | \$15,275.78     | \$16,720.00  | (\$3,756.75)      |
| 08/01/2024 | 25,514.10        | 27,900.00     | 14,061.46       | 15,390.00    | (3,714.44)        |
| 08/01/2025 | 26,740.84        | 29,300.00     | 12,785.67       | 13,995.00    | (3,768.49)        |
| 08/01/2026 | 28,130.99        | 30,800.00     | 11,448.61       | 12,530.00    | (3,750.40)        |
| 08/01/2027 | 29,521.15