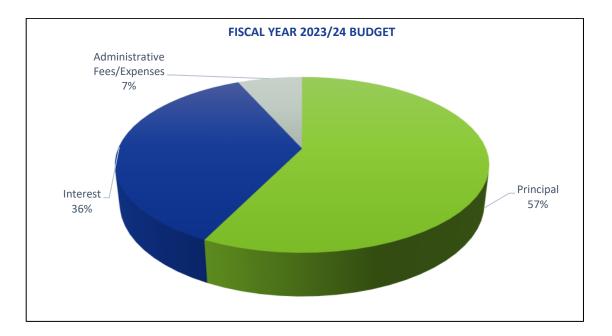

*

A summary of the levy for Fiscal Year 2023/24 is shown in the table and chart below.

| Description                                    | Amount      |
|------------------------------------------------|-------------|
| Principal                                      | \$24,287.47 |
| Interest                                       | 15,275.78   |
| Administrative Fees/Expenses <sup>(1)(2)</sup> | 2,826.09    |
| Total Levy Amount:                             | \$42,389.34 |
| Levied Parcel Count                            | 21          |

(1) Includes County collection fees and installment rounding for tax roll purposes.

(2) Administrative fees are limited to \$100.00 per parcel with an allowable annual inflator of 2.0%. The FY 23/24 limit for administriave fees was \$134.58 per parcel.





2

## **2. FINANCIAL STATUS**

#### 2.1 Fund Balances

| Fund                 | 6/30/2023<br>Balance |
|----------------------|----------------------|
| Improvement Fund     | Closed               |
| Redemption Fund      | \$62,851             |
| Special Reserve Fund | 39,584               |

#### 2.2 Redemption Fund

| Description                                      | Amount   |
|--------------------------------------------------|----------|
| Redemption Fund Balance 6/30/2023                | \$62,851 |
| 9/2/2023 Debt Service                            | (34,293) |
| Estimated Administrative Expenses <sup>(1)</sup> | (1,413)  |
| Estimated Redemption Fund Balance 12/2023        | \$27,145 |

(1) Represents six months of administrative expenses.

#### 2.3 Special Reserve Fund

| D