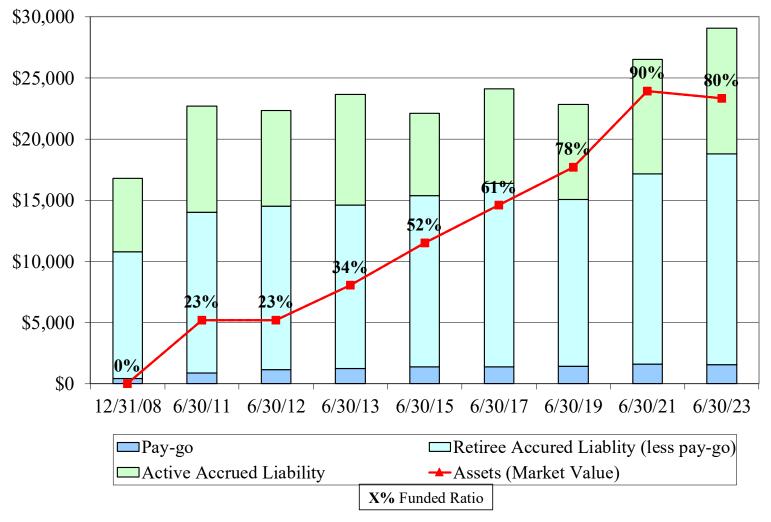

additional estimate recorded since the District is on a calendar year-end of 12/31 versus the CalPERS fiscal year-end of 6/30.

The District is currently about 80% funded and has not taken any distributions from the trust. This is considered to be a healthy level of funding. The percentage funded fluctuates from year to year depending on many factors. In 2022, there was a large increase to the overall liability of about \$6 million, primarily due to investment performances not doing as well as expected. In addition, health care costs continue to increase, and so does life expectancy, which result in increases to the liability. The District will assess making the annual recommended contribution or to start taking contributions to pay for these benefits during the annual budget process.

|                                     | RESULTS  |                       |          |                        |  |  |  |  |  |  |
|-------------------------------------|----------|-----------------------|----------|------------------------|--|--|--|--|--|--|
| Funded Status<br>(Amounts in 000's) |          |                       |          |                        |  |  |  |  |  |  |
|                                     | 6/30/21  | Valuation             | 6/30/23  | Valuation              |  |  |  |  |  |  |
|                                     | 6/30/21  | Projected<br>12/31/21 | 6/30/23  | Projected<br>12/31/236 |  |  |  |  |  |  |
| Present Value of Benefits           |          | 3                     |          | 33                     |  |  |  |  |  |  |
| Actives                             | \$16,186 |                       | \$17,099 |                        |  |  |  |  |  |  |
| Retirees                            | 17,131   |                       | 18,773   |                        |  |  |  |  |  |  |
| • Total                             | 33,317   |                       | 35,872   |                        |  |  |  |  |  |  |
| Actuarial Accrued Liability         |          |                       |          |                        |  |  |  |  |  |  |
| Actives                             | 9,392    |                       | 10,286   |                        |  |  |  |  |  |  |
| Retirees                            | 17,131   |                       | 18,773   |                        |  |  |  |  |  |  |
| • Total                             | 26,523   | \$26,891              | 29,059   | \$29,516               |  |  |  |  |  |  |
| Assets                              | 21,246   | 22,524                | 23,334   | 24,047                 |  |  |  |  |  |  |
| Unfunded Liability                  | 5,277    | 4,367                 | 5,725    | 5,469                  |  |  |  |  |  |  |
| ■ Funded Ratio <sup>7</sup>         | 80.1%    | 83.8%                 | 80.3%    | 81.5%                  |  |  |  |  |  |  |

# **Funded Status**

(Amounts in 000's)

|                             | 6/30/21       | 6/30/23       |
|-----------------------------|---------------|---------------|
| Present Value of Benefits   |               |               |
| • Actives                   | \$16,186      | \$17,099      |
| • Retirees                  | <u>17,131</u> | <u>18,773</u> |
| • Total                     | 33,317        | 35,872        |
| Actuarial Accrued Liability |               |               |
| • Actives                   | 9,392         | 10,286        |
| • Retirees                  | <u>17,131</u> | <u>18,773</u> |
| • Total <sup>6</sup>        | 26,523        | 29,059        |
| ■ Assets                    | 21,246        | <u>23,334</u> |
| Unfunded Liability          | 5,277         | 5,725         |
| Funded Ratio <sup>7</sup>   | 80.1%         | 80.3%         |