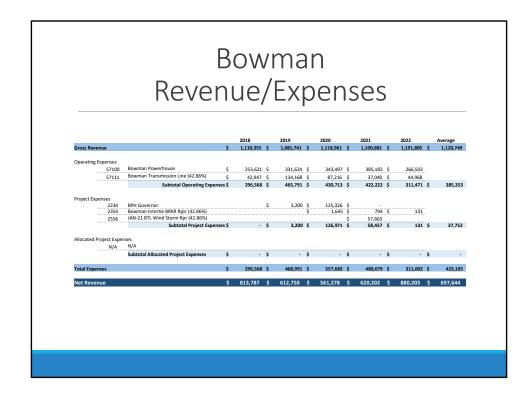

|                 |      |                  |         |            |            |     |                  |           |
| Net Revenue              |                                                                        | 5,239,312       | \$ 5 | 264 909          | \$ 531  | 3 711 4    | 4,818,059  | Ś   | 5.374.851 \$     | 5,202,169 |

Only expenses associated with the Rollins Powerhouse are included on this summary. For the purposes of this analysis the Rollins Dam is considered a water related facility. The Rollins Powerhouse consistently produces a profit.

# Rollins



### Future Projects / Concerns

Projects in 5 Year Capital Improvement Plan

- Governor Replacement
- RTU Replacement
- Longer Term Planning
- N/A



This slide presents expenses associated with the Powerhouse and the NID portion of the Bowman Transmission Line (42.86%). The remaining portion of the transmission line costs are billed to Grey Rock Hydro and are shown as revenue.

Operating expenses at the Bowman Powerhouse are high due to the remote nature of the powerhouse however, the powerhouse consistently produces a profit.





## Bowman

### Future Projects / Concerns

Projects in 5 Year Capital Improvement Plan

• Intertie Breaker Replacement (42.68%)

### Longer Term Planning

- Automation of canal headgate and improved remote operation capability
- Transmission line poles to be evaluated in late 2023 to mid 2024



Only expenses associated with the Combie South Powerhouse are included on this summary. For the purposes of this