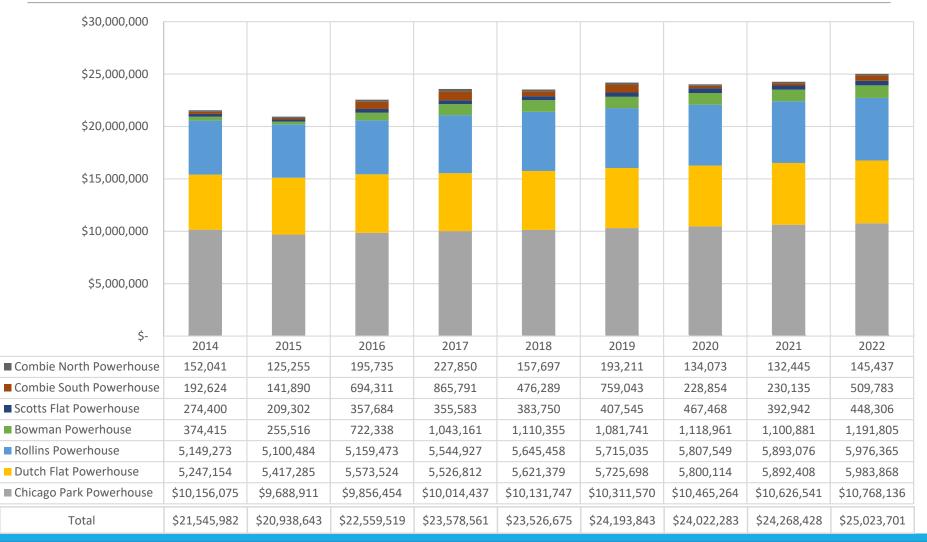

t                                                     | \$448,306                                                 |
| Hydro Support Services                                          |                                                           |
| South Sutter Water District                                     | \$312,822                                                 |
| Bowman Transmission Line (57.14% Cost Reimbursement)            |                                                           |
| Grey Rock Hydro (Haypress Powerhouses)                          | \$68,031                                                  |
| <u>Total</u>                                                    | \$25,404,553                                              |

# Powerhouse Electric Revenue (2014-2022)



# Hydroelectric Department Expenses 2018-2022



Notes:

1. Does not include transfers out.

12

# Recent Hydro Revenue Uses Under Current PPAs (Beyond Hydro O&M and Capital)

| Early Years                                                                                                                                    | More Recently                                                                                                                                                                                     | 2024 Budgeted                                                                              |
|------------------------------------------------------------------------------------------------------------------------------------------------|----------------------------------------