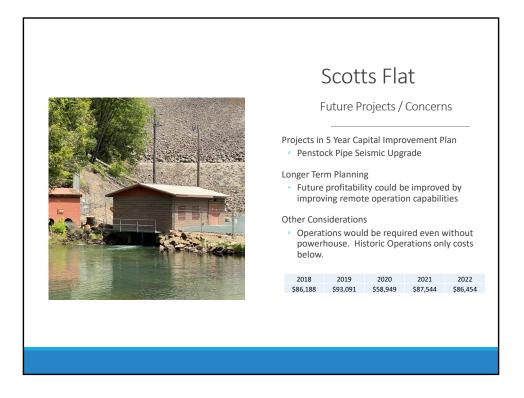

| 107,415 \$               | 105,796 \$            | 151,65           |
| et Kevenue               | Ŷ                                                        | 101,100 9                | 113,000 9                | 200,005 9                | 107,415 5                | 105,750 5             | 131,03           |

Only expenses associated with the Scotts Flat Powerhouse are included on this summary. For the purposes of this analysis the Scotts Flat Dam is considered a water related facility.

Revenue at Scotts Flat is relatively consistent. Generation is largely driven by water demands which generally occur during periods of peak pricing under the Renewable Energy Self-Generation Bill Credit Transfer (RES-BCT) program.

The Scotts Flat Powerhouse consistently produces a profit.



The Scotts Flat and Combie North Powerhouses are unique from the other powerhouses in that there would be costs associated with operating these facilities for water delivery even if the powerhouses did not exist. The cost table shows the costs associated with operations of the facilities only. Maintenance and other expenses have been removed.



Only expenses associated with the Combie North Powerhouse are included on this summary. For the purposes of this analysis the Van Giesen (Combie) Dam is considered a water related facility.

There were no large capital projects completed at the powerhouse during the period reviewed. This is to be as expected, as the powerhouse is the newest in the NID fleet. Recently however, the powerhouse has experienced significant failures in the capacitor ba