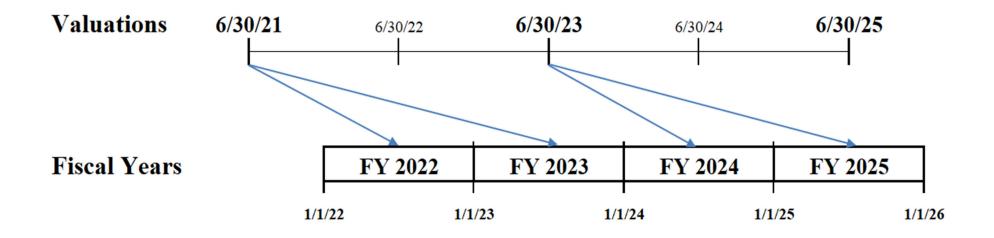

Every two years, agencies are required to have a full valuation completed. The District has contracted with Foster & Foster (formally Bartle & Wells) actuarial firm since the inception of the trust in 2009. It is important to note there is a timing difference between the report and the financials presented in the audit. For the 2023 audit, the District will record results from the 2021 actuarial study, so it cannot tie back to the current year actuarial report. In addition, there is an

### **ACTUARIAL VALUATIONS & GASB**

- GASB Statement No. 75 covers OPEB accounting
- Full actuarial valuation required every 2 years:
  - Each valuation then provides results for 2 fiscal years for GASB reporting
  - Also provides funding recommendations for 2 fiscal years
  - June 30 valuation date was mandated by CalPERS OPEB trust
- Timing: