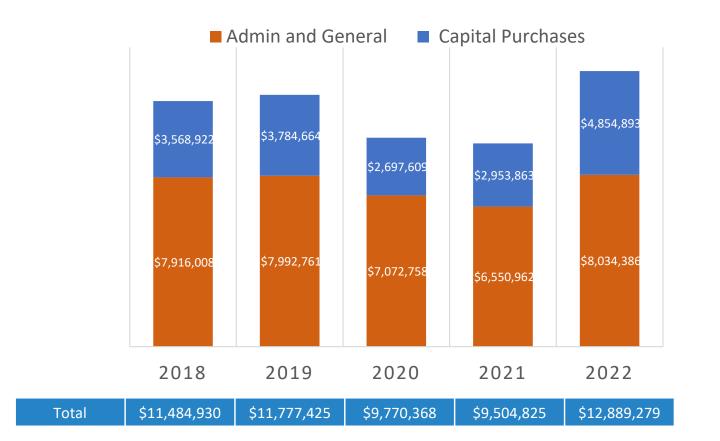

| \$448,306                                                 |
| Hydro Support Services                                          |                                                           |
| South Sutter Water District                                     | \$312,822                                                 |
| Bowman Transmission Line (57.14% Cost Reimbursement)            |                                                           |
| Grey Rock Hydro (Haypress Powerhouses)                          | \$68,031                                                  |
| <u>Total</u>                                                    | \$25,404,553                                              |

# Powerhouse Electric Revenue (2014-2022)



# Hydroelectric Department Expenses 2018-2022



Notes:

1. Does not include transfers out.

12

# Recent Hydro Revenue Uses Under Current PPAs (Beyond Hydro O&M and Capital)

| Early Years                                                                                                                                    | More Recently                                                                                                                                                                                     | 2024 Budgeted                                                                              |
|------------------------------------------------------------------------------------------------------------------------------------------------|-----------------------------------------------------------------------------------------