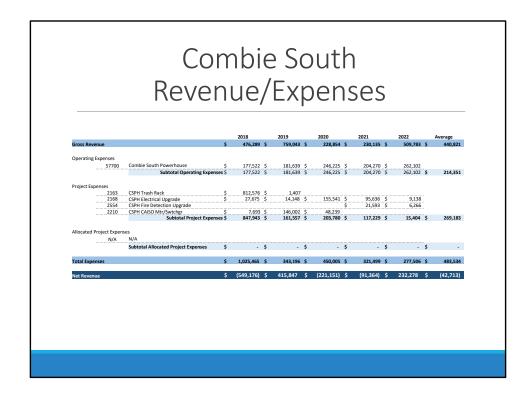

ojects in 5 Year Capital Improvement Plan

- Governor Replacement
- RTU Replacement
- Longer Term Planning
- N/A



This slide presents expenses associated with the Powerhouse and the NID portion of the Bowman Transmission Line (42.86%). The remaining portion of the transmission line costs are billed to Grey Rock Hydro and are shown as revenue.

Operating expenses at the Bowman Powerhouse are high due to the remote nature of the powerhouse however, the powerhouse consistently produces a profit.





## Bowman

### Future Projects / Concerns

Projects in 5 Year Capital Improvement Plan

• Intertie Breaker Replacement (42.68%)

### Longer Term Planning

- Automation of canal headgate and improved remote operation capability
- Transmission line poles to be evaluated in late 2023 to mid 2024



Only expenses associated with the Combie South Powerhouse are included on this summary. For the purposes of this analysis the Van Giesen (Combie) Dam is considered a water related facility.

Revenue at the Combie South Powerhouse is highly variable due to the run-of-river nature of the powerhouse. For the purposes of comparison, 2018 can be considered an average year from a hydrologic standpoint. Revenue comparisons across years are complicated by way in which PG&E imports water into the watershed which can vary significantly year to year.

The District completed two large capital projects during the 2018-2022. The first was a new trashrack at the intake. The new trashrack has a life expectancy of at least 30-50 years. The second was a replacement transformer and the upgrades

necessary