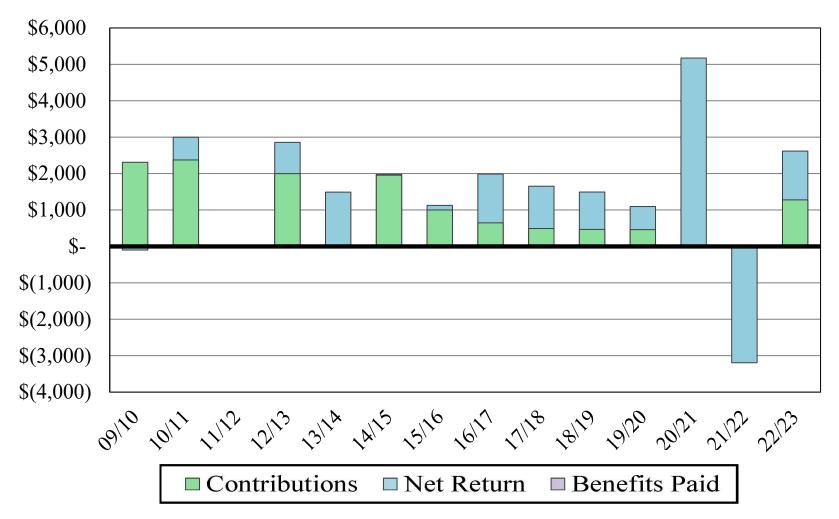

In 2009, the District formed a trust with CalPERS to try to leverage the long-term liability for OPEB and made an initial contribution of \$2.3 million. Please see the chart below that summarizes the history of the trust. Foster & Foster will review the most recent results from the 6/30/2023 full valuation just completed.

| Casiffillow Summary by Fiscal Teal |               |               |                                    |                                            |                    |                             |                                   |                                     |  |
|------------------------------------|---------------|---------------|------------------------------------|--------------------------------------------|--------------------|-----------------------------|-----------------------------------|-------------------------------------|--|
| Fiscal Year                        | Contributions | Disbursements | Cumulative<br>Net<br>Contributions | Cumulative<br>Investment<br>Gains (Losses) | Cumulative<br>Fees | Cumulative<br>Ending Assets | Fiscal Year Net<br>Rate of Return | Cumulative<br>Net<br>Rate of Return |  |
| 2009-10                            | \$2,311,000   | \$0           | \$2,311,000                        | (\$100,206)                                | (\$1,076)          | \$2,209,718                 | -                                 | -                                   |  |
| 2010-11                            | \$2,375,000   | \$0           | \$4,686,000                        | \$523,542                                  | (\$4,907)          | \$5,204,635                 | 23.07%                            | 12.87%                              |  |
| 2011-12                            | \$1,287,772   | \$0           | \$5,973,772                        | \$531,260                                  | (\$10,943)         | \$6,494,089                 | 0.15%                             | 5.94%                               |  |
| 2012-13                            | \$710,000     | \$0           | \$6,683,772                        | \$1,391,589                                | (\$22,650)         | \$8,052,711                 | 12.04%                            | 8.46%                               |  |
| 2013-14                            | \$0           | \$0           | \$6,683,772                        | \$2,881,708                                | (\$34,849)         | \$9,530,631                 | 18.52%                            | 11.33%                              |  |
| 2014-15                            | \$2,955,463   | \$0           | \$9,639,235                        | \$2,907,252                                | (\$45,486)         | \$12,501,001                | 0.24%                             | 8.47%                               |  |
| 2015-16                            | \$0           | \$0           | \$9,639,235                        | \$3,034,840                                | (\$55,790)         | \$12,618,284                | 1.02%                             | 6.72%                               |  |
| 2016-17                            | \$646,000     | \$0           | \$10,285,235                       | \$4,376,312                                | (\$67,067)         | \$14,594,480                | 10.58%                            | 7.43%                               |  |
| 2017-18                            | \$490,000     | \$0           | \$10,775,235                       | \$5,539,964                                | (\$80,228)         | \$16,234,971                | 7.97%                             | 7.52%                               |  |
| 2018-19                            | \$467,000     | \$0           | \$11,242,235                       | \$6,565,824                                | (\$94,091)         | \$17,713,968                | 6.31%                             | 7.35%                               |  |
| 2019-20                            | \$460,000     | \$0           | \$11,702,235                       | \$7,202,114                                | (\$109,337)        | \$18,795,012                | 3.58%                             | 6.85%                               |  |
| 2020-21                            | \$0           | \$0           | \$11,702,235                       | \$12,375,521                               | (\$127,650)        | \$23,950,106                | 27.54%                            | 9.06%                               |  |
| 2021-22                            | \$0           | \$0           | \$11,702,235                       | \$9,179,739                                | (\$147,797)        | \$20,734,176                | -13.35%                           | 6.49%                               |  |