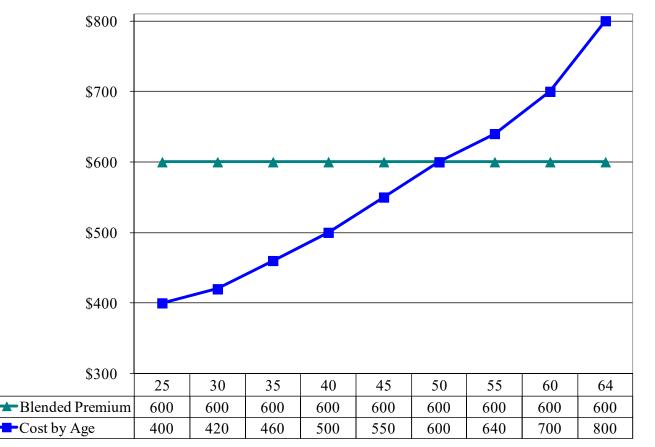

# **2023 Monthly Medical Premiums** Region 1

|                           | Non-I      | Medicare E | ligible    | Medicare Eligible |          |            |  |  |
|---------------------------|------------|------------|------------|-------------------|----------|------------|--|--|
| <b>Medical Plan</b>       | Single     | 2-Party    | Family     | Single            | 2-Party  | Family     |  |  |
| Anthem Select             | \$1,128.83 | \$2,257.66 | \$2,934.96 | \$413.59          | \$827.18 | \$1,240.77 |  |  |
| Anthem Traditional        | 1,210.71   | 2,421.42   | 3,147.85   | 413.59            | 827.18   | 1,240.77   |  |  |
| Blue Shield Access+       | 1,035.21   | 2,070.42   | 2,691.55   | 361.90            | 723.80   | 1,085.70   |  |  |
| Blue Shield Trio          | 888.94     | 1,777.88   | 2,311.24   | 361.90            | 723.80   | 1,085.70   |  |  |
| Health Net SmartCare      | 1,174.50   | 2,349.00   | 3,053.70   | n/a               | n/a      | n/a        |  |  |
| Kaiser                    | 913.74     | 1,827.48   | 2,375.72   | 283.25            | 566.50   | 849.75     |  |  |
| UnitedHealthcare Alliance | 1,044.07   | 2,088.14   | 2,714.58   | n/a               | n/a      | n/a        |  |  |
| United Healthcare Group   | n/a        | n/a        | n/a        | 299.68            | 599.36   | 899.04     |  |  |
| Western Health Adv.       | 760.17     | 1,520.34   | 1,976.44   | 331.11            | 662.22   | 993.33     |  |  |
| PERS Platinum             | 1,200.12   | 2,400.24   | 3,120.31   | 420.02            | 840.04   | 1,260.06   |  |  |
| PERS Gold                 | 825.61     | 1,651.22   | 2,146.59   | 392.71            | 785.42   | 1,178.13   |  |  |

# **Implied Subsidy**

- Employer cost for allowing retirees to participate at active rates.
- Approximately 15%-20% of overall OPEB cost for District
- General trend: