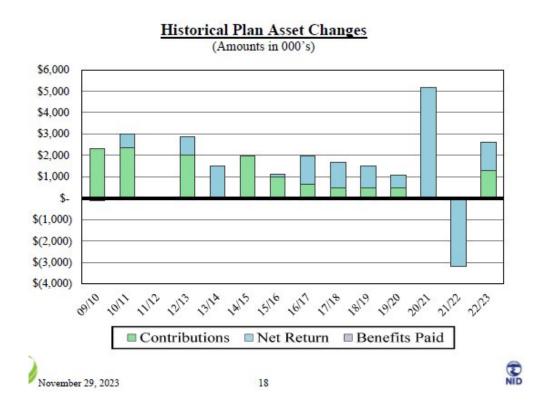

In 2009, the District formed a trust with CalPERS to try to leverage the long-term liability for OPEB and made an initial contribution of \$2.3 million. Please see the chart below that summarizes the history of the trust. Foster & Foster will review the most recent results from the 6/30/2023 full valuation just completed.

| Casiffillow Summary by Fiscal Teal |               |               |                                    |                                            |                    |                             |                                   |                                     |  |
|------------------------------------|---------------|---------------|------------------------------------|--------------------------------------------|--------------------|-----------------------------|-----------------------------------|-------------------------------------|--|
| Fiscal Year                        | Contributions | Disbursements | Cumulative<br>Net<br>Contributions | Cumulative<br>Investment<br>Gains (Losses) | Cumulative<br>Fees | Cumulative<br>Ending Assets | Fiscal Year Net<br>Rate of Return | Cumulative<br>Net<br>Rate of Return |  |
| 2009-10                            | \$2,311,000   | \$0           | \$2,311,000                        | (\$100,206)                                | (\$1,076)          | \$2,209,718                 | -                                 | -                                   |  |
| 2010-11                            | \$2,375,000   | \$0           | \$4,686,000                        | \$523,542                                  | (\$4,907)          | \$5,204,635                 | 23.07%                            | 12.87%                              |  |
| 2011-12                            | \$1,287,772   | \$0           | \$5,973,772                        | \$531,260                                  | (\$10,943)         | \$6,494,089                 | 0.15%                             | 5.94%                               |  |
| 2012-13                            | \$710,000     | \$0           | \$6,683,772                        | \$1,391,589                                | (\$22,650)         | \$8,052,711                 | 12.04%                            | 8.46%                               |  |
| 2013-14                            | \$0           | \$0           | \$6,683,772                        | \$2,881,708                                | (\$34,849)         | \$9,530,631                 | 18.52%                            | 11.33%                              |  |
| 2014-15                            | \$2,955,463   | \$0           | \$9,639,235                        | \$2,907,252                                | (\$45,486)         | \$12,501,001                | 0.24%                             | 8.47%                               |  |
| 2015-16                            | \$0           | \$0           | \$9,639,235                        | \$3,034,840                                | (\$55,790)         | \$12,618,284                | 1.02%                             | 6.72%                               |  |
| 2016-17                            | \$646,000     | \$0           | \$10,285,235                       | \$4,376,312                                | (\$67,067)         | \$14,594,480                | 10.58%                            | 7.43%                               |  |
| 2017-18                            | \$490,000     | \$0           | \$10,775,235                       | \$5,539,964                                | (\$80,228)         | \$16,234,971                | 7.97%                             | 7.52%                               |  |
| 2018-19                            | \$467,000     | \$0           | \$11,242,235                       | \$6,565,824                                | (\$94,091)         | \$17,713,968                | 6.31%                             | 7.35%                               |  |
| 2019-20                            | \$460,000     | \$0           | \$11,702,235                       | \$7,202,114                                | (\$109,337)        | \$18,795,012                | 3.58%                             | 6.85%                               |  |
| 2020-21                            | \$0           | \$0           | \$11,702,235                       | \$12,375,521                               | (\$127,650)        | \$23,950,106                | 27.54%                            | 9.06%                               |  |
| 2021-22                            | \$0           | \$0           | \$11,702,235                       | \$9,179,739                                | (\$147,797)        | \$20,734,176                | -13.35%                           | 6.49%                               |  |

#### 30% 25% 20% 15% 10% 5% 0% (5%) (10%) (15%) 2010 2022 2011 2012 2013 2014 2015 2016 2017 2018 2019 2020 2021 2023 - Return -8.8% 22.9% 0.0% 11.8% 18.4% 0.1% 0.9% 10.5% 7.9% 6.3% 3.6% 27.5% -13.4% 6.4% 7.25% 7.25% 7.25% Expected Return 7.75% 7.75% 7.25% 7.25% 7.25% 6.75% 6.75% 6.75% 6.75% 6.25% 6.25%

## Historical Asset Returns<sup>5</sup>

<sup>5</sup> Average 6.7% return.

ASSETS

# **Historical Plan Asset Changes**

(Amounts in 000's)