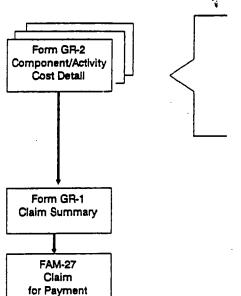

#### **Illustration of Claim Forms**

The diagram, "Illustration of Claim Forms" provides a graphical presentation of forms required to be filed with a claim. A claimant may submit a computer generated report in substitution for Form GR-1 and Form GR-2, provided the format of the report and data fields contained within the report are identical to the claim forms included in these instructions. The claim forms provided in these instructions should be duplicated and used by the claimant to file an estimated or reimbursement claim. The State Controller's Office will revise the manual and claim forms as necessary.

#### Illustration of Claim Forms

Form GR-2, Component/Activity Cost Detail

This form is used to segregate the detail costs by claim component. Costs reported on this form must be supported as follows:

#### B. Form GR-1, Claim Summary

This form is used to summarize direct costs by claim component and compute allowable indirect costs for the mandate. Claim statistics shall identify the work performed for costs claimed. The claimant must give the number of new or remodeled science classrooms.

#### C. Form FAM-27, Claim for Payment

Form FAM-27 contains a certification that must be signed by an authorized representative of the district. All applicable information from form GR-1 must be carried forward to this form for the State Controller's Office to process the claim for payment.