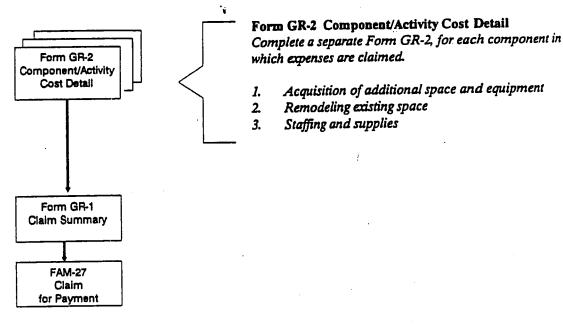

#### **Illustration of Claim Forms**

The diagram, "Illustration of Claim Forms" provides a graphical presentation of forms required to be filed with a claim. A claimant may submit a computer generated report in substitution for Form GR-1 and Form GR-2, provided the format of the report and data fields contained within the report are identical to the claim forms included in these instructions. The claim forms provided in these instructions should be duplicated and used by the claimant to file an estimated or reimbursement claim. The State Controller's Office will revise the manual and claim forms as necessary.

#### Illustration of Claim Forms

Form GR-2, Component/Activity Cost Detail

This form is used to segregate the detail costs by claim component. Costs reported on this form must be supported as follows:

#### B. Form GR-1, Claim Summary

This form is used to summarize direct costs by claim component and compute allowable indirect costs for the mandate. Claim statistics shall identify the work performed for costs claimed. The claimant must give the number of new or remodeled science classrooms.

#### C. Form FAM-27, Claim for Payment

Form FAM-27 contains a certification that must be signed by an authorized representative of the district. All applicable information from form GR-1 must be carried forward to this form for the State Controller's Office to process the claim for payment.