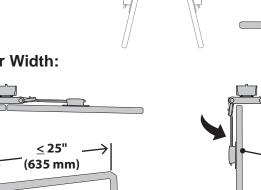

**Dimensional Illustrations** 

> 5 1/4" (133 mm)

Range of Motion:

168° (133 mm)

0

LВ kg

6 lbs. - 14 lbs.

(2.72 kg - 6.35 kg)

Maximum Monitor Width: