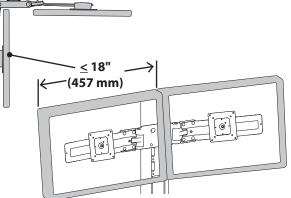

> 5 1/4" (133 mm)

Range of Motion:

168° (133 mm)

0

LВ kg

6 lbs. - 14 lbs.

(2.72 kg - 6.35 kg)

Maximum Monitor Width: