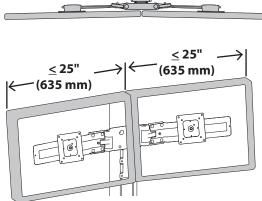

**Dimensional Illustrations** 

> 5 1/4" (133 mm)

Range of Motion:

168° (133 mm)

0

LВ kg

6 lbs. - 14 lbs.

(2.72 kg - 6.35 kg)

Maximum Monitor Width: