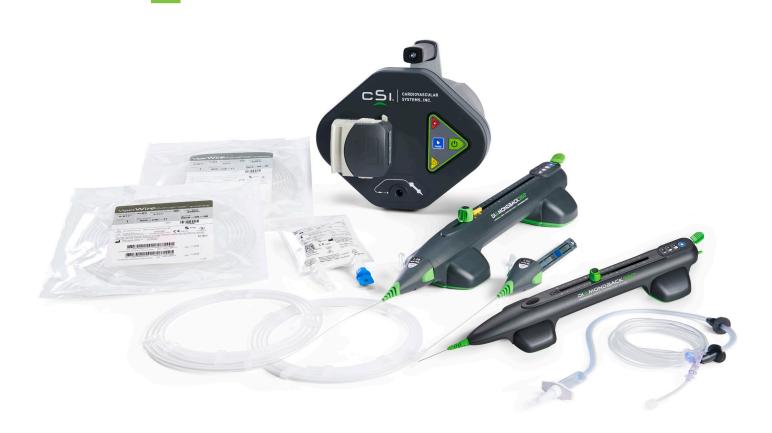

# DIAMONDBACK 360° PERIPHERAL ORBITAL ATHERECTOMY SYSTEMS

The CSI® Peripheral Orbital Atherectomy System utilizes an eccentrically mounted diamond-coated crown to sand away arterial calcium. As the crown rotates and orbit increases, centrifugal force presses the crown against the lesion, removing or reducing occlusive tissue with each orbit.

# PERIPHERAL ORBITAL ATHERECTOMY SYSTEM

| PHERAL ONDITAL ATT | TENECTOWN STSTEW       |              |              |          |                              |
|--------------------|------------------------|--------------|--------------|----------|------------------------------|
|                    | MODEL NUMBER           | CROWN SIZE   | SHAFT LENGTH | QUANTITY | SHEATH SIZE<br>COMPATIBILITY |
|                    | DIAMONDBACK 360° CLASS | SIC CROWN    |              |          |                              |
|                    | DBP-150CLASSIC145      | 1.50 mm      | 145 cm       | 1 each   | 5 Fr                         |
|                    | DBP-200CLASSIC145      | 2.00 mm      | 145 cm       | 1 each   | 6 Fr                         |
|                    | DIAMONDBACK 360° SOLID | CROWN        |              |          |                              |
|                    | DBP-125SOLID145        | 1.25 mm      | 145 cm       | 1 each   | 4 Fr                         |
|                    | DBP-125SOLID200        | 1.25 mm      | 200 cm       | 1 each   | 5 Fr                         |
|                    | DBP-150S0LID145        | 1.50 mm      | 145 cm       | 1 each   | 5 Fr                         |
|                    | DBP-150S0LID200        | 1.50 mm      | 200 cm       | 1 each   | 5 Fr                         |
|                    | DBP-175SOLID180        | 1.75 mm      | 180 cm       | 1 each   | 5 Fr                         |
|                    | DBP-200S0LID145        | 2.00 mm      | 145 cm       | 1 each   | 6 Fr                         |
|                    | DIAMONDBACK 360° MAX ( | CROWN        |              |          |                              |
|                    | DBP-200MAX145          | 2.00 mm      | 145 cm       | 1 each   | 6 Fr                         |
|                    | DIAMONDBACK 360° MICRO | CROWN with G | lideAssist®  |          |                              |
|                    | DBP-125MICRO145        | 1.25 mm      | 145 cm       | 1 each   | 4 Fr                         |

# DIAMONDBACK 360° PERIPHERAL ORBITAL ATHERECTOMY SYSTEM (EXCHANGEABLE SERIES

| OHANTITY                                                                                                                                                                                                                                                                                                                                                                                                                                                                                                                                                                                                                                                                                                                                                                                                                                                                                                                                                                                                                                                                                                                                                                                                                                                                                               |           |           |                          |           |                   |          |                           |
|--------------------------------------------------------------------------------------------------------------------------------------------------------------------------------------------------------------------------------------------------------------------------------------------------------------------------------------------------------------------------------------------------------------------------------------------------------------------------------------------------------------------------------------------------------------------------------------------------------------------------------------------------------------------------------------------------------------------------------------------------------------------------------------------------------------------------------------------------------------------------------------------------------------------------------------------------------------------------------------------------------------------------------------------------------------------------------------------------------------------------------------------------------------------------------------------------------------------------------------------------------------------------------------------------------|-----------|-----------|--------------------------|-----------|-------------------|----------|---------------------------|
| DBP-EX-150CLA145         DBP-CART-150CLA145         1.50 mm         145 cm         1 each         5 Fr           DBP-EX-200CLA145         DBP-CART-200CLA145         2.00 mm         145 cm         1 each         6 Fr           DIAMONDBACK 360° Exchangeable Series SOLID CROWN with GlideAssist°           DBP-EX-125S0L75         DBP-CART-125S0L75         1.25 mm         75 cm         1 each         4 Fr           DBP-EX-125S0L145         DBP-CART-125S0L145         1.25 mm         145 cm         1 each         4 Fr           DBP-EX-125S0L200         DBP-CART-125S0L200         1.25 mm         200 cm         1 each         5 Fr           DBP-EX-150S0L145         DBP-CART-150S0L145         1.50 mm         145 cm         1 each         5 Fr           DBP-EX-150S0L200         DBP-CART-150S0L200         1.50 mm         200 cm         1 each         5 Fr           DBP-EX-175S0L180         DBP-CART-175S0L180         1.75 mm         180 cm         1 each         5 Fr           DBP-EX-200S0L145         DBP-CART-200S0L145         2.00 mm         145 cm         1 each         6 Fr           DIAMONDBACK 360° Exchangeable Series MAX CROWN with GlideAssist°           DBP-CART-125MIC75         DBP-CART-125MIC75         1.25 mm         75 cm         1 each | 0.0.0.    |           |                          |           |                   | QUANTITY | SHEATH SIZE COMPATIBILITY |
| DBP-EX-200CLA145         DBP-CART-200CLA145         2.00 mm         145 cm         1 each         6 Fr           DIAMONDBACK 360° Exchangeable Series SOLID CROWN with GlideAssist°           DBP-EX-125S0L75         DBP-CART-125S0L75         1.25 mm         75 cm         1 each         4 Fr           DBP-EX-125S0L145         DBP-CART-125S0L145         1.25 mm         145 cm         1 each         4 Fr           DBP-EX-125S0L200         DBP-CART-125S0L200         1.25 mm         200 cm         1 each         5 Fr           DBP-EX-150S0L145         DBP-CART-150S0L145         1.50 mm         145 cm         1 each         5 Fr           DBP-EX-150S0L200         DBP-CART-150S0L200         1.50 mm         200 cm         1 each         5 Fr           DBP-EX-175S0L180         DBP-CART-175S0L180         1.75 mm         180 cm         1 each         5 Fr           DBP-EX-200S0L145         DBP-CART-200S0L145         2.00 mm         145 cm         1 each         6 Fr           DIAMONDBACK 360° Exchangeable Series MAX CROWN with GlideAssist°           DBP-EX-200MAX145         DBP-CART-125MIC75         1.25 mm         75 cm         1 each         4 Fr                                                                                                      | DIAMONDBA | CK 360° E | xchangeable Series CLAS  | SIC CROW  | N with GlideAssis | †®       |                           |
| DIAMONDBACK 360° Exchangeable Series SOLID CROWN with GlideAssist°           DBP-EX-125SOL75         DBP-CART-125SOL75         1.25 mm         75 cm         1 each         4 Fr           DBP-EX-125SOL145         DBP-CART-125SOL145         1.25 mm         145 cm         1 each         4 Fr           DBP-EX-125SOL200         DBP-CART-125SOL200         1.25 mm         200 cm         1 each         5 Fr           DBP-EX-150SOL145         DBP-CART-150SOL145         1.50 mm         145 cm         1 each         5 Fr           DBP-EX-150SOL200         DBP-CART-150SOL200         1.50 mm         200 cm         1 each         5 Fr           DBP-EX-175SOL180         DBP-CART-175SOL180         1.75 mm         180 cm         1 each         5 Fr           DBP-EX-200SOL145         DBP-CART-200SOL145         2.00 mm         145 cm         1 each         6 Fr           DIAMONDBACK 360° Exchangeable Series MAX CROWN with GlideAssist°           DBP-EX-125MIC75         DBP-CART-125MIC75         1.25 mm         75 cm         1 each         4 Fr                                                                                                                                                                                                                        | DBP-EX-15 | OCLA145   | DBP-CART-150CLA145       | 1.50 mm   | 145 cm            | 1 each   | 5 Fr                      |
| DBP-EX-125SOL75         DBP-CART-125SOL75         1.25 mm         75 cm         1 each         4 Fr           DBP-EX-125SOL145         DBP-CART-125SOL145         1.25 mm         145 cm         1 each         4 Fr           DBP-EX-125SOL200         DBP-CART-125SOL200         1.25 mm         200 cm         1 each         5 Fr           DBP-EX-150SOL145         DBP-CART-150SOL145         1.50 mm         145 cm         1 each         5 Fr           DBP-EX-150SOL200         DBP-CART-150SOL200         1.50 mm         200 cm         1 each         5 Fr           DBP-EX-175SOL180         DBP-CART-175SOL180         1.75 mm         180 cm         1 each         5 Fr           DBP-EX-200SOL145         DBP-CART-200SOL145         2.00 mm         145 cm         1 each         6 Fr           DIAMONDBACK 360° Exchangeable Series MAX CROWN with GlideAssist°         DBP-EX-200MAX145         DBP-CART-125MIC75         1.25 mm         75 cm         1 each         4 Fr                                                                                                                                                                                                                                                                                                      | DBP-EX-20 | OCLA145   | DBP-CART-200CLA145       | 2.00 mm   | 145 cm            | 1 each   | 6 Fr                      |
| DBP-EX-125SOL145         DBP-CART-125SOL145         1.25 mm         145 cm         1 each         4 Fr           DBP-EX-125SOL200         DBP-CART-125SOL200         1.25 mm         200 cm         1 each         5 Fr           DBP-EX-150SOL145         DBP-CART-150SOL145         1.50 mm         145 cm         1 each         5 Fr           DBP-EX-150SOL200         DBP-CART-150SOL200         1.50 mm         200 cm         1 each         5 Fr           DBP-EX-175SOL180         DBP-CART-175SOL180         1.75 mm         180 cm         1 each         5 Fr           DBP-EX-200SOL145         DBP-CART-200SOL145         2.00 mm         145 cm         1 each         6 Fr           DIAMONDBACK 360° Exchangeable Series MAX CROWN with GlideAssist°         DBP-EX-200MAX145         DBP-CART-200MAX145         2.00 mm         145 cm         1 each         6 Fr           DIAMONDBACK 360° Exchangeable Series MICRO CROWN with GlideAssist°         DBP-EX-125MIC75         DBP-CART-125MIC75         1.25 mm         75 cm         1 each         4 Fr                                                                                                                                                                                                                         | DIAMONDBA | CK 360° E | xchangeable Series SOLII | D CROWN v | with GlideAssist® |          |                           |
| DBP-EX-125SOL200         DBP-CART-125SOL200         1.25 mm         200 cm         1 each         5 Fr           DBP-EX-150SOL145         DBP-CART-150SOL145         1.50 mm         145 cm         1 each         5 Fr           DBP-EX-150SOL200         DBP-CART-150SOL200         1.50 mm         200 cm         1 each         5 Fr           DBP-EX-175SOL180         DBP-CART-175SOL180         1.75 mm         180 cm         1 each         5 Fr           DBP-EX-200SOL145         DBP-CART-200SOL145         2.00 mm         145 cm         1 each         6 Fr           DIAMONDBACK 360° Exchangeable Series MAX CROWN with GlideAssist°           DBP-EX-200MAX145         DBP-CART-200MAX145         2.00 mm         145 cm         1 each         6 Fr           DIAMONDBACK 360° Exchangeable Series MICRO CROWN with GlideAssist°         DBP-EX-125MIC75         DBP-CART-125MIC75         1.25 mm         75 cm         1 each         4 Fr                                                                                                                                                                                                                                                                                                                                        | DBP-EX-12 | 25SOL75   | DBP-CART-125SOL75        | 1.25 mm   | 75 cm             | 1 each   | 4 Fr                      |
| DBP·EX·150S0L145         DBP·CART·150S0L145         1.50 mm         145 cm         1 each         5 Fr           DBP·EX·150S0L200         DBP·CART·150S0L200         1.50 mm         200 cm         1 each         5 Fr           DBP·EX·175S0L180         DBP·CART·175S0L180         1.75 mm         180 cm         1 each         5 Fr           DBP·EX·200S0L145         DBP·CART·200S0L145         2.00 mm         145 cm         1 each         6 Fr           DIAMONDBACK 360° Exchangeable Series MAX CROWN with GlideAssist°           DBP·EX·200MAX145         DBP·CART·200MAX145         2.00 mm         145 cm         1 each         6 Fr           DIAMONDBACK 360° Exchangeable Series MICRO CROWN with GlideAssist°           DBP·EX·125MIC75         DBP·CART·125MIC75         1.25 mm         75 cm         1 each         4 Fr                                                                                                                                                                                                                                                                                                                                                                                                                                                       | DBP-EX-12 | 5SOL145   | DBP-CART-125SOL145       | 1.25 mm   | 145 cm            | 1 each   | 4 Fr                      |
| DBP-EX-150S0L200         DBP-CART-150S0L200         1.50 mm         200 cm         1 each         5 Fr           DBP-EX-175S0L180         DBP-CART-175S0L180         1.75 mm         180 cm         1 each         5 Fr           DBP-EX-200S0L145         DBP-CART-200S0L145         2.00 mm         145 cm         1 each         6 Fr           DIAMONDBACK 360° Exchangeable Series MAX CROWN with GlideAssist°           DBP-EX-200MAX145         DBP-CART-200MAX145         2.00 mm         145 cm         1 each         6 Fr           DIAMONDBACK 360° Exchangeable Series MICRO CROWN with GlideAssist°           DBP-EX-125MIC75         DBP-CART-125MIC75         1.25 mm         75 cm         1 each         4 Fr                                                                                                                                                                                                                                                                                                                                                                                                                                                                                                                                                                        | DBP-EX-12 | 5SOL200   | DBP-CART-125SOL200       | 1.25 mm   | 200 cm            | 1 each   | 5 Fr                      |
| DBP-EX-175SOL180 DBP-CART-175SOL180 1.75 mm 180 cm 1 each 5 Fr DBP-EX-200SOL145 DBP-CART-200SOL145 2.00 mm 145 cm 1 each 6 Fr  DIAMONDBACK 360° Exchangeable Series MAX CROWN with GlideAssist°  DBP-EX-200MAX145 DBP-CART-200MAX145 2.00 mm 145 cm 1 each 6 Fr  DIAMONDBACK 360° Exchangeable Series MICRO CROWN with GlideAssist°  DBP-EX-125MIC75 DBP-CART-125MIC75 1.25 mm 75 cm 1 each 4 Fr                                                                                                                                                                                                                                                                                                                                                                                                                                                                                                                                                                                                                                                                                                                                                                                                                                                                                                       | DBP-EX-15 | 0SOL145   | DBP-CART-150SOL145       | 1.50 mm   | 145 cm            | 1 each   | 5 Fr                      |
| DBP-EX-200SOL145 DBP-CART-200SOL145 2.00 mm 145 cm 1 each 6 Fr  DIAMONDBACK 360° Exchangeable Series MAX CROWN with GlideAssist°  DBP-EX-200MAX145 DBP-CART-200MAX145 2.00 mm 145 cm 1 each 6 Fr  DIAMONDBACK 360° Exchangeable Series MICRO CROWN with GlideAssist°  DBP-EX-125MIC75 DBP-CART-125MIC75 1.25 mm 75 cm 1 each 4 Fr                                                                                                                                                                                                                                                                                                                                                                                                                                                                                                                                                                                                                                                                                                                                                                                                                                                                                                                                                                      | DBP-EX-15 | 0S0L200   | DBP-CART-150SOL200       | 1.50 mm   | 200 cm            | 1 each   | 5 Fr                      |
| DIAMONDBACK 360° Exchangeable Series MAX CROWN with GlideAssist®DBP-EX-200MAX145DBP-CART-200MAX1452.00 mm145 cm1 each6 FrDIAMONDBACK 360° Exchangeable Series MICRO CROWN with GlideAssist®DBP-EX-125MIC75DBP-CART-125MIC751.25 mm75 cm1 each4 Fr                                                                                                                                                                                                                                                                                                                                                                                                                                                                                                                                                                                                                                                                                                                                                                                                                                                                                                                                                                                                                                                      | DBP-EX-17 | 5SOL180   | DBP-CART-175SOL180       | 1.75 mm   | 180 cm            | 1 each   | 5 Fr                      |
| DBP-EX-200MAX145 DBP-CART-200MAX145 2.00 mm 145 cm 1 each 6 Fr  DIAMONDBACK 360° Exchangeable Series MICRO CROWN with GlideAssist°  DBP-EX-125MIC75 DBP-CART-125MIC75 1.25 mm 75 cm 1 each 4 Fr                                                                                                                                                                                                                                                                                                                                                                                                                                                                                                                                                                                                                                                                                                                                                                                                                                                                                                                                                                                                                                                                                                        | DBP-EX-20 | 0SOL145   | DBP-CART-200SOL145       | 2.00 mm   | 145 cm            | 1 each   | 6 Fr                      |
| DIAMONDBACK 360° Exchangeable Series MICRO CROWN with GlideAssist°  DBP-EX-125MIC75 DBP-CART-125MIC75 1.25 mm 75 cm 1 each 4 Fr                                                                                                                                                                                                                                                                                                                                                                                                                                                                                                                                                                                                                                                                                                                                                                                                                                                                                                                                                                                                                                                                                                                                                                        | DIAMONDBA | CK 360° E | xchangeable Series MAX   | CROWN wi  | th GlideAssist®   |          |                           |
| DBP-EX-125MIC75 DBP-CART-125MIC75 1.25 mm 75 cm 1 each 4 Fr                                                                                                                                                                                                                                                                                                                                                                                                                                                                                                                                                                                                                                                                                                                                                                                                                                                                                                                                                                                                                                                                                                                                                                                                                                            | DBP-EX-20 | OMAX145   | DBP-CART-200MAX145       | 2.00 mm   | 145 cm            | 1 each   | 6 Fr                      |
|                                                                                                                                                                                                                                                                                                                                                                                                                                                                                                                                                                                                                                                                                                                                                                                                                                                                                                                                                                                                                                                                                                                                                                                                                                                                                                        | DIAMONDBA | CK 360° E | xchangeable Series MICR  | O CROWN   | with GlideAssist® |          |                           |
| DBP-EX-125MIC145 DBP-CART-125MIC145 1.25 mm 145 cm 1 each 4 Fr                                                                                                                                                                                                                                                                                                                                                                                                                                                                                                                                                                                                                                                                                                                                                                                                                                                                                                                                                                                                                                                                                                                                                                                                                                         | DBP-EX-12 | 25MIC75   | DBP-CART-125MIC75        | 1.25 mm   | 75 cm             | 1 each   | 4 Fr                      |
|                                                                                                                                                                                                                                                                                                                                                                                                                                                                                                                                                                                                                                                                                                                                                                                                                                                                                                                                                                                                                                                                                                                                                                                                                                                                                                        | DBP-EX-12 | 5MIC145   | DBP-CART-125MIC145       | 1.25 mm   | 145 cm            | 1 each   | 4 Fr                      |

## **ACCESSORY PRODUCTS**

Accessory products for use with the CSI Peripheral Orbital Atherectomy Systems to help in the fight against arterial calcium.