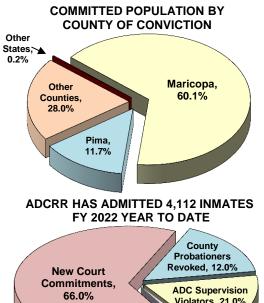

## ADCRR HAS RELEASED 5,424 INMATES FY 2022 YEAR TO DATE

| SPECIAL POPULATION GROUPS         |        |        |        |        |  |
|-----------------------------------|--------|--------|--------|--------|--|
| SENTENCE TYPE                     |        | MALE   | FEMALE | TOTAL  |  |
| Death Row                         |        | 111    | 3      | 114    |  |
| Minors                            |        | 20     | 1      | 21     |  |
| Veterans                          |        | 1,830  | 16     | 1,846  |  |
| CITIZENSHIP / GENDER DISTRIBUTION |        |        |        |        |  |
|                                   | MALE   | FEMALE | TOTAL  | %      |  |
| US Citizens                       | 29,054 | 3,123  | 32,177 | 92.9%  |  |
| Crim Aliens                       | 2,382  | 84     | 2,466  | 7.1%   |  |
| TOTAL                             | 31,436 | 3,207  | 34,643 | 100.0% |  |
| %                                 | 90.7%  | 9.3%   |        | 100.0% |  |
|                                   |        |        |        |        |  |