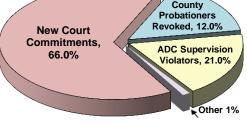

## ADCRR HAS RELEASED 5,424 INMATES FY 2022 YEAR TO DATE

| SPECIAL POPULATION GROUPS         |        |        |        |        |  |
|-----------------------------------|--------|--------|--------|--------|--|
| SENTENCE TYPE                     |        | MALE   | FEMALE | TOTAL  |  |
| Death Row                         |        | 111    | 3      | 114    |  |
| Minors                            |        | 20     | 1      | 21     |  |
| Veterans                          |        | 1,830  | 16     | 1,846  |  |
| CITIZENSHIP / GENDER DISTRIBUTION |        |        |        |        |  |
|                                   | MALE   | FEMALE | TOTAL  | %      |  |
| US Citizens                       | 29,054 | 3,123  | 32,177 | 92.9%  |  |
| Crim Aliens                       | 2,382  | 84     | 2,466  | 7.1%   |  |
| TOTAL                             | 31,436 | 3,207  | 34,643 | 100.0% |  |
| %                                 | 90.7%  | 9.3%   |        | 100.0% |  |
|                                   |        |        |        |        |  |