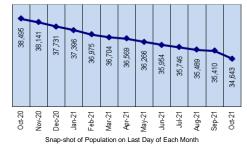

### MONTHLY POPULATION CHANGE

#### INMATE BED CAPACITY & POPULATION DETAIL

| CATEGORY                | MALE   | FEMALE | TOTAL  |
|-------------------------|--------|--------|--------|
| Operating Capacity Beds | 40,788 | 4,466  | 45,254 |
| Inmate Population       | 31,436 | 3,207  | 34,643 |
| Bed Surplus / (Deficit) | 9,352  | 1,259  | 10,611 |
| Month's Admissions      | 799    | 113    | 912    |
| Month's Releases        | 1,454  | 225    | 1,679  |
| Month's Growth          | (655)  | (112)  | (767)  |