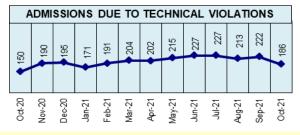

|        |       |         |        |  |
|                                                                |        |       |         |        |  |

#### INMATE BED CAPACITY & POPULATION DETAIL

| CATEGORY                | MALE   | FEMALE | TOTAL  |
|-------------------------|--------|--------|--------|
| Operating Capacity Beds | 40,788 | 4,466  | 45,254 |
| Inmate Population       | 31,436 | 3,207  | 34,643 |
| Bed Surplus / (Deficit) | 9,352  | 1,259  | 10,611 |
| Month's Admissions      | 799    | 113    | 912    |
| Month's Releases        | 1,454  | 225    | 1,679  |
| Month's Growth          | (655)  | (112)  | (767)  |

(°Releasees Served an Average of 35 months)

### MONTHLY POPULATION CHANGE







## ADCRR HAS RELEASED 5,424 INMATES FY 2022 YEAR TO DATE



| SPECIAL POPULATION GROUPS         |        |        |        |        |  |
|-----------------------------------|--------|--------|--------|--------|--|
| SENTENCE TYPE                     |        | MALE   | FEMALE | TOTAL  |  |
| Death Row                         |        | 111    | 3      | 114    |  |
| Minors                            |        | 20     | 1      | 21     |  |
| Veterans                          |        | 1,830  | 16     | 1,846  |  |
| CITIZENSHIP / GENDER DISTRIBUTION |        |        |        |        |  |
|                                   | MALE   | FEMALE | TOTAL  | %      |  |
| US Citizens                       | 29,054 | 3,123  | 32,177 | 92.9%  |  |
| Crim Aliens                       | 2,382  | 84     | 2,466  | 7.1%   |  |
| TOTAL