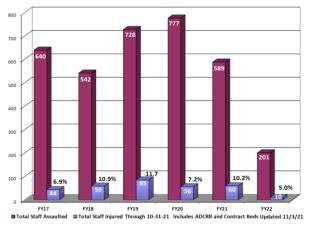

#### TOTAL STAFF ASSAULTED - WITH INJURY

| ADCRR CONSTITUENT CONTACTS          | 1,753 |
|-------------------------------------|-------|
| ADCRR PERSONNEL ON MILITARY LEAVE   | 86    |
| ADCRR PERSONNEL ON MILITARY STANDBY | 60    |