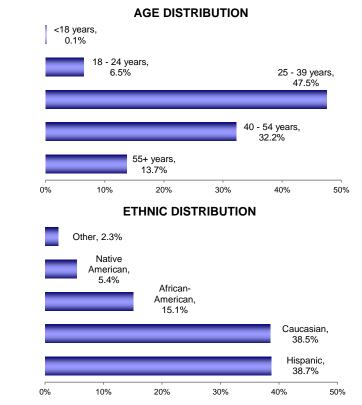

## ADCRR HAS RELEASED 5,424 INMATES FY 2022 YEAR TO DATE

| SPECIAL POPULATION GROUPS         |        |        |        |        |  |
|-----------------------------------|--------|--------|--------|--------|--|
| SENTENCE TYPE                     |        | MALE   | FEMALE | TOTAL  |  |
| Death Row                         |        | 111    | 3      | 114    |  |
| Minors                            |        | 20     | 1      | 21     |  |
| Veterans                          |        | 1,830  | 16     | 1,846  |  |
| CITIZENSHIP / GENDER DISTRIBUTION |        |        |        |        |  |
|                                   | MALE   | FEMALE | TOTAL  | %      |  |
| US Citizens                       | 29,054 | 3,123  | 32,177 | 92.9%  |  |
| Crim Aliens                       | 2,382  | 84     | 2,466  | 7.1%   |  |
| TOTAL                             | 31,436 | 3,207  | 34,643 | 100.0% |  |
| %                                 | 90.7%  | 9.3%   |        | 100.0% |  |
|                                   |        |        |        |        |  |